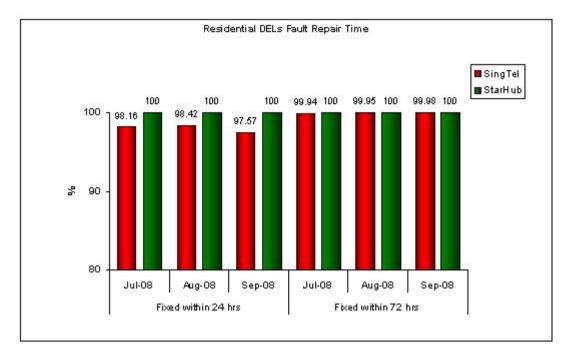

#### **Basic Telecommunications Services QoS Performance for Q3 2008**

Basic Telecommunications Services QoS Performance for Q3 2008

Quality of Service (QoS) Standards for Public Basic Telecommunication Services for the Jul - Sep 2008 Quarter

# 1. Telephone Installation for DELs Within 5 Working Days or Date Specified by Customer (Residential)



# 2. Telephone Installation for DELs Within 5 Working Days or Date Specified by Customer (Business)



#### 3. Fault Repair Time - % of Faults Fixed (Residential)





### 4. Fault Repair Time - % of Faults Fixed (Business)



Note:

1. Figures are rounded up to 2 decimal places.