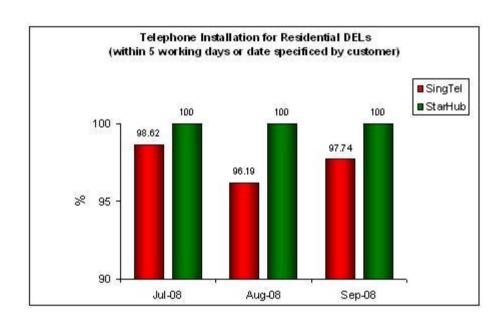

# 1. Telephone Installation for DELs Within 5 Working Days or Date Specified by Customer (Residential)