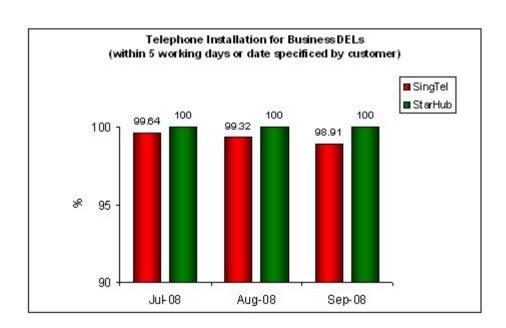

# 2. Telephone Installation for DELs Within 5 Working Days or Date Specified by Customer (Business)