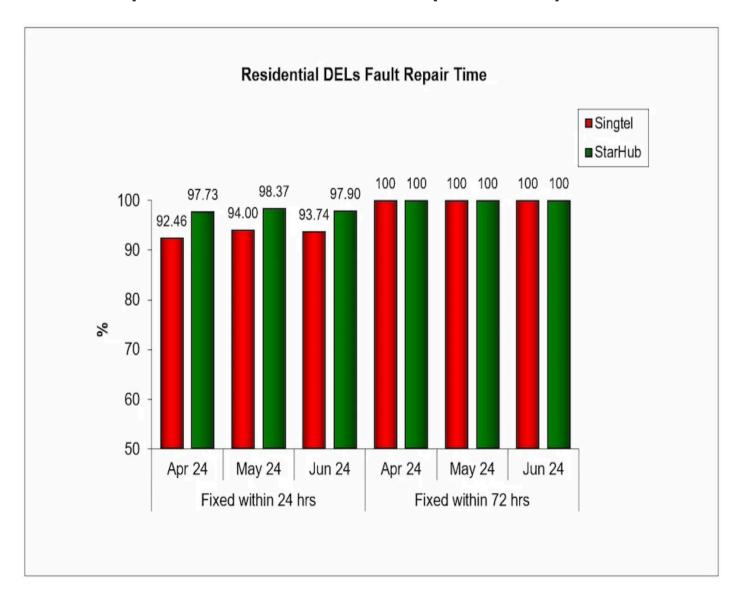

## 3. Fault Repair Time - % of Faults Fixed (Residential)

Results are rounded off to two decimal places. Therefore, a result of "100%" does not necessarily reflect that all faults were repaired within 24 hrs or 72 hrs

in that month.