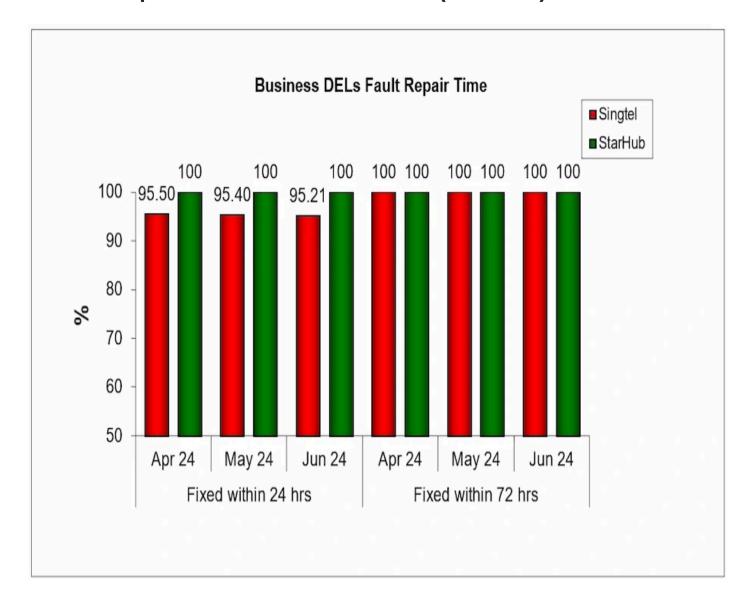

## 4. Fault Repair Time - % of Faults Fixed (Business)

Results are rounded off to two decimal places. Therefore, a result of "100%" does not necessarily reflect that all faults were repaired within 24 hrs or 72 hrs in that month.