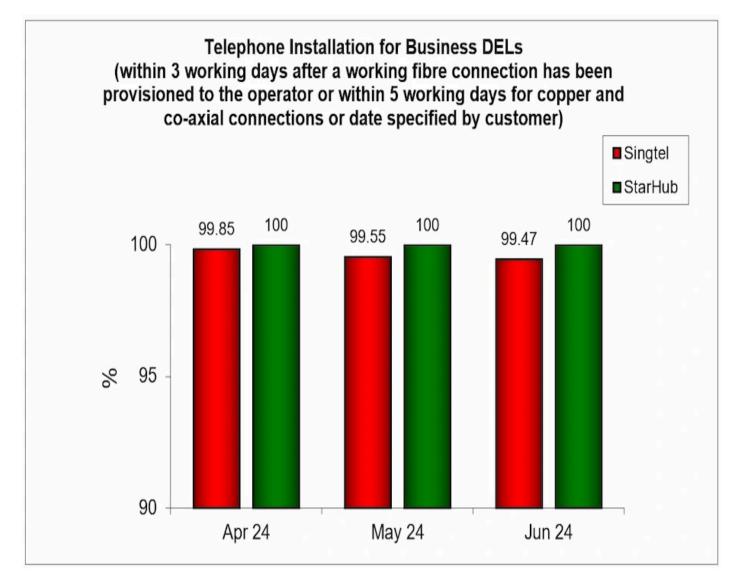

2. Telephone Installation for DELs Within 3 Working Days After a Working Fibre Connection Has Been Provisioned to the Operator or Within 5 Working Days for Copper and Co-axial Connections or Date Specified by Customer (Business)

Results are rounded off to two decimal places. Therefore, a result of "100%" does not necessarily reflect that all DELs were installed within 3 working days after a working fibre connection has been provisioned to the operator or within 5 working days for copper and co-axial connections or date specified by customers in that month.