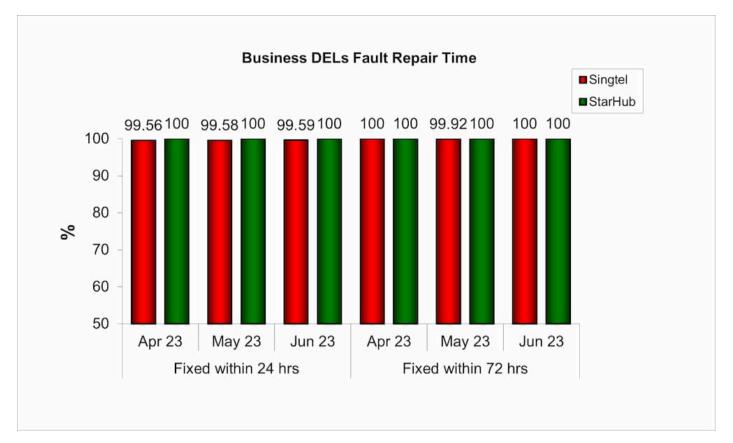

## 4. Fault repair time - % of faults fixed (Business)

Results are rounded off to two decimal places. Therefore, a result of "100%" does not necessarily reflect that all faults were repaired within 24 hrs or 72 hrs in that month.