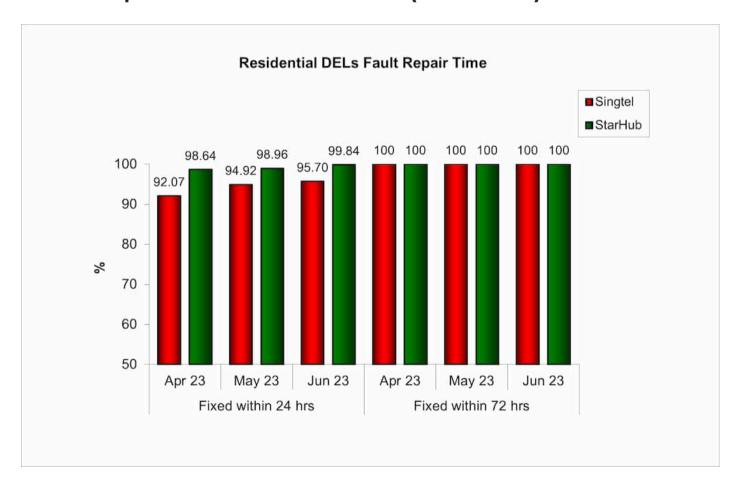

## 3. Fault repair time - % of faults fixed (Residential)

Results are rounded off to two decimal places. Therefore, a result of "100%" does not necessarily reflect that all faults were repaired within 24 hrs or 72 hrs in that month.