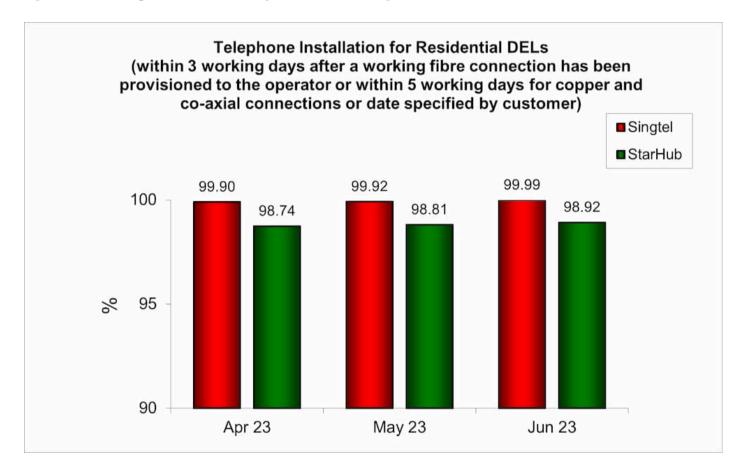

## **Basic Telecommunications Services QoS Performance for Q2 2023**

Quality of Service (QoS) Standards for Public Basic Telecommunication Services for the Apr – Jun 2023 Quarter

1. Telephone installation for DELs within 3 working days after a working fibre connection has been provisioned to the operator or within 5 working days for copper and co-axial connections or date specified by customer (Residential)

Results are rounded off to two decimal places. Therefore, a result of "100%" does not necessarily reflect that all DELs were installed within 3 working days after a working fibre connection has been provisioned to the operator or within 5 working days for copper and co-axial connections or date specified by customers in that month.