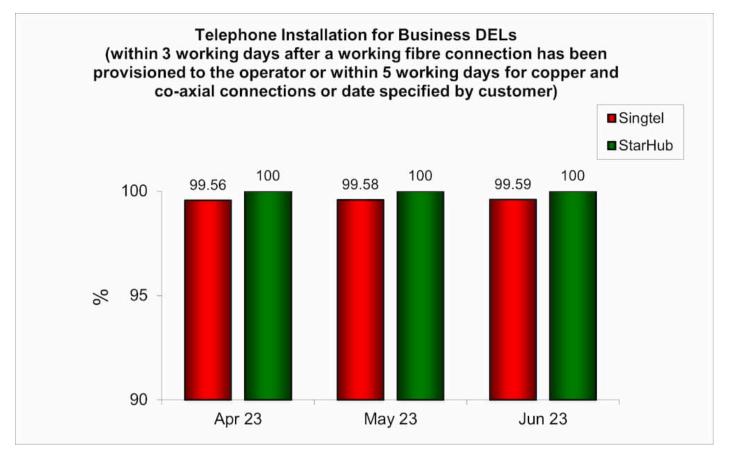

2. Telephone installation for DELs within 3 working days after a working fibre connection has been provisioned to the operator or within 5 working days for copper and co-axial connections or date specified by customer (Business)

Results are rounded off to two decimal places. Therefore, a result of "100%" does not necessarily reflect that all DELs were installed within 3 working days after a working fibre connection has been provisioned to the operator or within 5 working days for copper and co-axial connections or date specified by customers in that month.