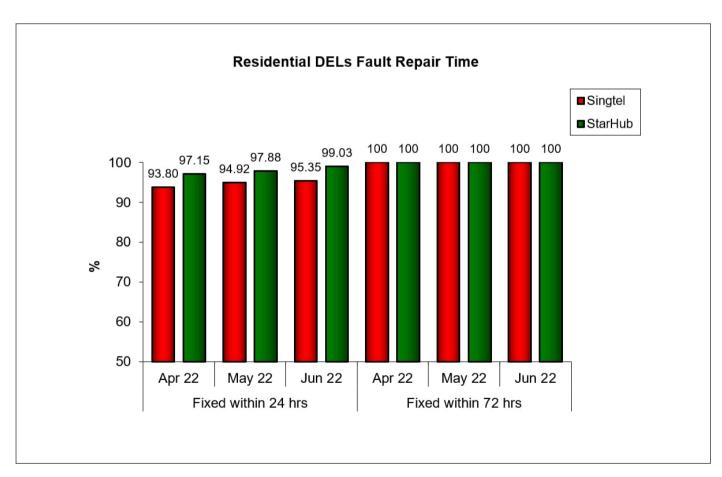

## 3. Fault Repair Time - % of Faults Fixed (Residential)

Results are rounded off to two decimal places. Therefore, a result of "100%" does not necessarily reflect that all faults were repaired within 24 hrs or 72 hrs in that month.