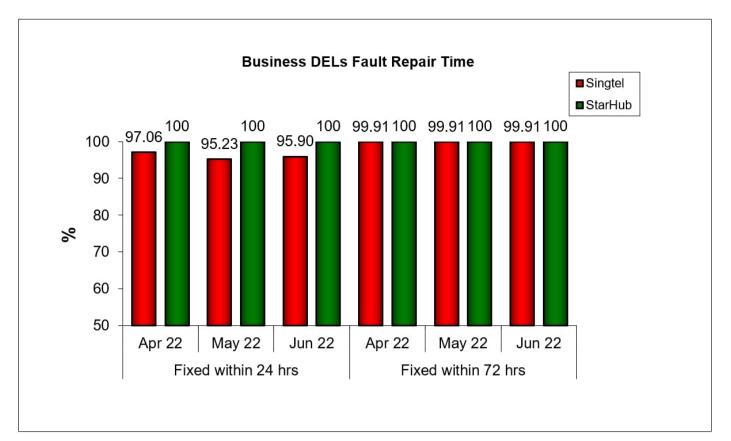

## 4. Fault Repair Time - % of Faults Fixed (Business)

Results are rounded off to two decimal places. Therefore, a result of "100%" does not necessarily reflect that all faults were repaired within 24 hrs or 72 hrs in that month.