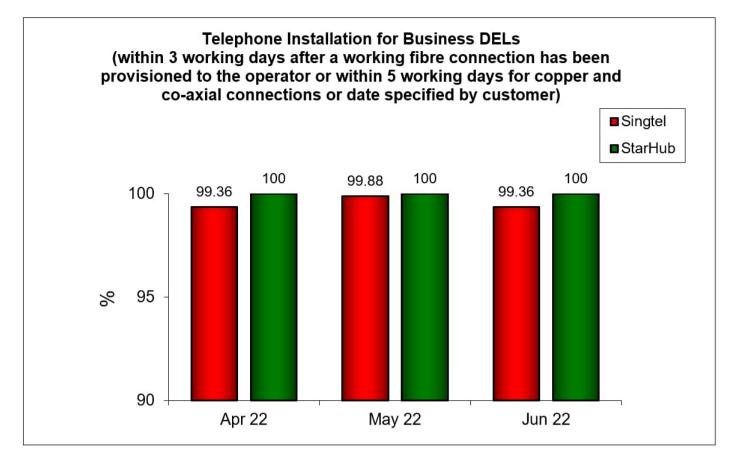

2. Telephone Installation for DELs Within 3 Working Days After a Working Fibre Connection Has Been Provisioned to the Operator or Within 5 Working Days for Copper and Co-axial Connections or Date Specified by Customer (Business)

Results are rounded off to two decimal places. Therefore, a result of "100%" does not necessarily reflect that all DELs were installed within 3 working days after a working fibre connection has been provisioned to the operator or within 5 working days for copper and co-axial connections or date specified by customers in that month.