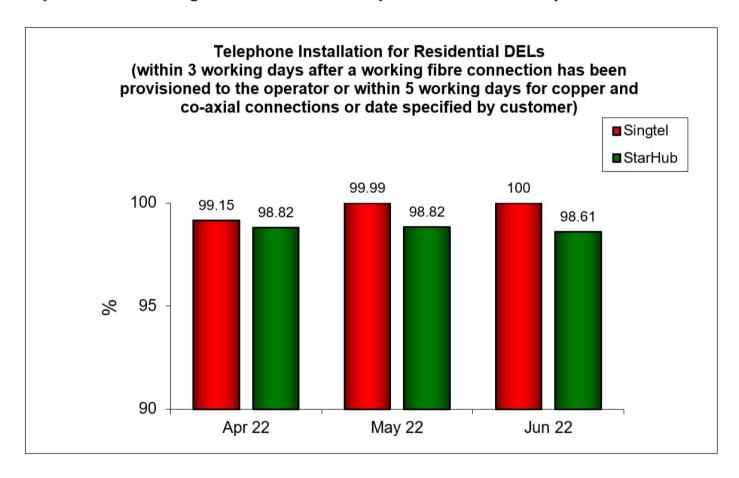

## **Basic Telecommunications Services QoS Performance for Q2 2022**

Quality of Service (QoS) Standards for Public Basic Telecommunication Services for the Apr – Jun 2022 Quarter

1. Telephone Installation for DELs Within 3 Working Days After a Working Fibre Connection Has Been Provisioned to the Operator or Within 5 Working Days for Copper and Co-axial Connections or Date Specified by Customer (Residential)

Results are rounded off to two decimal places. Therefore, a result of "100%" does not necessarily reflect that all DELs were installed within 3 working days after a working fibre connection has been provisioned to the operator or within 5 working days for copper and co-axial connections or date specified by customers in that month.