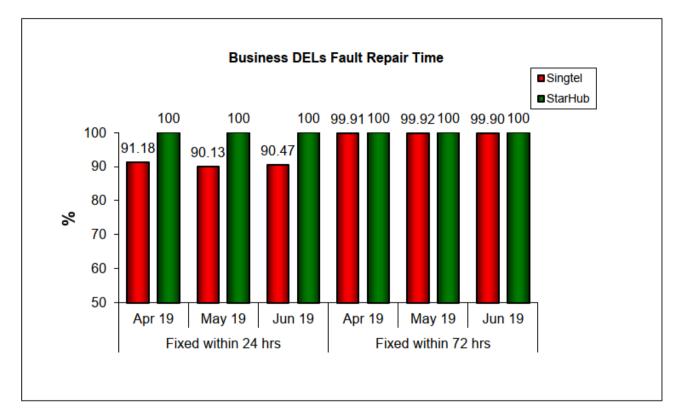

## **Business Fault Repair Time**

4. Fault Repair Time - % of Faults Fixed (Business)

Results are rounded off to two decimal places. Therefore, a result of "100%" does not necessarily reflect that all faults were repaired within 24 hrs or 72 hrs in that month.