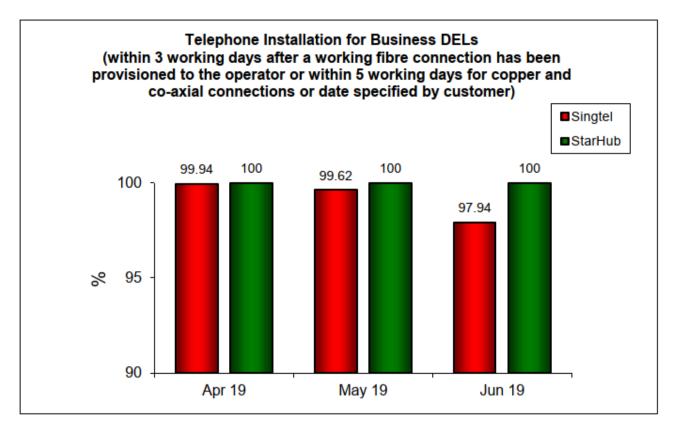

#### **Telephone Installation - Business**

2. Telephone Installation for DELs Within 3 Working Days After a Working Fibre Connection Has Been Provisioned to the Operator or Within 5 Working Days for Copper and Co-axial Connections or Date Specified by Customer (Business)

Results are rounded off to two decimal places. Therefore, a result of "100%" does not necessarily reflect that all DELs were installed within 3 working days after a working fibre connection has been provisioned to the operator or within 5 working days for copper and co-axial connections or date specified by customers in that month.