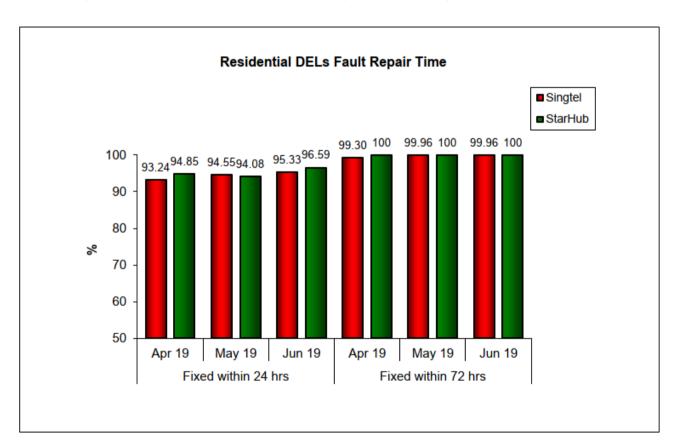

### Residential Fault Repair Time

Results are rounded off to two decimal places. Therefore, a result of "100%" does not necessarily reflect that all faults were repaired within 24 hrs or 72 hrs in that month.