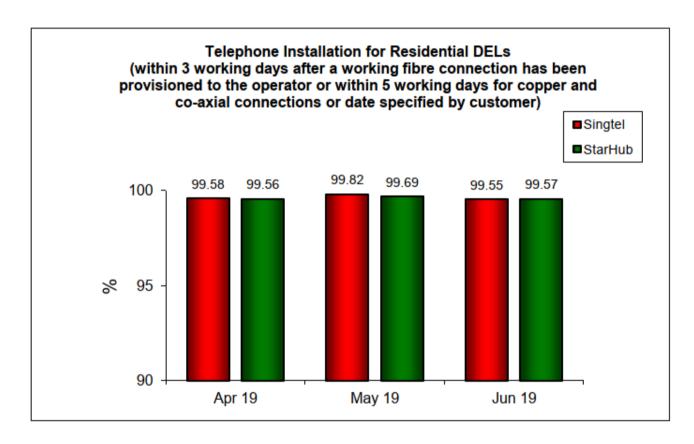

#### Telephone Installation - Residential

1. Telephone Installation for DELs Within 3 Working Days After a Working Fibre Connection Has Been Provisioned to the Operator or Within 5 Working Days for Copper and Co-axial Connections or Date Specified by Customer (Residential)

Results are rounded off to two decimal places. Therefore, a result of "100%" does not necessarily reflect that all DELs were installed within 3 working days after a working fibre connection has been provisioned to the operator or within 5 working days for copper and co-axial connections or date specified by customers in that month.