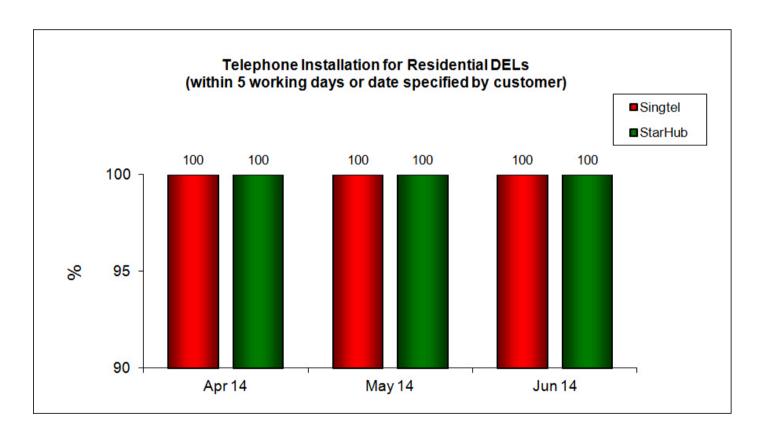

# 1. Telephone Installation for DELs Within 5 Working Days or Date Specified by Customer (Residential)