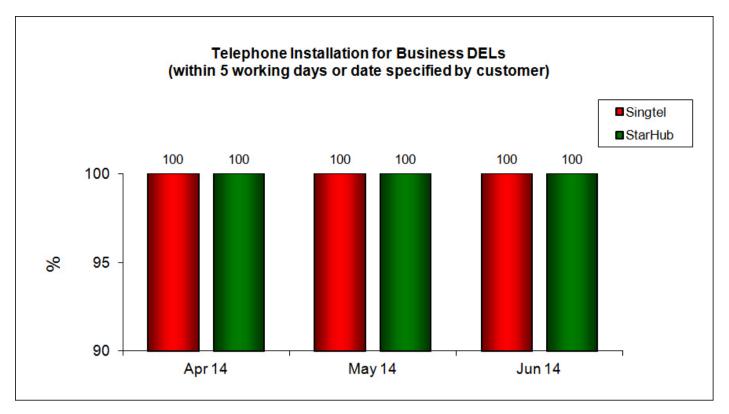

## 2. Telephone Installation for DELs Within 5 Working Days or Date Specified by Customer (Business