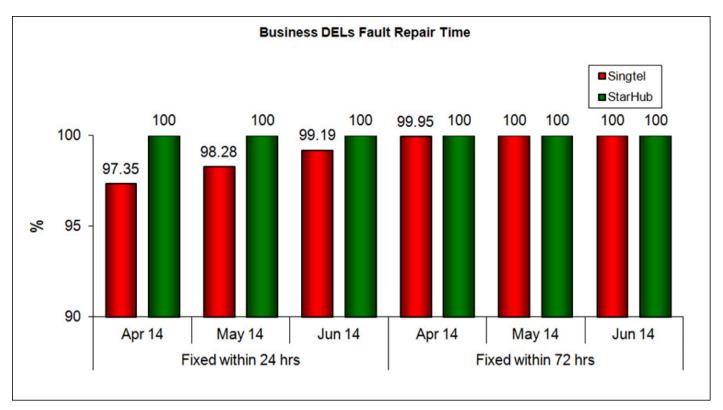

### 4. Fault Repair Time - % of Faults Fixed (Business)

Note:

1. Figures are rounded up to 2 decimal places.