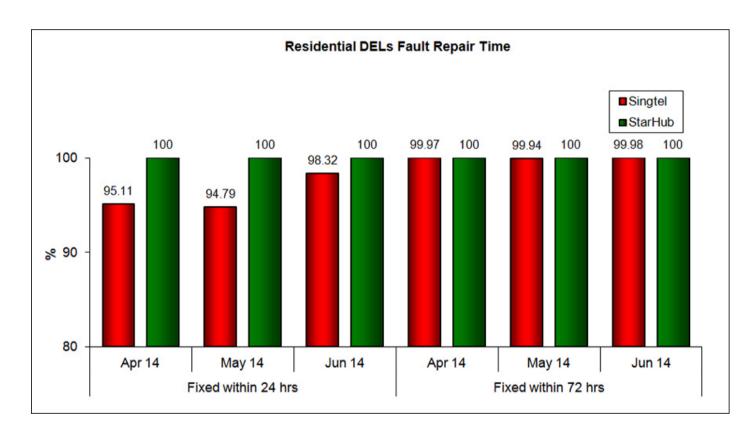

#### **Basic Telecommunications Services QoS Performance for Q2 2014**

Quality of Service (QoS) Standards for Public Basic Telecommunication Services for the Apr -Jun 2014 Quarter

Quality of Service (QoS) Standards for Public Basic Telecommunication Services for the Apr -Jun 2014 Quarter

# 1. Telephone Installation for DELs Within 5 Working Days or Date Specified by Customer (Residential)



## 2. Telephone Installation for DELs Within 5 Working Days or Date Specified by Customer (Business





### 3. Fault Repair Time - % of Faults Fixed (Residential)



### 4. Fault Repair Time - % of Faults Fixed (Business)





Note:

1. Figures are rounded up to 2 decimal places.