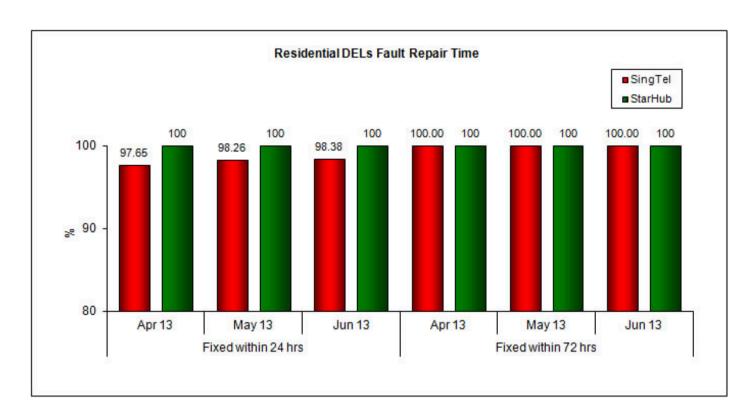

#### **Basic Telecommunications Services QoS Performance for Q2 2013**

Quality of Service (QoS) Standards for Public Basic Telecommunication Services for the Apr - Jun 2013 Quarter

Quality of Service (QoS) Standards for Public Basic Telecommunication Services for the Apr - Jun 2013 Quarter

# 1. Telephone Installation for DELs Within 5 Working Days or Date Specified by Customer (Residential)



# 2. Telephone Installation for DELs Within 5 Working Days or Date Specified by Customer (Business)





### 3. Fault Repair Time - % of Faults Fixed (Residential)



### 4. Fault Repair Time - % of Faults Fixed (Business)



Note:

1. Figures are rounded up to 2 decimal places.