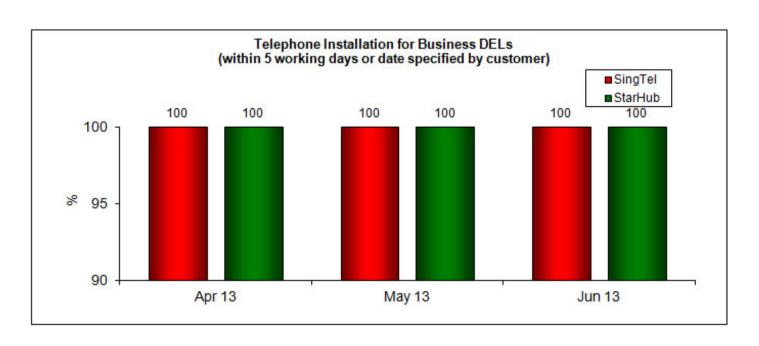

# 2. Telephone Installation for DELs Within 5 Working Days or Date Specified by Customer (Business)