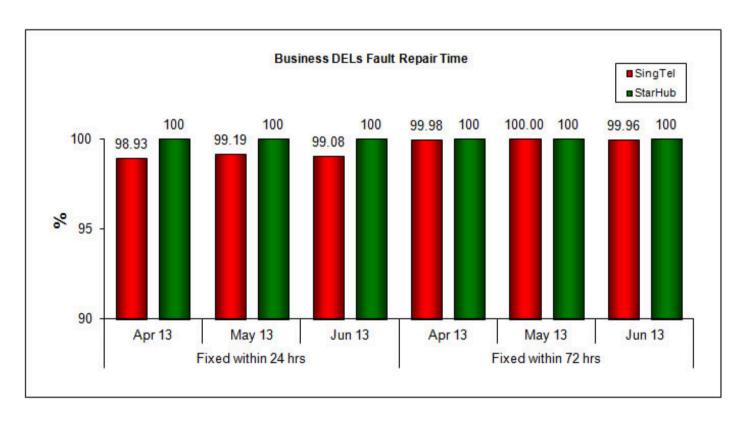

### 4. Fault Repair Time - % of Faults Fixed (Business)

Note:

1. Figures are rounded up to 2 decimal places.