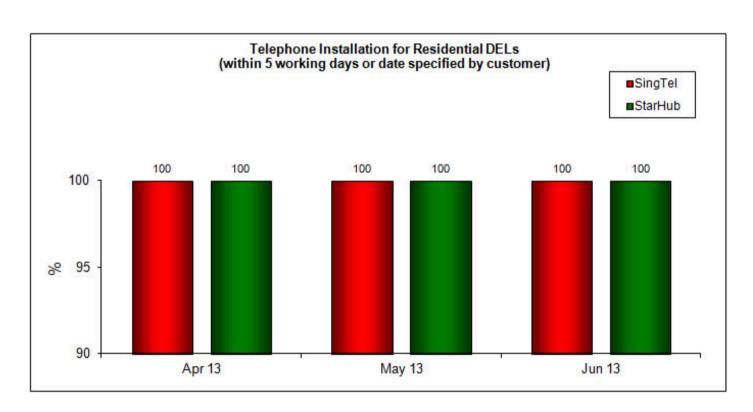

# 1. Telephone Installation for DELs Within 5 Working Days or Date Specified by Customer (Residential)