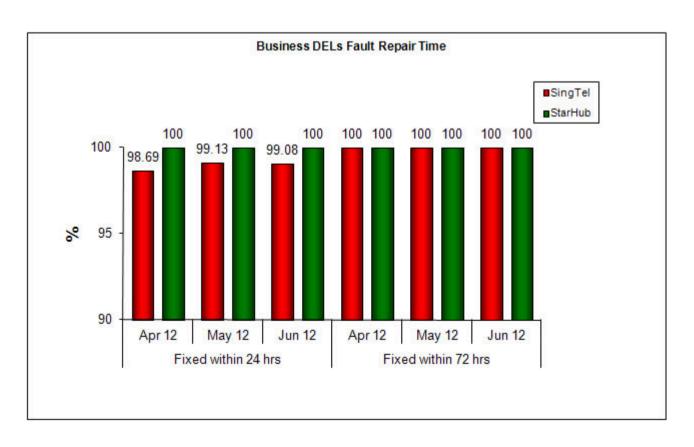

#### **Basic Telecommunications Services QoS Performance for Q2 2012**

Quality of Service (QoS) Standards for Public Basic Telecommunication Services for the Apr - Jun 2012 Quarter

Quality of Service (QoS) Standards for Public Basic Telecommunication Services for the Apr - Jun 2012 Quarter

# 1. Telephone Installation for DELs Within 5 Working Days or Date Specified by Customer (Residential)



# 2. Telephone Installation for DELs Within 5 Working Days or Date Specified by Customer (Business)





### 3. Fault Repair Time - % of Faults Fixed (Residential)



### 4. Fault Repair Time - % of Faults Fixed (Business)





#### Note:

1. Figures are rounded up to 2 decimal places.