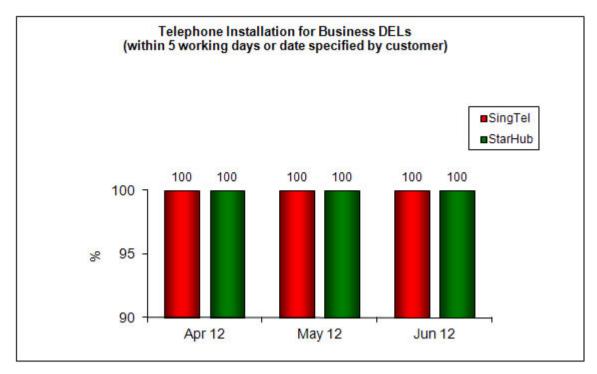

# 2. Telephone Installation for DELs Within 5 Working Days or Date Specified by Customer (Business)