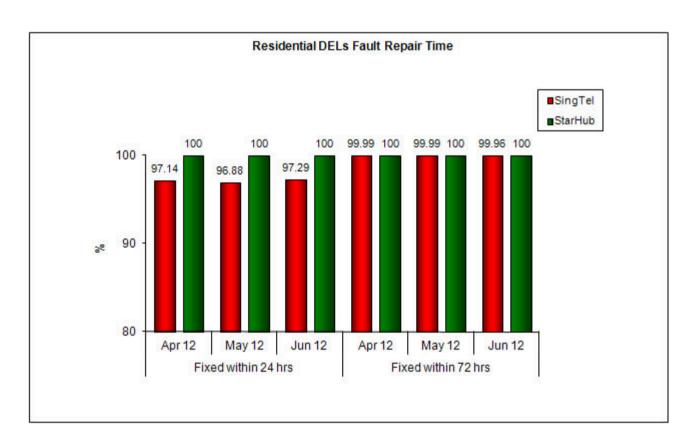

#### **Basic Telecommunications Services QoS Performance for Q2 2012**

Quality of Service (QoS) Standards for Public Basic Telecommunication Services for the Apr - Jun 2012 Quarter

Quality of Service (QoS) Standards for Public Basic Telecommunication Services for the Apr - Jun 2012 Quarter

# 1. Telephone Installation for DELs Within 5 Working Days or Date Specified by Customer (Residential)



# 2. Telephone Installation for DELs Within 5 Working Days or Date Specified by Customer (Business)





### 3. Fault Repair Time - % of Faults Fixed (Residential)



### 4. Fault Repair Time - % of Faults Fixed (Business)





#### Note:

1. Figures are rounded up to 2 decimal places.