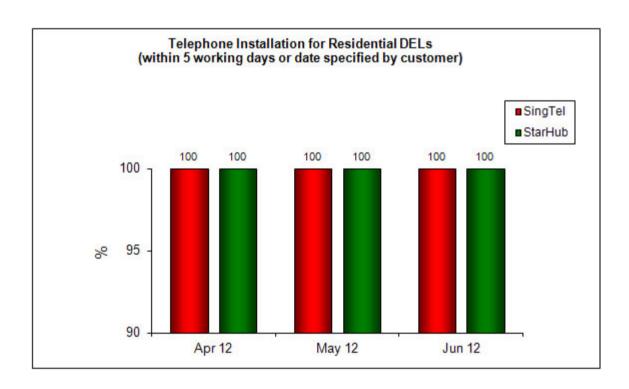

# 1. Telephone Installation for DELs Within 5 Working Days or Date Specified by Customer (Residential)