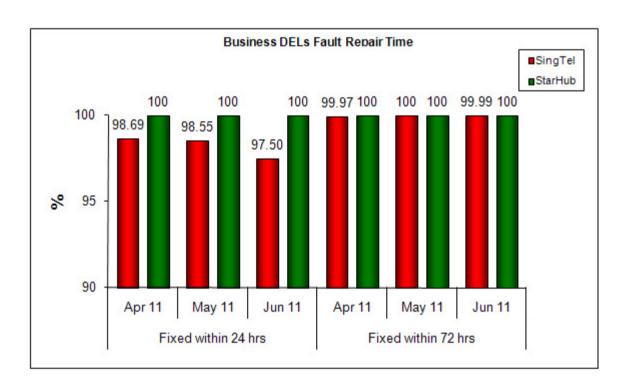

#### 4. Fault Repair Time - % of Faults Fixed (Business)

Note:

1. Figures are rounded up to 2 decimal places.