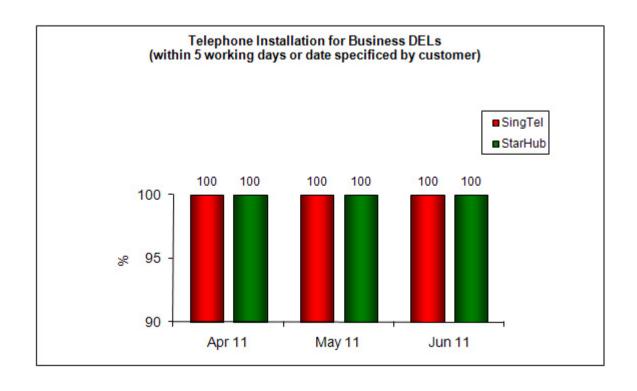

# 2. Telephone Installation for DELs Within 5 Working Days or Date Specified by Customer (Business)