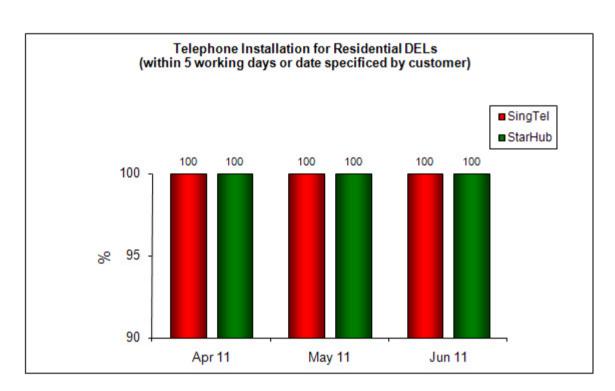

# 1. Telephone Installation for DELs Within 5 Working Days or Date Specified by Customer (Residential)