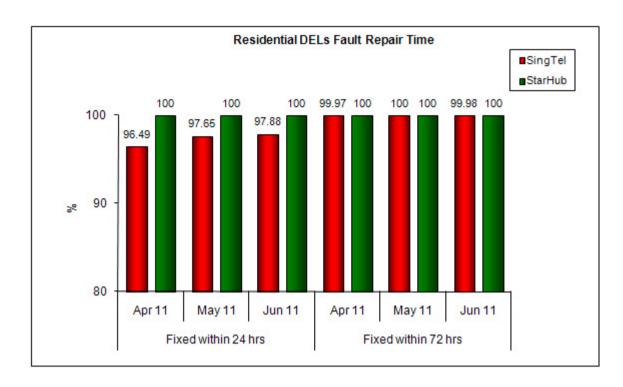

#### **Basic Telecommunications Services QoS Performance for Q2 2011**

Basic Telecommunications Services QoS Performance for Q2 2011

Quality of Service (QoS) Standards for Public Basic Telecommunication Services for the Apr - Jun 2011

# 1. Telephone Installation for DELs Within 5 Working Days or Date Specified by Customer (Residential)



# 2. Telephone Installation for DELs Within 5 Working Days or Date Specified by Customer (Business)





### 3. Fault Repair Time - % of Faults Fixed (Residential)



#### 4. Fault Repair Time - % of Faults Fixed (Business)



Note:

1. Figures are rounded up to 2 decimal places.