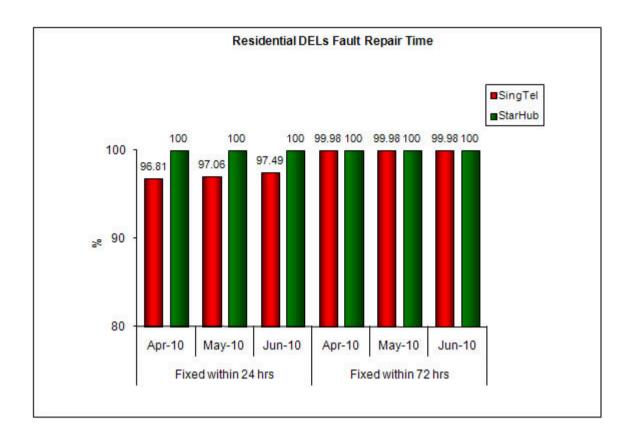

#### **Basic Telecommunications Services QoS Performance for Q2 2010**

Basic Telecommunications Services QoS Performance for Q2 2010

Quality of Service (QoS) Standards for Public Basic Telecommunication Services for the April - June 2010

# 1. Telephone Installation for DELs Within 5 Working Days or Date Specified by Customer (Residential)



# 2. Telephone Installation for DELs Within 5 Working Days or Date Specified by Customer (Business)





### 3. Fault Repair Time - % of Faults Fixed (Residential)



#### 4. Fault Repair Time - % of Faults Fixed (Business)



Note:

1. Figures are rounded up to 2 decimal places.