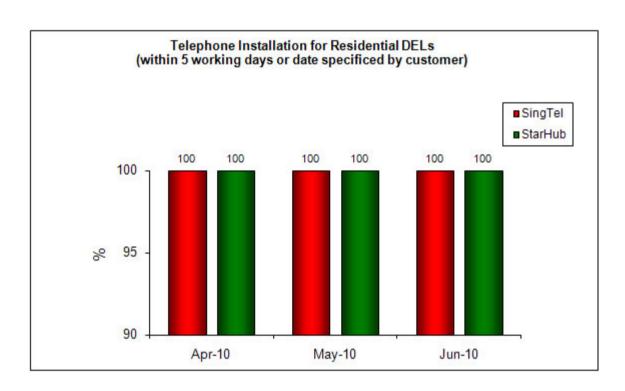

# 1. Telephone Installation for DELs Within 5 Working Days or Date Specified by Customer (Residential)