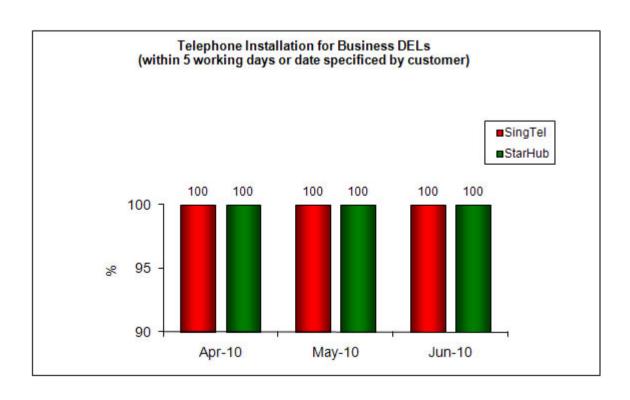

# 2. Telephone Installation for DELs Within 5 Working Days or Date Specified by Customer (Business)