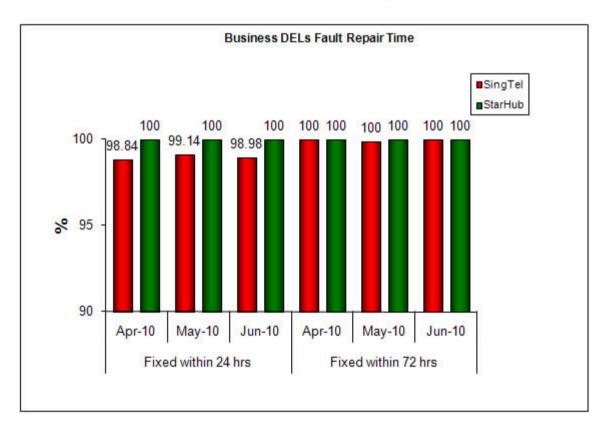

#### 4. Fault Repair Time - % of Faults Fixed (Business)

Note:

1. Figures are rounded up to 2 decimal places.