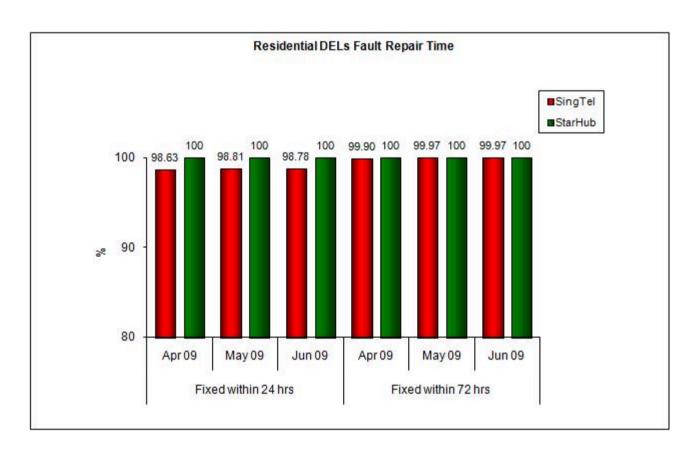

### **Basic Telecommunications Services QoS Performance for Q2 2009**

Basic Telecommunications Services QoS Performance for Q2 2009

Quality of Service (QoS) Standards for Public Basic Telecommunication Services for the Apr - Jun 2009 Quarter

# 1. Telephone Installation for DELs Within 5 Working Days or Date Specified by Customer (Residential)



## 2. Telephone Installation for DELs Within 5 Working Days or Date Specified by Customer (Business)





## 3. Fault Repair Time - % of Faults Fixed (Residential)



#### 4. Fault Repair Time - % of Faults Fixed (Business)





#### Note:

1. Figures are rounded up to 2 decimal places.