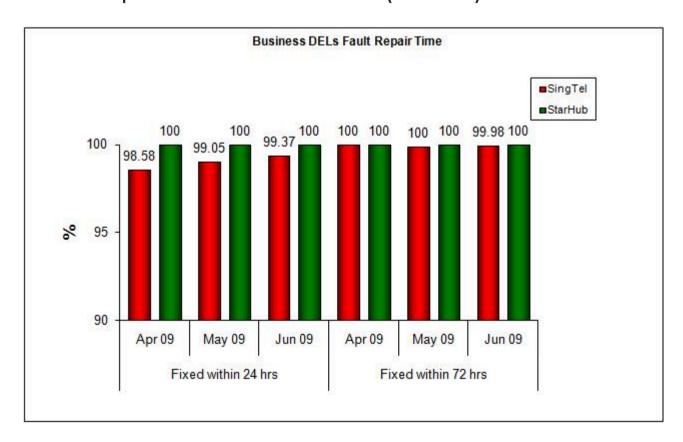

### **Basic Telecommunications Services QoS Performance for Q2 2009**

Basic Telecommunications Services QoS Performance for Q2 2009

Quality of Service (QoS) Standards for Public Basic Telecommunication Services for the Apr - Jun 2009 Quarter

# 1. Telephone Installation for DELs Within 5 Working Days or Date Specified by Customer (Residential)



## 2. Telephone Installation for DELs Within 5 Working Days or Date Specified by Customer (Business)





## 3. Fault Repair Time - % of Faults Fixed (Residential)



#### 4. Fault Repair Time - % of Faults Fixed (Business)





#### Note:

1. Figures are rounded up to 2 decimal places.