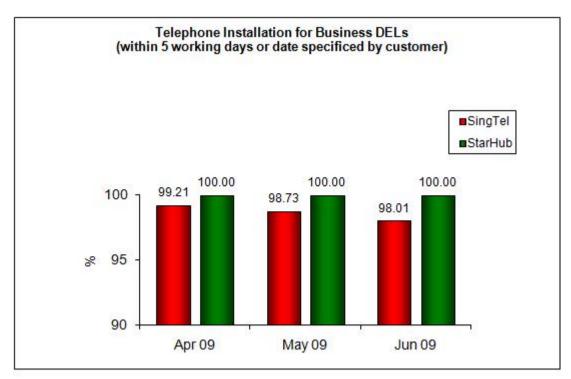

## 2. Telephone Installation for DELs Within 5 Working Days or Date Specified by Customer (Business)