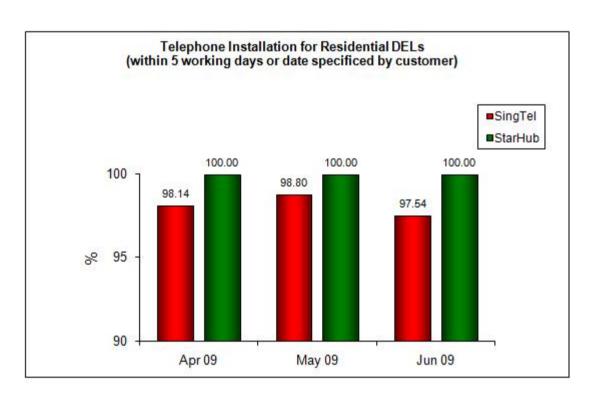

# 1. Telephone Installation for DELs Within 5 Working Days or Date Specified by Customer (Residential)