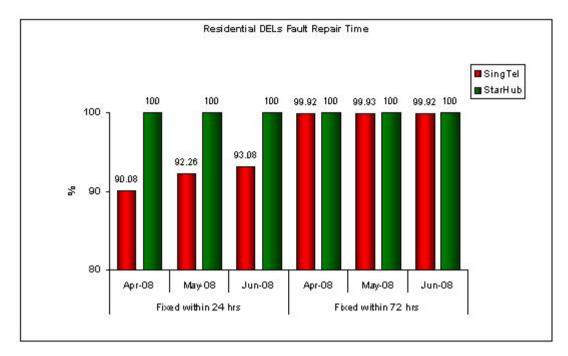

#### **Basic Telecommunications Services QoS Performance for Q2 2008**

Basic Telecommunications Services QoS Performance for Q2 2008

Quality of Service (QoS) Standards for Public Basic Telecommunication Services for the Apr - Jun 2008 Quarter

## 1. Telephone Installation for DELs Within 5 Working Days or Date Specified by Customer (Residential)



# 2. Telephone Installation for DELs Within 5 Working Days or Date Specified by Customer (Business)



### 3. Fault Repair Time - % of Faults Fixed (Residential)





### 4. Fault Repair Time - % of Faults Fixed (Business)



Note:

1. Figures are rounded up to 2 decimal places.