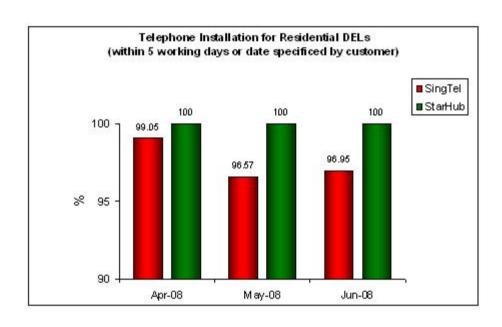

## 1. Telephone Installation for DELs Within 5 Working Days or Date Specified by Customer (Residential)