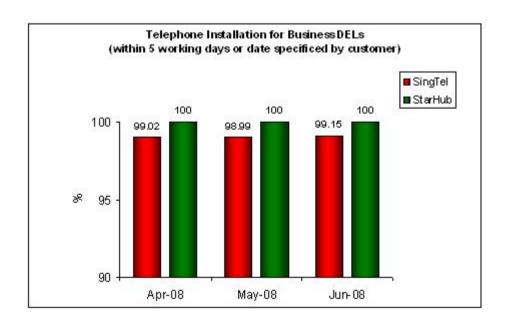

# 2. Telephone Installation for DELs Within 5 Working Days or Date Specified by Customer (Business)