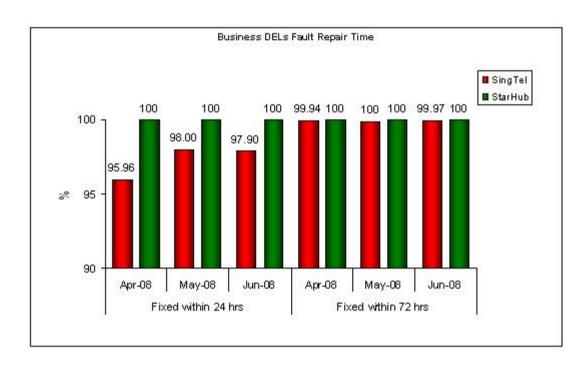

### 4. Fault Repair Time - % of Faults Fixed (Business)

Note:

1. Figures are rounded up to 2 decimal places.