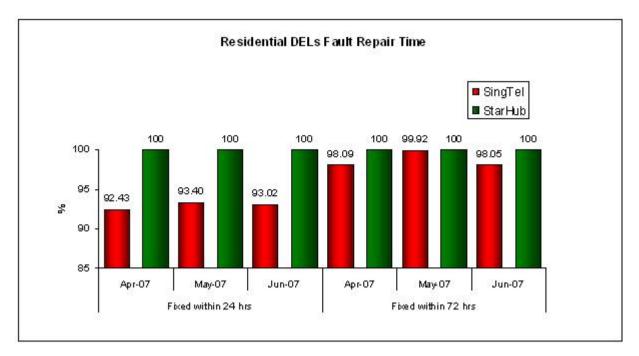

#### **Basic Telecommunications Services QoS Performance for Q2 2007**

Basic Telecommunications Services QoS Performance for Q2 2007

Quality of Service (QoS) Standards for Public Basic Telecommunication Services for the Apr - Jun 2007 Quarter

# 1. Telephone Installation for DELs Within 5 Working Days or Date Specified by Customer (Residential)



# 2. Telephone Installation for DELs Within 5 Working Days or Date Specified by Customer (Business)



#### 3. Fault Repair Time - % of Faults Fixed (Residential)





### 4. Fault Repair Time - % of Faults Fixed (Business)



Notes:

1. Figures are rounded up to 2 decimal places.