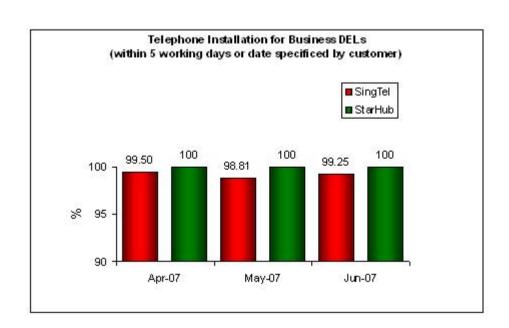

# 2. Telephone Installation for DELs Within 5 Working Days or Date Specified by Customer (Business)