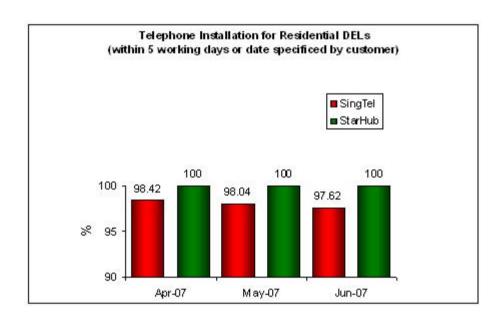

# 1. Telephone Installation for DELs Within 5 Working Days or Date Specified by Customer (Residential)