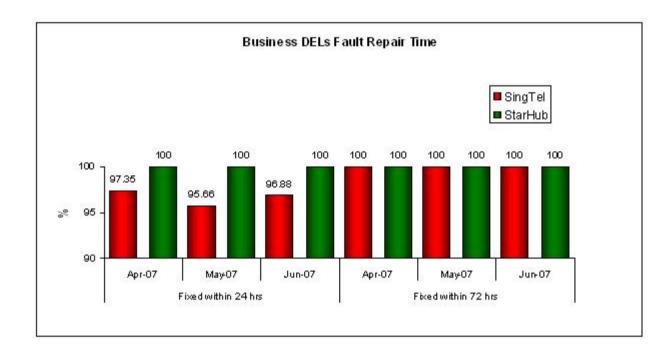

### 4. Fault Repair Time - % of Faults Fixed (Business)

Notes:

1. Figures are rounded up to 2 decimal places.