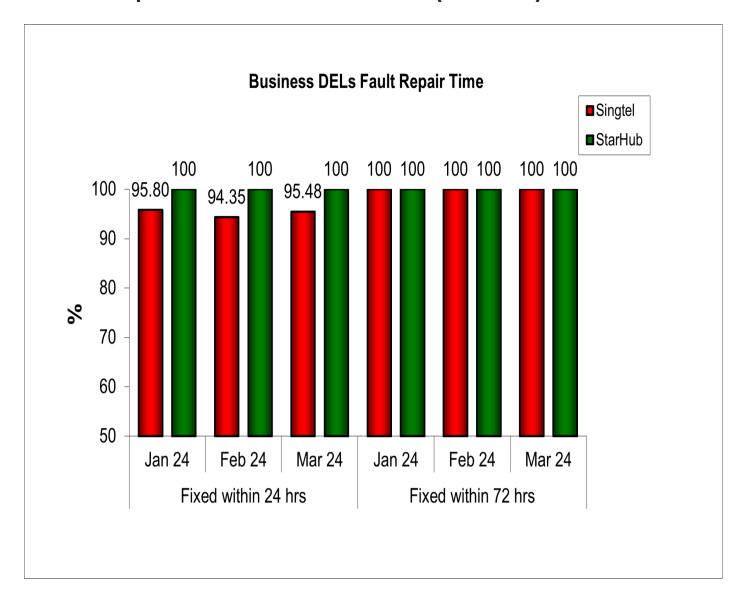

## 4. Fault Repair Time - % of Faults Fixed (Business)

Results are rounded off to two decimal places. Therefore, a result of "100%" does not necessarily reflect that all faults were repaired within 24 hrs or 72 hrs in that month.