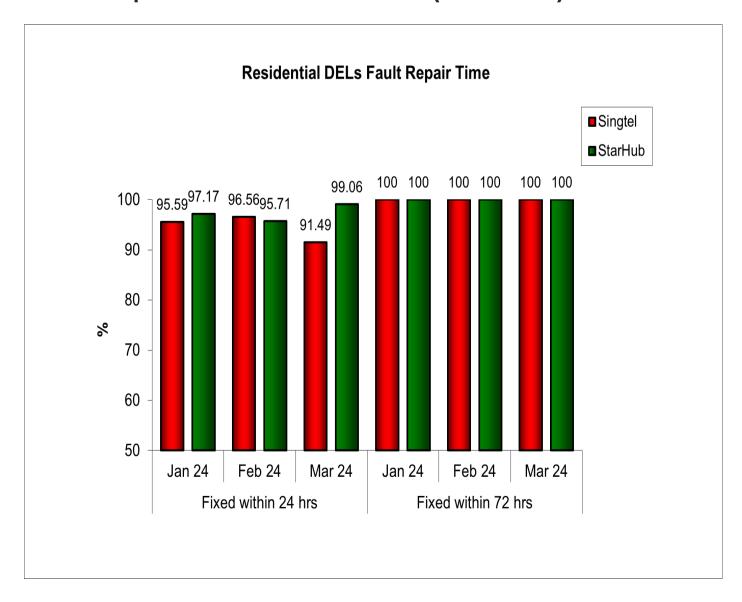

## 3. Fault Repair Time - % of Faults Fixed (Residential)

Results are rounded off to two decimal places. Therefore, a result of "100%" does not necessarily reflect that all faults were repaired within 24 hrs or 72 hrs

in that month.