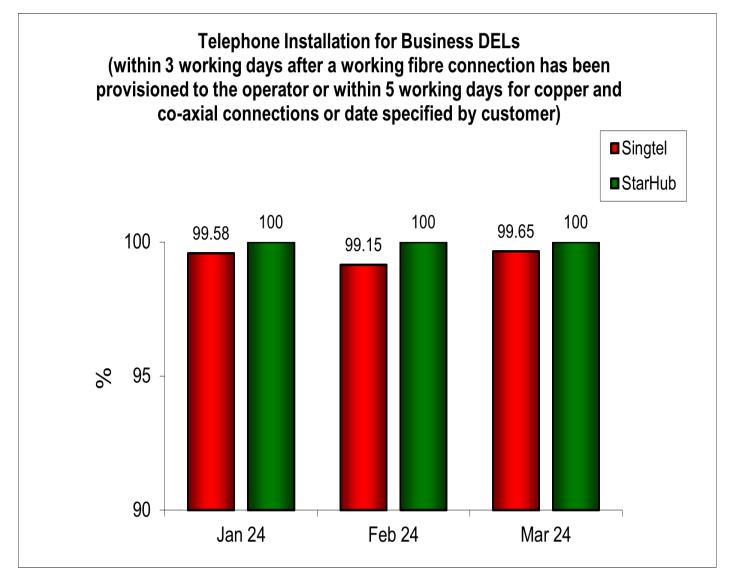

2. Telephone Installation for DELs Within 3 Working Days After a Working Fibre Connection Has Been Provisioned to the Operator or Within 5 Working Days for Copper and Co-axial Connections or Date Specified by Customer (Business)

Results are rounded off to two decimal places. Therefore, a result of "100%" does not necessarily reflect that all DELs were installed within 3 working days after a working fibre connection has been provisioned to the operator or within 5 working days for copper and co-axial connections or date specified by customers in that month.