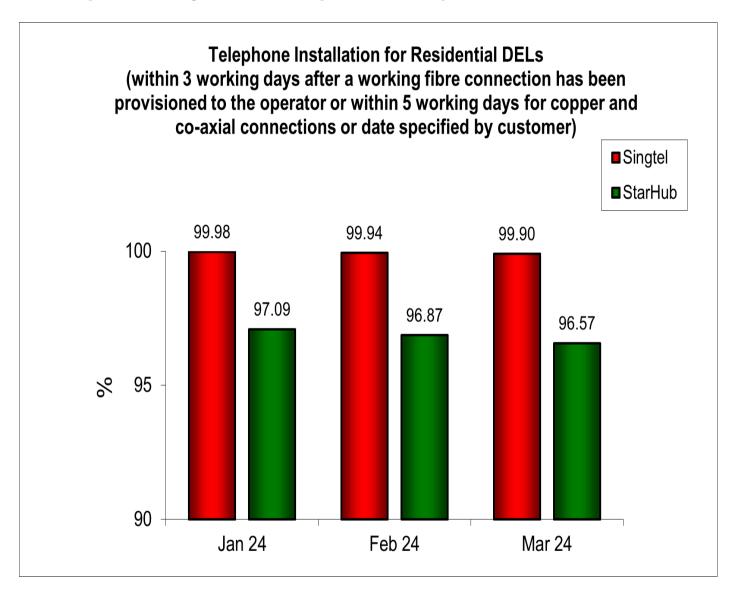

## **Basic Telecommunications Services QoS Performance for Q1 2024**

Quality of Service (QoS) Standards for Public Basic Telecommunication Services for the Jan - Mar 2024 Quarter

1. Telephone Installation for DELs Within 3 Working Days After a Working Fibre Connection Has Been Provisioned to the Operator or Within 5 Working Days for Copper and Co-axial Connections or Date Specified by Customer (Residential)

Results are rounded off to two decimal places. Therefore, a result of "100%" does not necessarily reflect that all DELs were installed within 3 working days after a working fibre connection has been provisioned to the operator or within 5 working days for copper and co-axial connections or date specified by customers in that month.