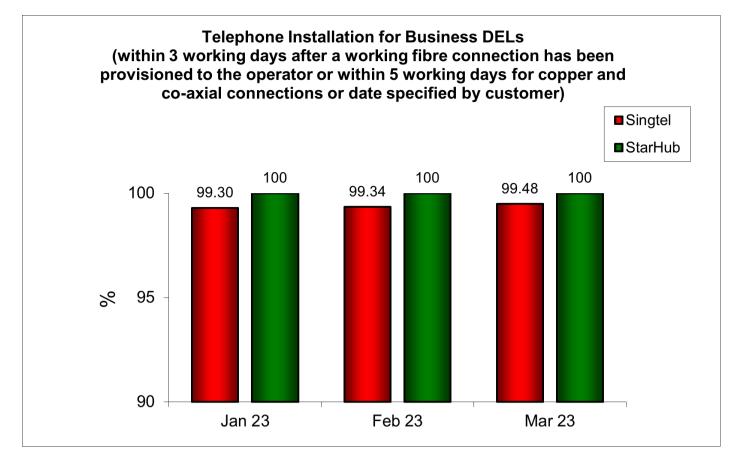

2. Telephone Installation for DELs Within 3 Working Days After a Working Fibre Connection Has Been Provisioned to the Operator or Within 5 Working Days for Copper and Co-axial Connections or Date Specified by Customer (Business)

Results are rounded off to two decimal places. Therefore, a result of "100%" does not necessarily reflect that all DELs were installed within 3 working days after a working fibre connection has been provisioned to the operator or within 5 working days for copper and co-axial connections or date specified by customers in that month.