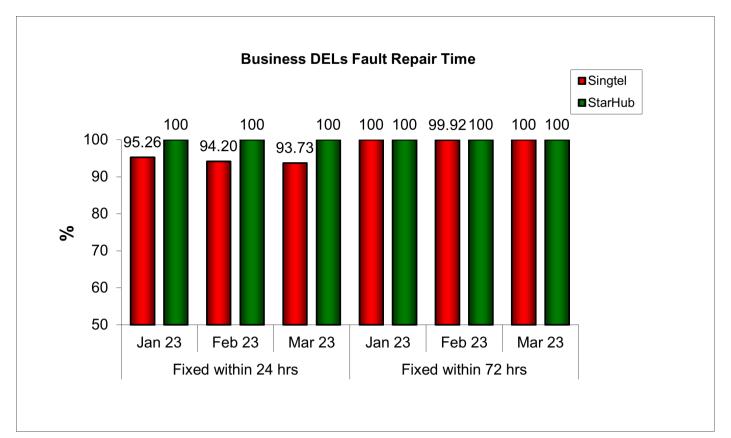

## 4. Fault Repair Time - % of Faults Fixed (Business)

Results are rounded off to two decimal places. Therefore, a result of "100%" does not necessarily reflect that all faults were repaired within 24 hrs or 72 hrs in that month.