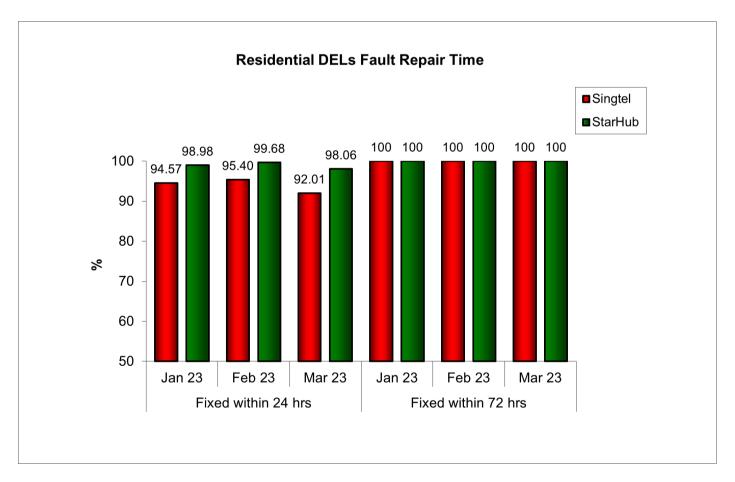

## 3. Fault Repair Time - % of Faults Fixed (Residential)

Results are rounded off to two decimal places. Therefore, a result of "100%" does not necessarily reflect that all faults were repaired within 24 hrs or 72 hrs in that month.