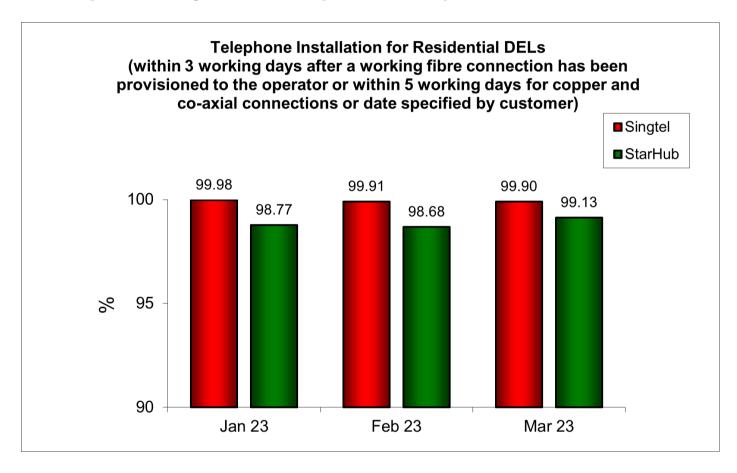

## **Basic Telecommunications Services QoS Performance for Q1 2023**

Quality of Service (QoS) Standards for Public Basic Telecommunication Services for the Jan – Mar 2023 Quarter

1. Telephone Installation for DELs Within 3 Working Days After a Working Fibre Connection Has Been Provisioned to the Operator or Within 5 Working Days for Copper and Co-axial Connections or Date Specified by Customer (Residential)

Results are rounded off to two decimal places. Therefore, a result of "100%" does not necessarily reflect that all DELs were installed within 3 working days after a working fibre connection has been provisioned to the operator or within 5 working days for copper and co-axial connections or date specified by customers in that month.