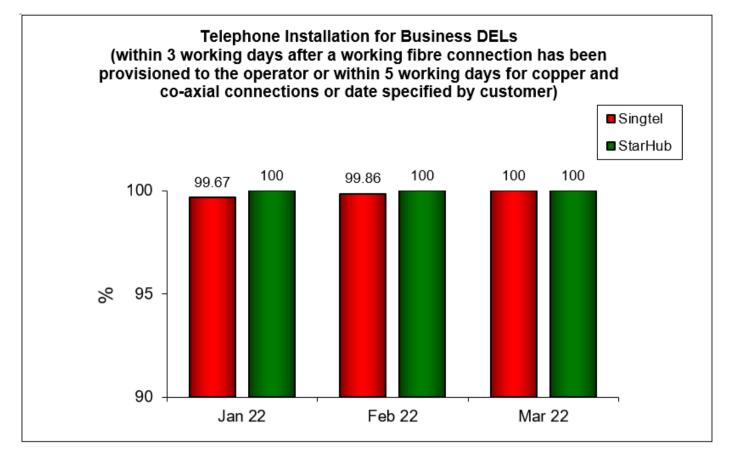

2. Telephone Installation for DELs Within 3 Working Days After a Working Fibre Connection Has Been Provisioned to the Operator or Within 5 Working Days for Copper and Co-axial Connections or Date Specified by Customer (Business)

Results are rounded off to two decimal places. Therefore, a result of "100%" does not necessarily reflect that all DELs were installed within 3 working days after a working fibre connection has been provisioned to the operator or within 5 working days for copper and co-axial connections or date specified by customers in that month.