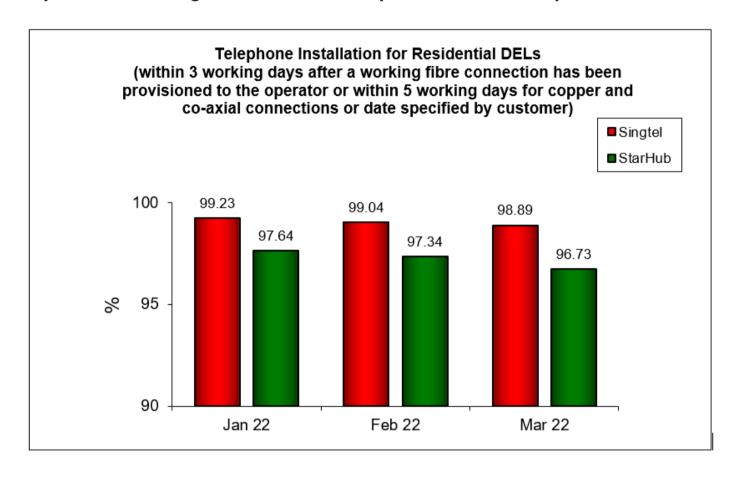

## Quality of Service (QoS) Standards for Public Basic Telecommunication Services for the Jan – Mar 2022 Quarter

1. Telephone Installation for DELs Within 3 Working Days After a Working Fibre Connection Has Been Provisioned to the Operator or Within 5 Working Days for Copper and Co-axial Connections or Date Specified by Customer (Residential)

Results are rounded off to two decimal places. Therefore, a result of "100%" does not necessarily reflect that all DELs were installed within 3 working days after a working fibre connection has been provisioned to the operator or within 5 working days for copper and co-axial connections or date specified by customers in that month.