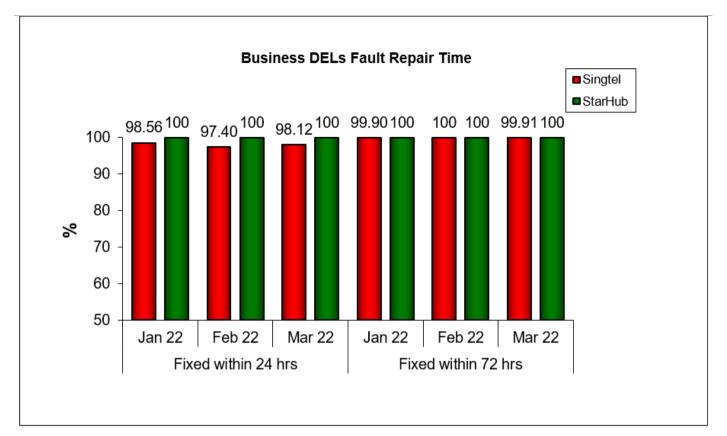

## 4. Fault Repair Time - % of Faults Fixed (Business)

Results are rounded off to two decimal places. Therefore, a result of "100%" does not necessarily reflect that all faults were repaired within 24 hrs or 72 hrs in that month.