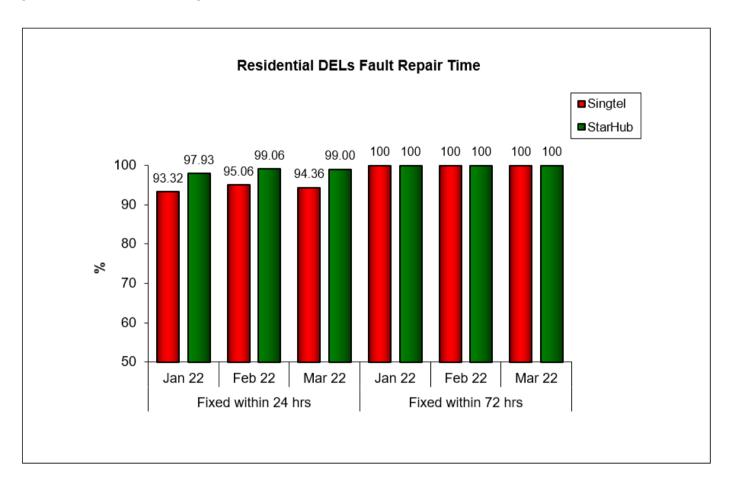

## 3. Fault Repair Time - % of Faults Fixed (Residential)

Results are rounded off to two decimal places. Therefore, a result of "100%" does not necessarily reflect that all faults were repaired within 24 hrs or 72 hrs in that month.