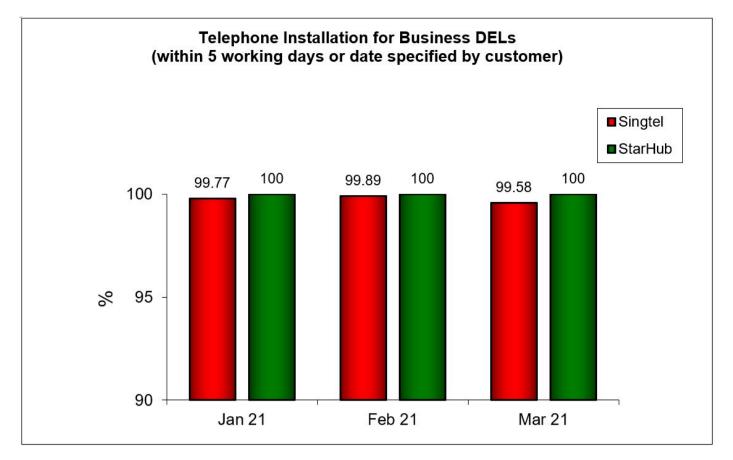

#### Telephone Installation - Business

2. Telephone Installation for DELs within 3 Working Days after a Working Fibre Connection Has Been Provisioned to the Operator or Within 5 Working Days for Copper and Co-axial Connections or Date Specified by Customer (Business)

Results are rounded off to two decimal places. Therefore, a result of "100%" does not necessarily reflect that all DELs were installed within 3 working days after a working fibre connection has been provisioned to the operator or within 5 working days for copper and co-axial connections or date specified by customers in that month.