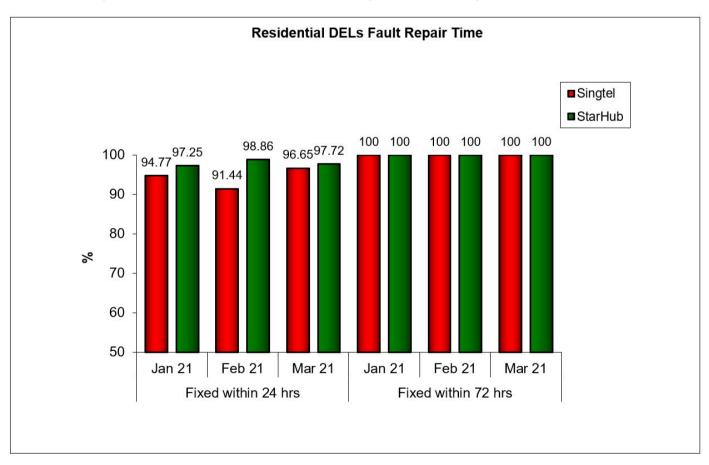

### Residential Fault Repair Time

Results are rounded off to two decimal places. Therefore, a result of "100%" does not necessarily reflect that all faults were repaired within 24 hrs or 72 hrs in that month.