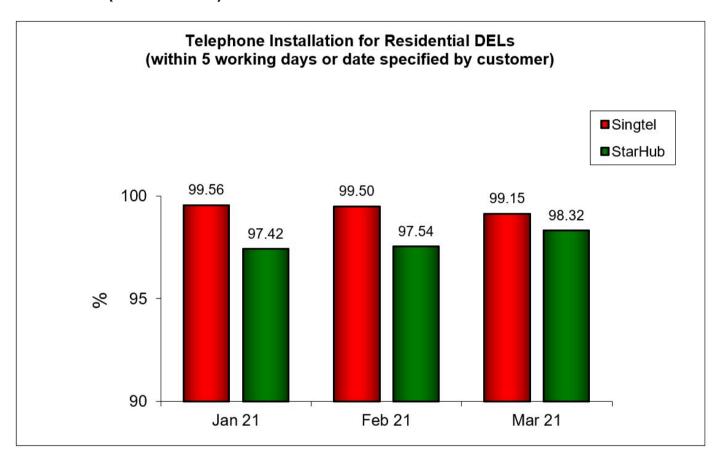

#### Telephone Installation - Residential

1. Telephone Installation for DELs within 3 Working Days after a Working Fibre Connection Has Been Provisioned to the Operator or Within 5 Working Days for Copper and Co-axial Connections or Date Specified by Customer (Residential)

Results are rounded off to two decimal places. Therefore, a result of "100%" does not necessarily reflect that all DELs were installed within 3 working days after a working fibre connection has been provisioned to the operator or within 5 working days for copper and co-axial connections or date specified by customers in that month.