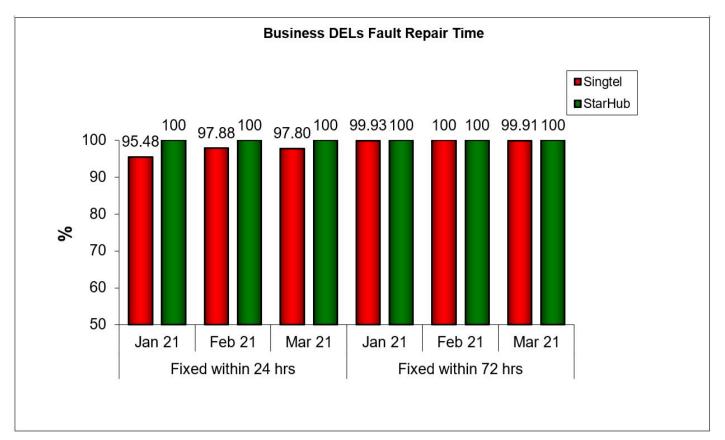

## Business Fault Repair Time

4. Fault Repair Time - % of Faults Fixed (Business)

Results are rounded off to two decimal places. Therefore, a result of "100%" does not necessarily reflect that all faults were repaired within 24 hrs or 72 hrs in that month.