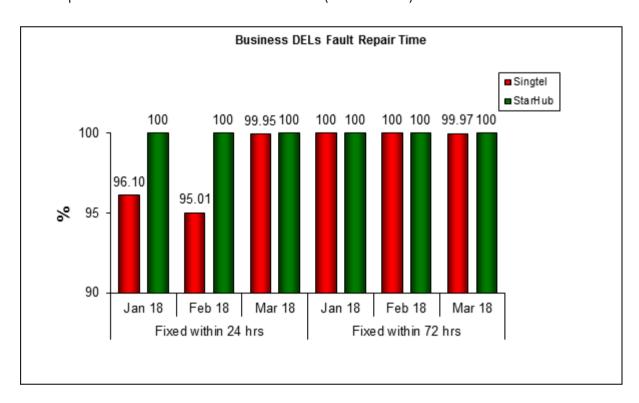

## 4. Fault Repair Time - % of Faults Fixed (Business)

Results are rounded off to two decimal places. Therefore, a result of "100%" does not necessarily reflect that all faults were repaired within 24 hrs or 72 hrs in that month.