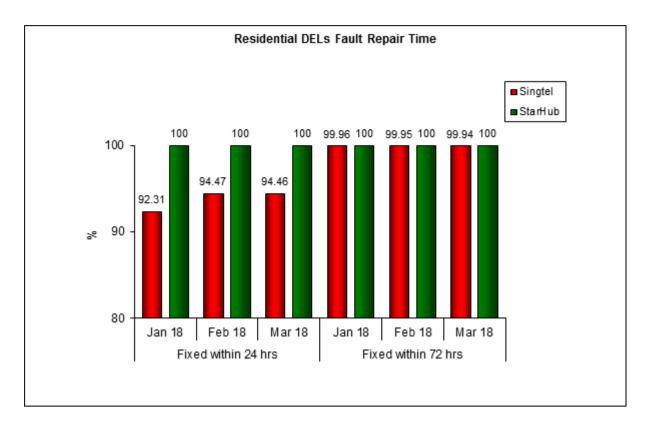

3. Fault Repair Time - % of Faults Fixed (Residential)

Results are rounded off to two decimal places. Therefore, a result of "100%" does not necessarily reflect that all faults were repaired within 24 hrs or 72 hrs in that month.