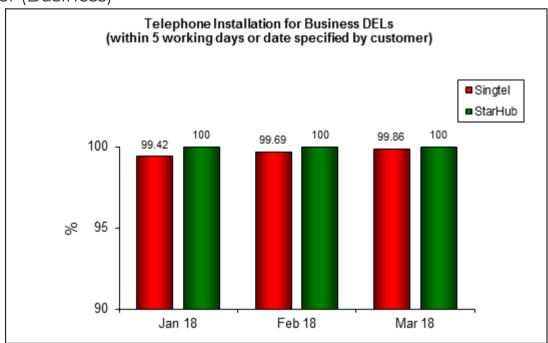

2. Telephone Installation for DELs Within 5 Working Days or Date Specified by Customer (Business)

Results are rounded off to two decimal places. Therefore, a result of "100%" does not necessarily reflect that all DELs were installed within 5 working days or date specified by customers in that month.