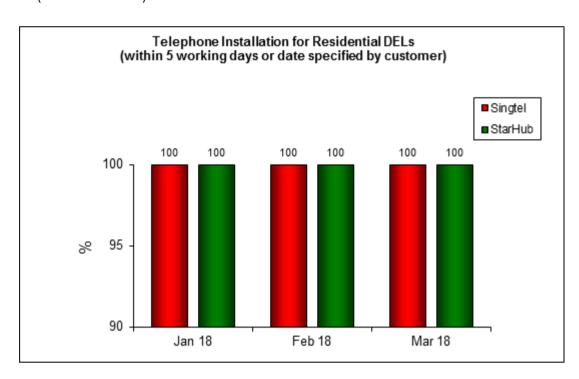

## Quality of Service (QoS) Standards for Public Basic Telecommunication Services for the Jan – Mar 2018 Quarter

1. Telephone Installation for DELs Within 5 Working Days or Date Specified by Customer (Residential)

Results are rounded off to two decimal places. Therefore, a result of "100%" does not necessarily reflect that all DELs were installed within 5 working days or date specified by customers in that month.