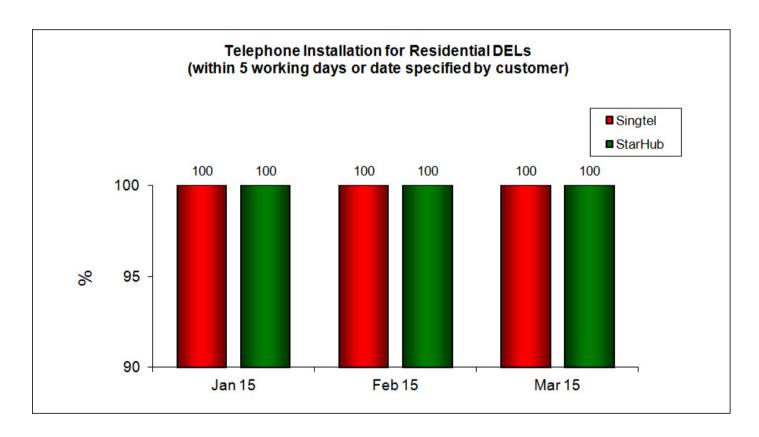

# 1. Telephone Installation for DELs Within 5 Working Days or Date Specified by Customer (Residential)