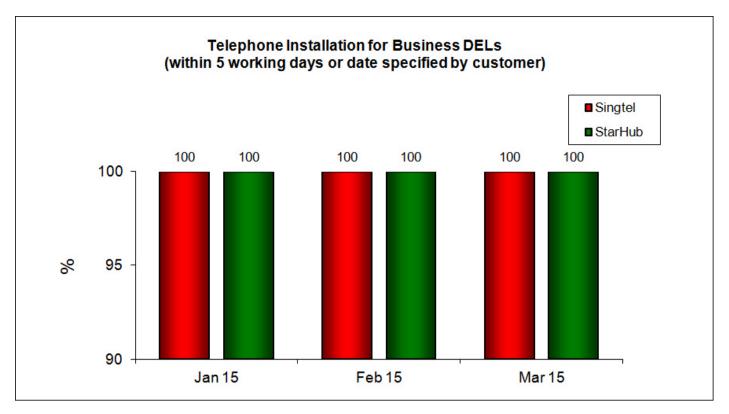

## 2. Telephone Installation for DELs Within 5 Working Days or Date Specified by Customer (Business)