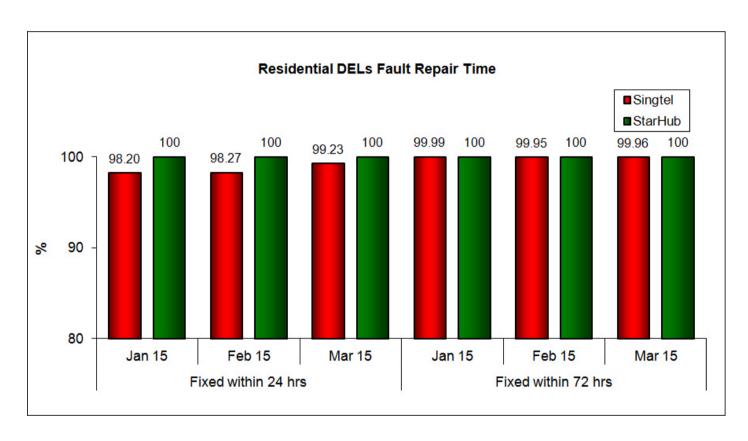

#### **Basic Telecommunications Services QoS Performance for Q1 2015**

Quality of Service (QoS) Standards for Public Basic Telecommunication Services for the Jan - Mar 2015 Quarter

Quality of Service (QoS) Standards for Public Basic Telecommunication Services for the Jan - Mar 2015 Quarter

# 1. Telephone Installation for DELs Within 5 Working Days or Date Specified by Customer (Residential)



## 2. Telephone Installation for DELs Within 5 Working Days or Date Specified by Customer (Business)





#### 3. Fault Repair Time - % of Faults Fixed (Residential)



### 4. Fault Repair Time - % of Faults Fixed (Business)





#### Note:

1. Figures are rounded up to 2 decimal places.