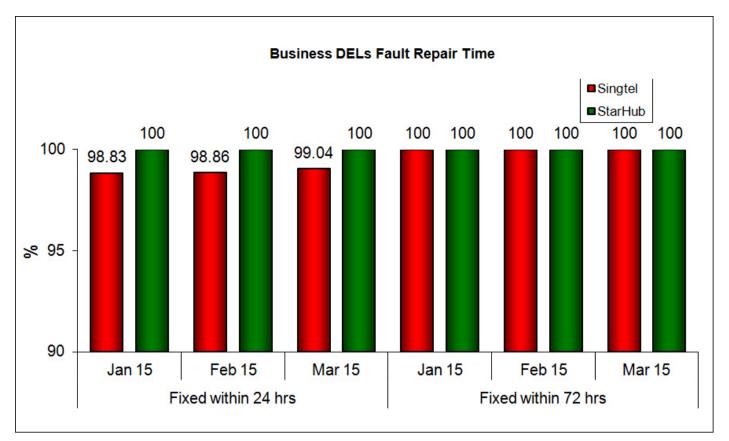

#### **Basic Telecommunications Services QoS Performance for Q1 2015**

Quality of Service (QoS) Standards for Public Basic Telecommunication Services for the Jan - Mar 2015 Quarter

Quality of Service (QoS) Standards for Public Basic Telecommunication Services for the Jan - Mar 2015 Quarter

# 1. Telephone Installation for DELs Within 5 Working Days or Date Specified by Customer (Residential)



## 2. Telephone Installation for DELs Within 5 Working Days or Date Specified by Customer (Business)





#### 3. Fault Repair Time - % of Faults Fixed (Residential)



### 4. Fault Repair Time - % of Faults Fixed (Business)





#### Note:

1. Figures are rounded up to 2 decimal places.