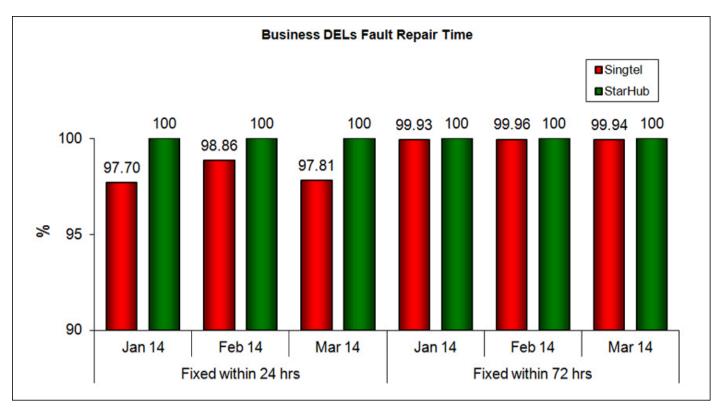

### 4. Fault Repair Time - % of Faults Fixed (Business)

Note:

1. Figures are rounded up to 2 decimal places.