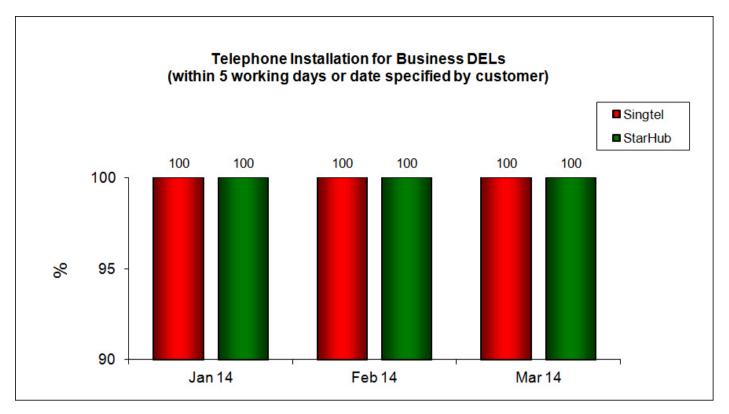

## 2. Telephone Installation for DELs Within 5 Working Days or Date Specified by Customer (Business)