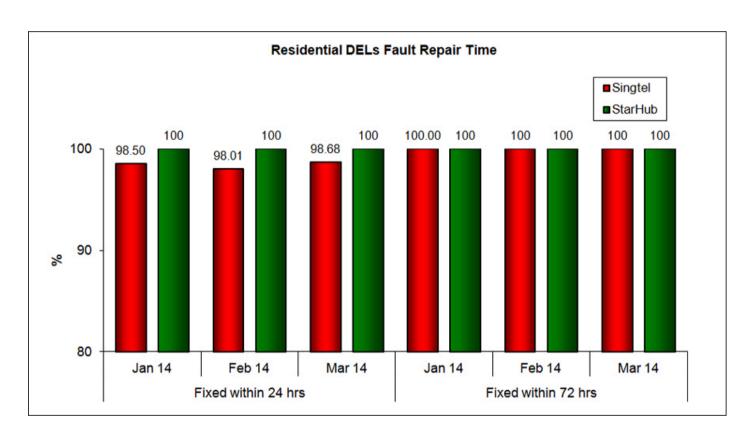

#### **Basic Telecommunications Services QoS Performance for Q1 2014**

Quality of Service (QoS) Standards for Public Basic Telecommunication Services for the Jan-Mar 2014 Quarter

Quality of Service (QoS) Standards for Public Basic Telecommunication Services for the Jan-Mar 2014 Quarter

# 1. Telephone Installation for DELs Within 5 Working Days or Date Specified by Customer (Residential)



## 2. Telephone Installation for DELs Within 5 Working Days or Date Specified by Customer (Business)





### 3. Fault Repair Time - % of Faults Fixed (Residential)



### 4. Fault Repair Time - % of Faults Fixed (Business)





Note:

1. Figures are rounded up to 2 decimal places.