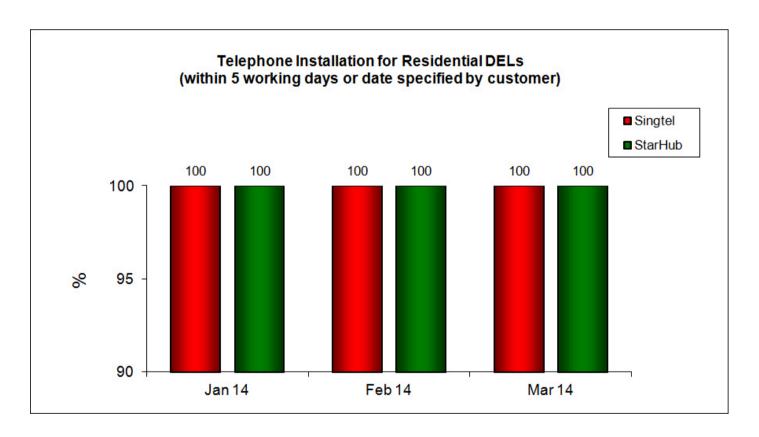

# 1. Telephone Installation for DELs Within 5 Working Days or Date Specified by Customer (Residential)