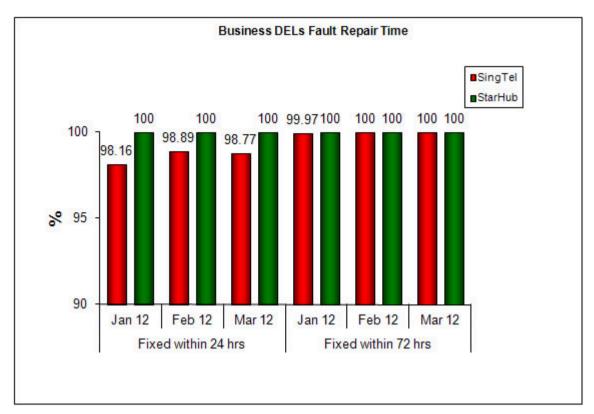

Basic Telecommunication Services for the Jan - Mar 2012 Quarter

Quality of Service (QoS) Standards for Public Basic Telecommunication Services for the Jan - Mar 2012 Quarter

# 1. Telephone Installation for DELs Within 5 Working Days or Date Specified by Customer (Residential)



# 2. Telephone Installation for DELs Within 5 Working Days or Date Specified by Customer (Business)





### 3. Fault Repair Time - % of Faults Fixed (Residential)



Note: SingTel did not comply with IDA's QoS standard of 99.9% for the "Fault repair time - % of faults fixed (Residential) within 72 hours" indicator in January 2012. A summary of IDA's assessment and decision can be found <a href="https://example.com/here/methods/here/">here (387.71KB)</a>

## 4. Fault Repair Time - % of Faults Fixed (Business)





#### Note:

1. Figures are rounded up to 2 decimal places.