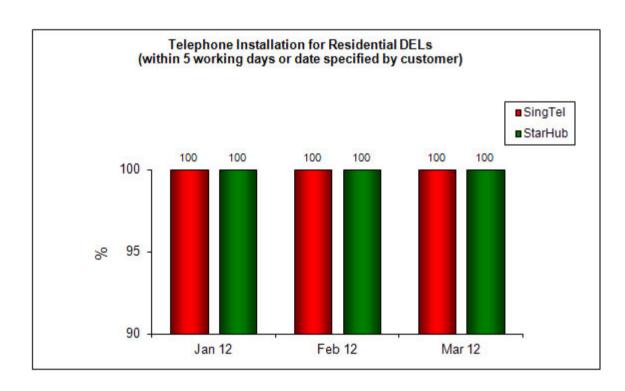

# 1. Telephone Installation for DELs Within 5 Working Days or Date Specified by Customer (Residential)