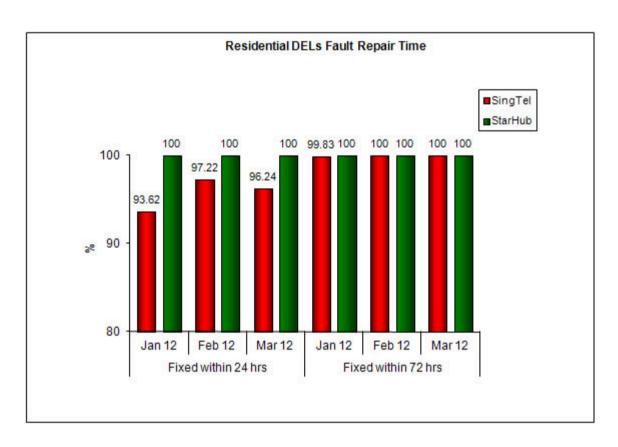

### 3. Fault Repair Time - % of Faults Fixed (Residential)

Note: SingTel did not comply with IDA's QoS standard of 99.9% for the "Fault repair time - % of faults fixed (Residential) within 72 hours" indicator in January 2012. A summary of IDA's assessment and decision can be found <a href="https://example.com/here/methods/here/">here (387.71KB)</a>