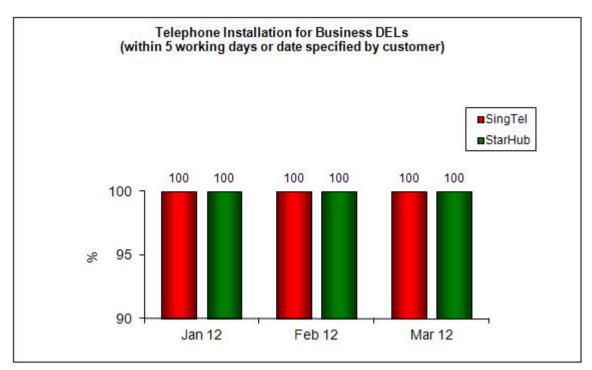

# 2. Telephone Installation for DELs Within 5 Working Days or Date Specified by Customer (Business)