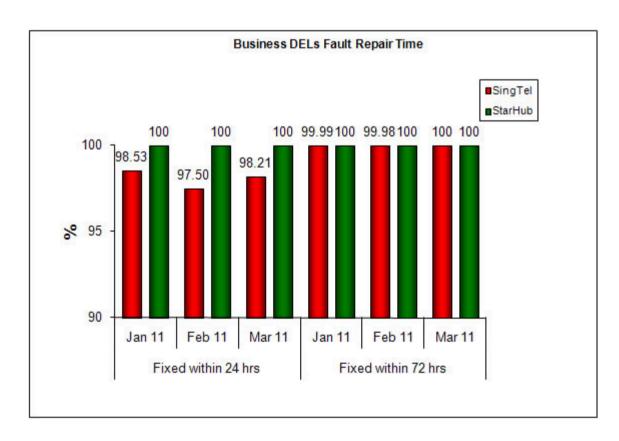

### 4. Fault Repair Time - % of Faults Fixed (Business)

Note:

1. Figures are rounded up to 2 decimal places.