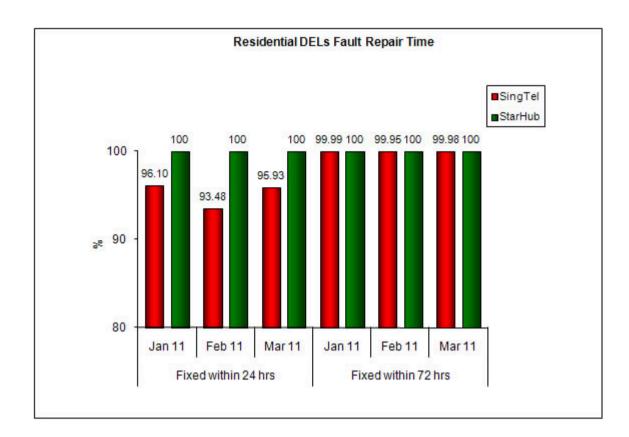

#### **Basic Telecommunications Services QoS Performance for Q1 2011**

Basic Telecommunications Services QoS Performance for Q1 2011

Quality of Service (QoS) Standards for Public Basic Telecommunication Services for the Jan - Mar 2011

## 1. Telephone Installation for DELs Within 5 Working Days or Date Specified by Customer (Residential)



# 2. Telephone Installation for DELs Within 5 Working Days or Date Specified by Customer (Business)





### 3. Fault Repair Time - % of Faults Fixed (Residential)



### 4. Fault Repair Time - % of Faults Fixed (Business)



Note:

1. Figures are rounded up to 2 decimal places.