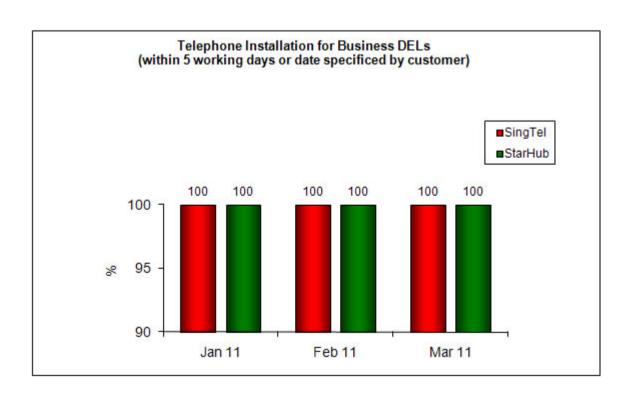

# 2. Telephone Installation for DELs Within 5 Working Days or Date Specified by Customer (Business)