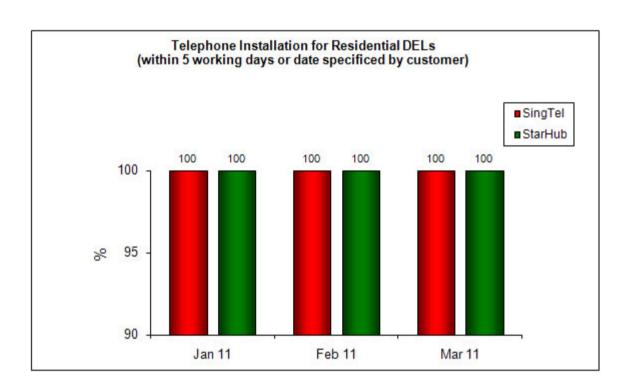

## 1. Telephone Installation for DELs Within 5 Working Days or Date Specified by Customer (Residential)