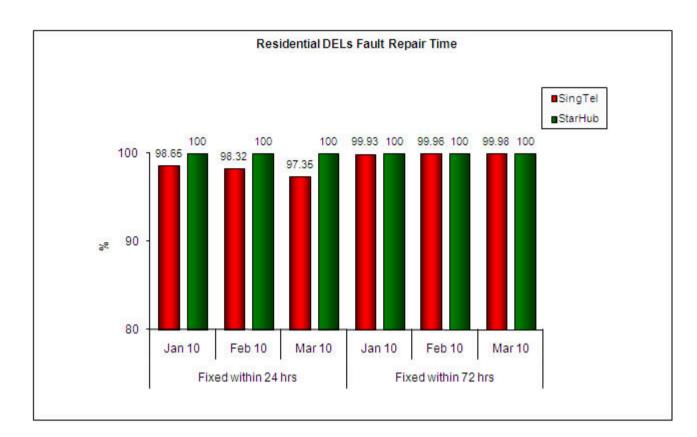

#### **Basic Telecommunications Services QoS Performance for Q1 2010**

Basic Telecommunications Services QoS Performance for Q1 2010

Quality of Service (QoS) Standards for Public Basic Telecommunication Services for the Jan - Mar 2010

## 1. Telephone Installation for DELs Within 5 Working Days or Date Specified by Customer (Residential)



# 2. Telephone Installation for DELs Within 5 Working Days or Date Specified by Customer (Business)





### 3. Fault Repair Time - % of Faults Fixed (Residential)



#### 4. Fault Repair Time - % of Faults Fixed (Business)



Note:

1. Figures are rounded up to 2 decimal places.