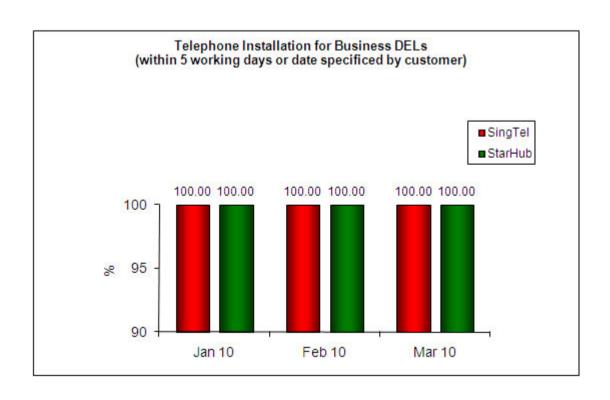

# 2. Telephone Installation for DELs Within 5 Working Days or Date Specified by Customer (Business)