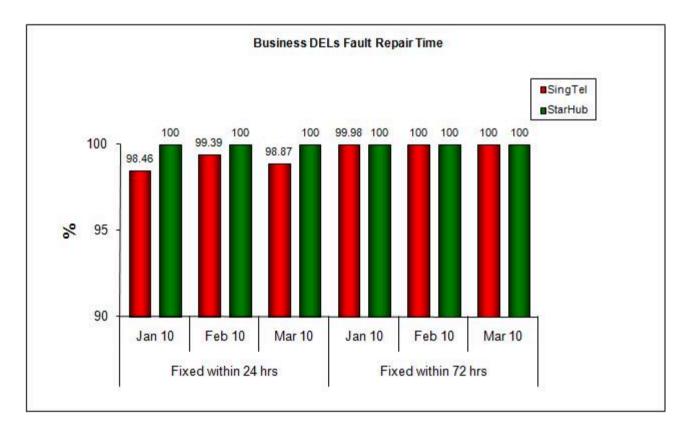

#### 4. Fault Repair Time - % of Faults Fixed (Business)

Note:

1. Figures are rounded up to 2 decimal places.