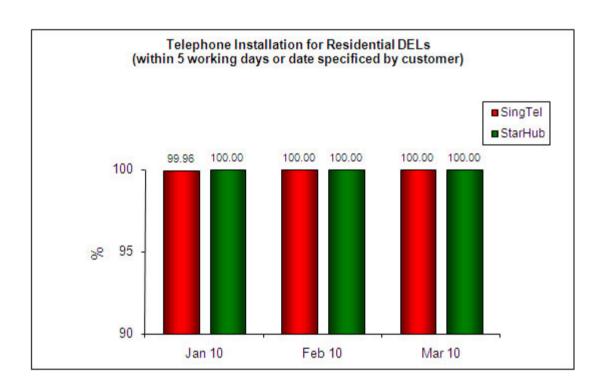

## 1. Telephone Installation for DELs Within 5 Working Days or Date Specified by Customer (Residential)