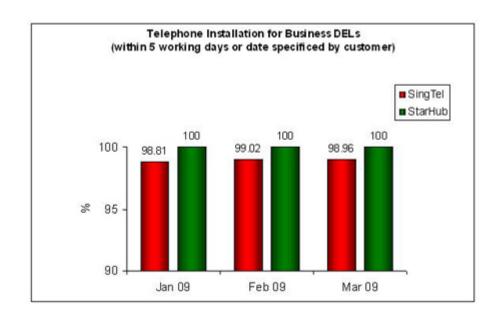

# 2. Telephone Installation for DELs Within 5 Working Days or Date Specified by Customer (Business)