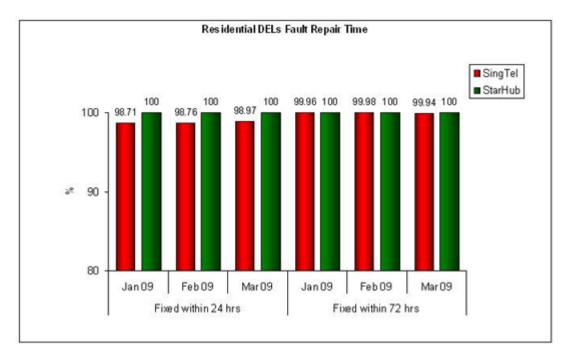

#### **Basic Telecommunications Services QoS Performance for Q1 2009**

Basic Telecommunications Services QoS Performance for Q1 2009

Quality of Service (QoS) Standards for Public Basic Telecommunication Services for the Jan - Mar 2009 Quarter

## 1. Telephone Installation for DELs Within 5 Working Days or Date Specified by Customer (Residential)



# 2. Telephone Installation for DELs Within 5 Working Days or Date Specified by Customer (Business)



### 3. Fault Repair Time - % of Faults Fixed (Residential)





### 4. Fault Repair Time - % of Faults Fixed (Business)



Note:

1. Figures are rounded up to 2 decimal places.