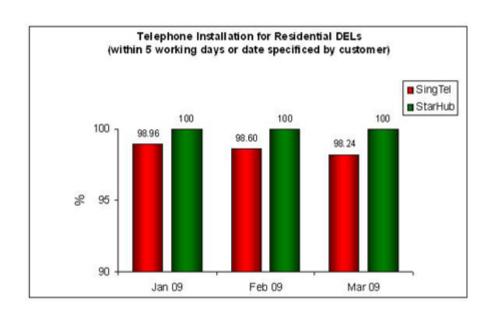

## 1. Telephone Installation for DELs Within 5 Working Days or Date Specified by Customer (Residential)