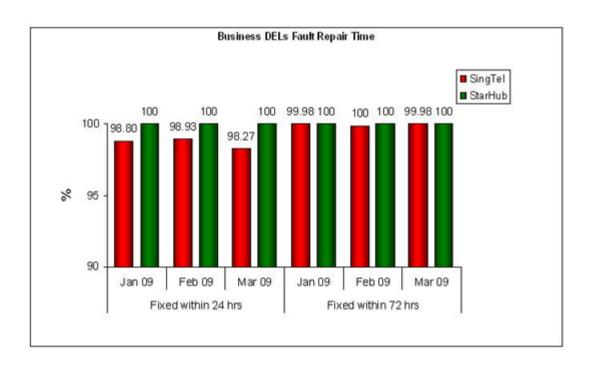

### 4. Fault Repair Time - % of Faults Fixed (Business)

Note:

1. Figures are rounded up to 2 decimal places.