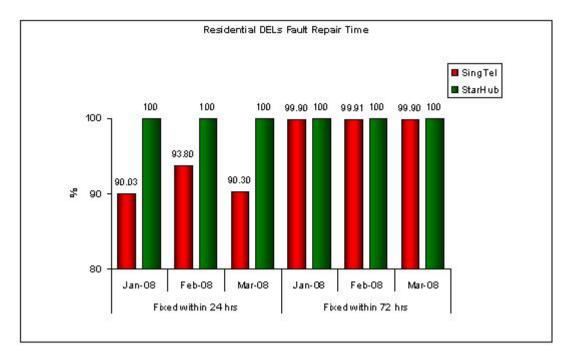

#### **Basic Telecommunications Services QoS Performance for Q1 2008**

Basic Telecommunications Services QoS Performance for Q1 2008

Quality of Service (QoS) Standards for Public Basic Telecommunication Services for the Jan - Mar 2008 Quarter

## 1. Telephone Installation for DELs Within 5 Working Days or Date Specified by Customer (Residential)



# 2. Telephone Installation for DELs Within 5 Working Days or Date Specified by Customer (Business)



#### 3. Fault Repair Time - % of Faults Fixed (Residential)





### 4. Fault Repair Time - % of Faults Fixed (Business)



Note:

1. Figures are rounded up to 2 decimal places.