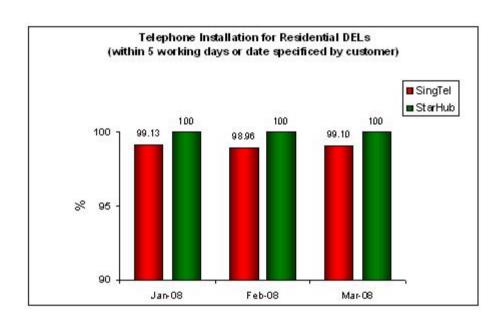

## 1. Telephone Installation for DELs Within 5 Working Days or Date Specified by Customer (Residential)