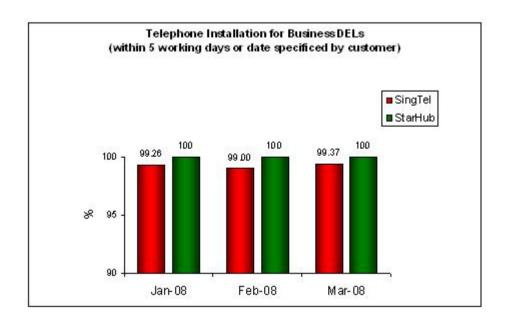

# 2. Telephone Installation for DELs Within 5 Working Days or Date Specified by Customer (Business)