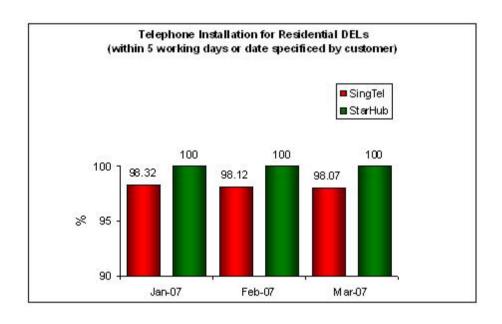

# 1. Telephone Installation for DELs Within 5 Working Days or Date Specified by Customer (Residential)