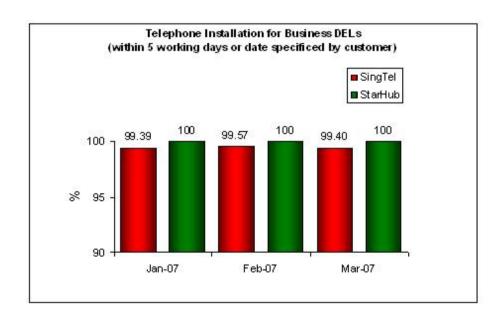

# 2. Telephone Installation for DELs Within 5 Working Days or Date Specified by Customer (Business)