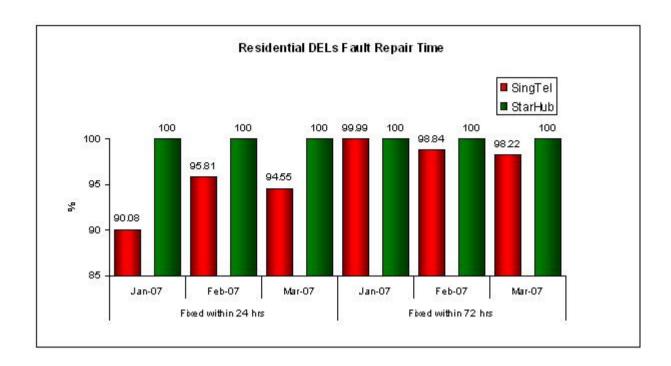

#### **Basic Telecommunications Services QoS Performance for Q1 2007**

Quality of Service (QoS) Standards for Public Basic Telecommunication Services for the Jan - Mar 2007 Quarter

Quality of Service (QoS) Standards for Public Basic Telecommunication Services for the Jan - Mar 2007 Quarter

# 1. Telephone Installation for DELs Within 5 Working Days or Date Specified by Customer (Residential)



# 2. Telephone Installation for DELs Within 5 Working Days or Date Specified by Customer (Business)





### 3. Fault Repair Time - % of Faults Fixed (Residential)



#### 4. Fault Repair Time - % of Faults Fixed (Business)



Notes:

1. Figures are rounded up to 2 decimal places.