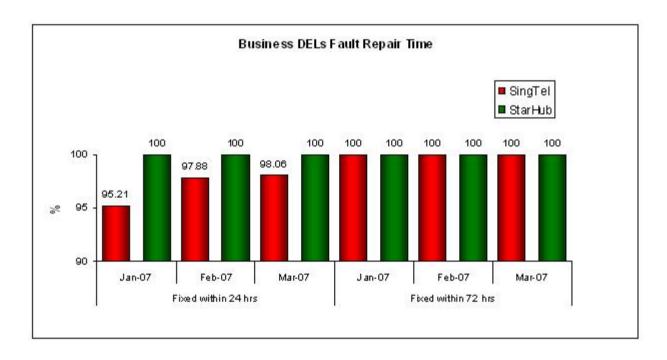

#### 4. Fault Repair Time - % of Faults Fixed (Business)

Notes:

1. Figures are rounded up to 2 decimal places.