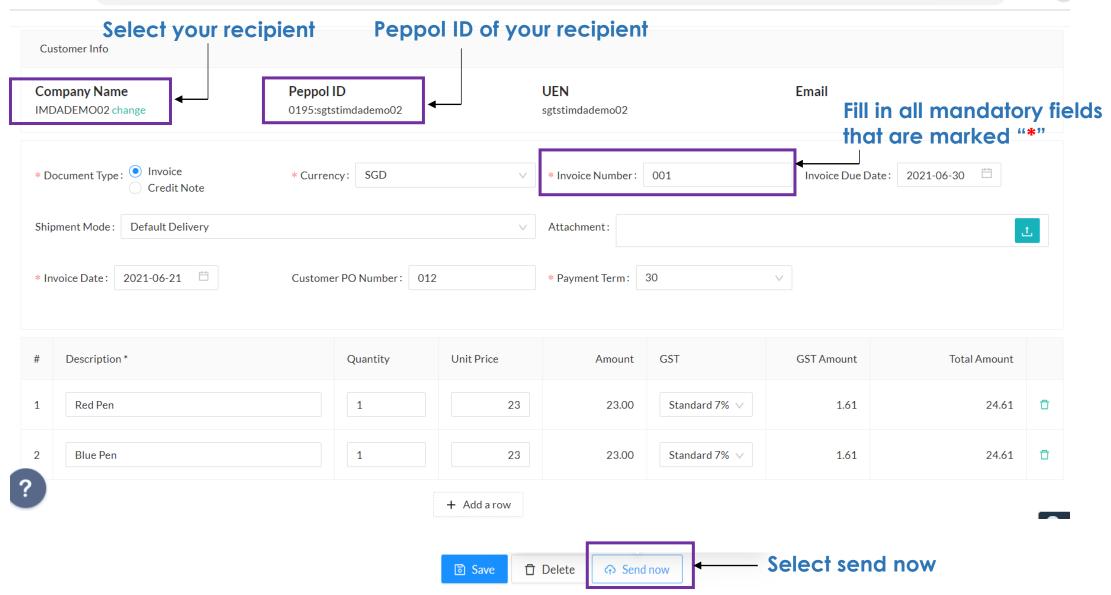

#### SENDING AN E-INVOICE

#### Select create invoice

| elnvoice.s     | g                         |               |          | 5      | eived Invoic | es 📧 Customers    | ĝ Settings ල Logout |
|----------------|---------------------------|---------------|----------|--------|--------------|-------------------|---------------------|
| Create invoice | ed to transmit to custome | r             | Q Search |        |              |                   |                     |
| Invoice Date   | Invoice Number            | Customer Name |          | Amount | Status       | Transmission Mode | Last Modified       |
| 10/11/2020     | 1011                      | DataPost Test |          | 10.70  | Error        | Peppol            | 07:27PM, 10/11/2020 |
| 10/11/2020     | 1011                      | DataPost Test |          | 9.63   | Error        | Peppol            | 07:32PM, 10/11/2020 |
| 10/11/2020     | test 1011                 | DataPost Test |          | 118.77 | Error        | Peppol            | 08:05PM, 10/11/2020 |

#### **SENDING AN E-INVOICE**

.

२ 🏠 🇯 🚨