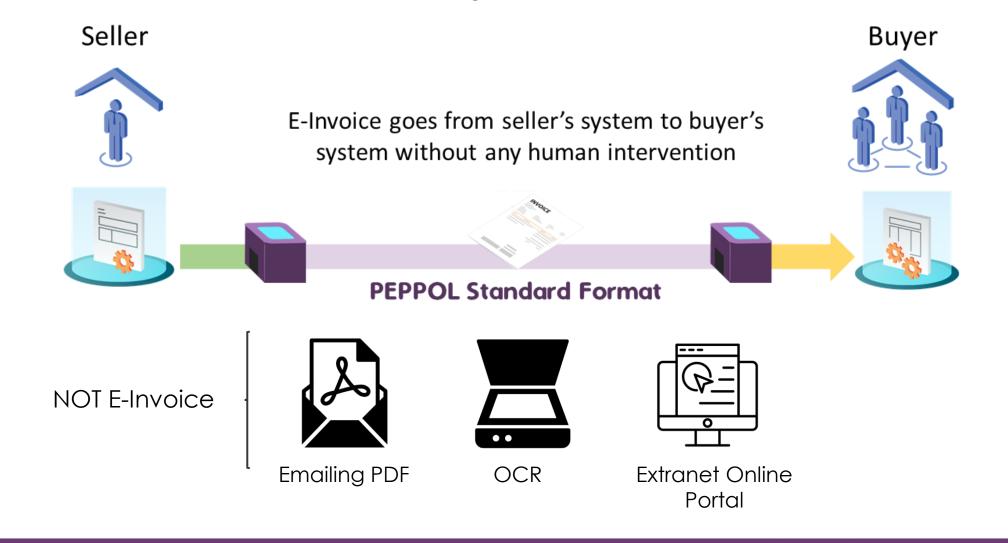

#### **AREN'T WE ALREADY DOING E-INVOICING?**

Electronic invoicing or e-invoicing allows direct transmission of invoices in structured digital format from one finance system to another resulting in faster payment.