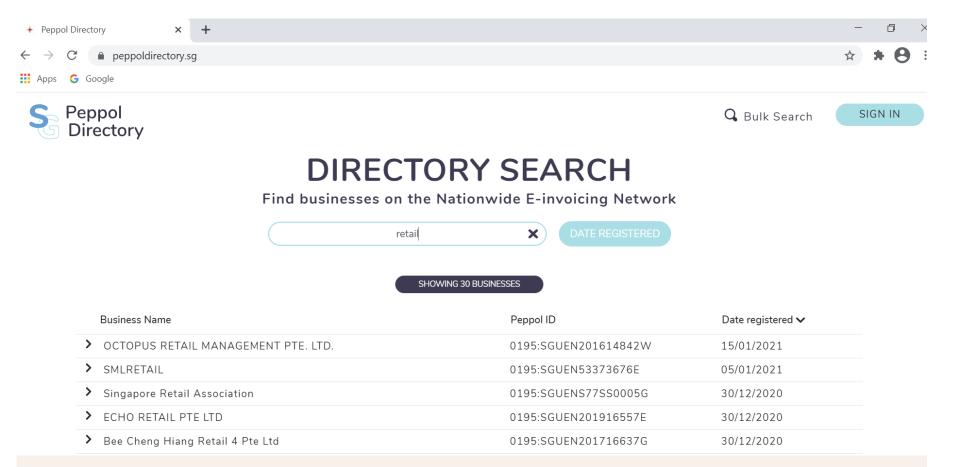

#### FIND OUT IF YOUR BUSINESS PARTNERS ARE ALREADY CONNECTED

Visit the **Singapore Peppol Directory** at <u>www.peppoldirectory.sg</u> to find out if your business partners are already connected to the InvoiceNow network