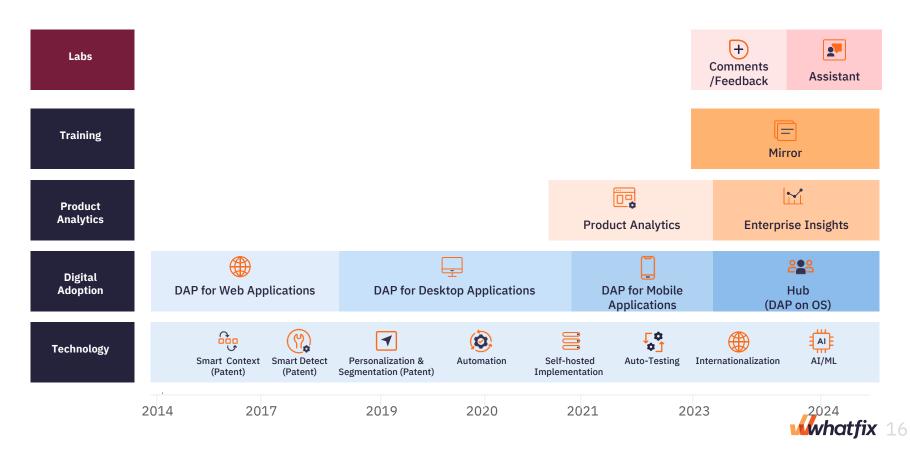

#### WHATFIX DIGITAL EXPERIENCE LAYER

#### Whatfix's product suite can help realize technology RoI... better