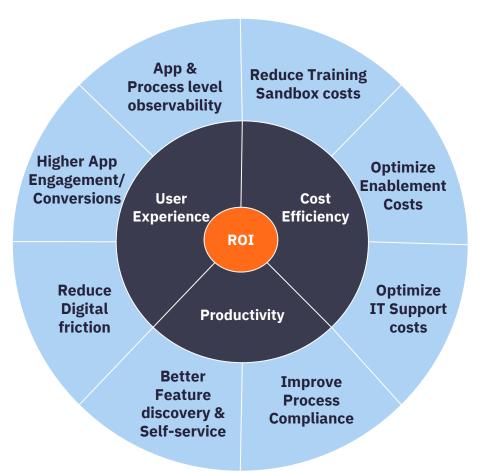

#### Whatfix's product suite can help realize technology RoI... better

#### Accelerating the pace of innovation