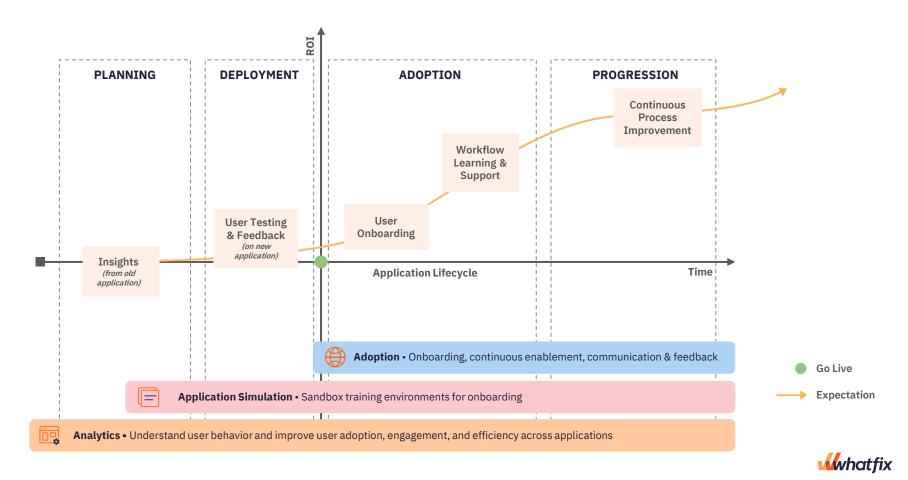

#### Whatfix's product suite can help realize technology RoI... better

## Uncovering use-cases revolving around your strategic objectives