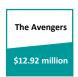

### Singapore's top 5 grossing movies of all time as at 2019 (S\$)

## Top 10 grossing movies in Singapore (in millions S\$)\*

| Marvel Studios' Avengers: Endgame     | 18.27 |
|---------------------------------------|-------|
| Marvel Studios' Captain Marvel        | 9.58  |
| Spider-Man: Far From Home             | 8.83  |
| Disney's Frozen 2                     | 7.65  |
| Ip Man 4: The Finale                  | 7.07  |
| Jumanji: The Next Level               | 6.46  |
| Joker                                 | 6.07  |
| Disney's Aladdin                      | 5.59  |
| Fast & Furious Presents: Hobbs & Shaw | 5.36  |
| Disney's The Lion King                | 5.05  |