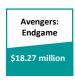

### Singapore's top 5 grossing movies of all time as at 2019 (S\$)

## Top 10 grossing movies in Singapore (in millions S\$)\*

| Marvel Studios' Avengers: Endgame     | 18.27 |
|---------------------------------------|-------|
| Marvel Studios' Captain Marvel        | 9.58  |
| Spider-Man: Far From Home             | 8.83  |
| Disney's Frozen 2                     | 7.65  |
| Ip Man 4: The Finale                  | 7.07  |
| Jumanji: The Next Level               | 6.46  |
| Joker                                 | 6.07  |
| Disney's Aladdin                      | 5.59  |
| Fast & Furious Presents: Hobbs & Shaw | 5.36  |
| Disney's The Lion King                | 5.05  |