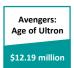

### Singapore's top 5 grossing movies of all time as at 2019 (S\$)

## Top 10 grossing movies in Singapore (in millions S\$)\*

| Marvel Studios' Avengers: Endgame     | 18.27 |
|---------------------------------------|-------|
| Marvel Studios' Captain Marvel        | 9.58  |
| Spider-Man: Far From Home             | 8.83  |
| Disney's Frozen 2                     | 7.65  |
| Ip Man 4: The Finale                  | 7.07  |
| Jumanji: The Next Level               | 6.46  |
| Joker                                 | 6.07  |
| Disney's Aladdin                      | 5.59  |
| Fast & Furious Presents: Hobbs & Shaw | 5.36  |
| Disney's The Lion King                | 5.05  |