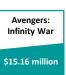

### Singapore's top 5 grossing movies of all time as at 2019 (S\$)

## Top 10 grossing movies in Singapore (in millions S\$)\*

| Marvel Studios' Avengers: Endgame     | 18.27 |
|---------------------------------------|-------|
| Marvel Studios' Captain Marvel        | 9.58  |
| Spider-Man: Far From Home             | 8.83  |
| Disney's Frozen 2                     | 7.65  |
| Ip Man 4: The Finale                  | 7.07  |
| Jumanji: The Next Level               | 6.46  |
| Joker                                 | 6.07  |
| Disney's Aladdin                      | 5.59  |
| Fast & Furious Presents: Hobbs & Shaw | 5.36  |
| Disney's The Lion King                | 5.05  |