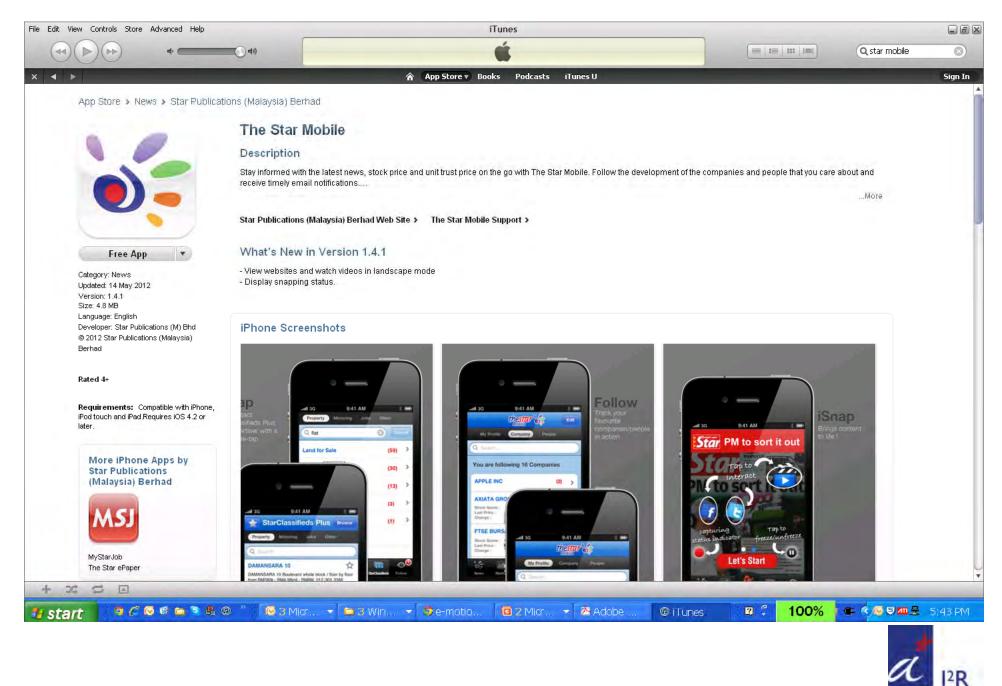

## Mobile Image Recognition & Annotation

Print Advertising Use Case

http://www.youtube.com/watch?feature=player\_detailpage&v=nNLGIU-QzYg OR Goto YouTube - look for "iSnap, Star, mobile"

Windows & Linux-based SDKs