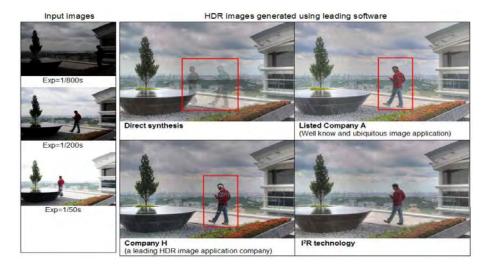

# High Dynamic Range Imaging

#### **Key Features**

- Removal of Ghosting Artifacts especially for scenes with moving objects
- Image Alignment especially for handheld image capture

Windows SDK Android (3-6 mths)

By Company C

By Company A