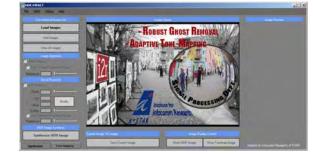

# High Dynamic Range Imaging

#### **Key Features**

- Removal of Ghosting Artifacts especially for scenes with moving objects
- Image Alignment especially for handheld image capture

Windows SDK Android (3-6 mths)

By Company C

By Company A