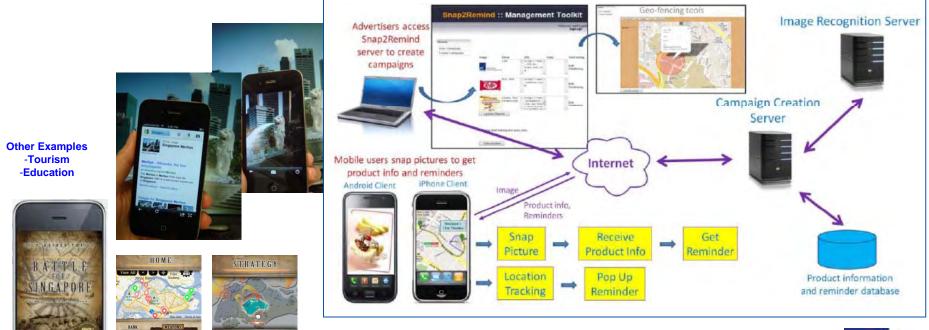

## Mobile Image Recognition & Annotation

Print Advertising Use Case

http://www.youtube.com/watch?feature=player\_detailpage&v=nNLGIU-QzYg OR Goto YouTube - look for "iSnap, Star, mobile"

Windows & Linux-based SDKs