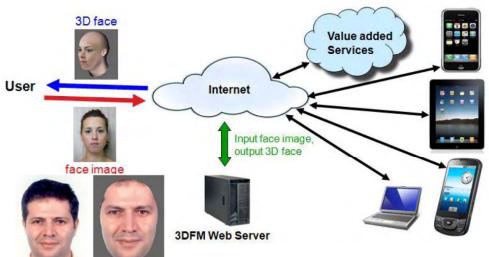

# **3D Face Modeling**

- Photo-realistic 3-D face reconstruction from a single 2-D image
  - Fully automatic (no manual interaction required)
  - Real-time
  - Does not require any 3D scanner
  - Windows-based SDK
  - Trial web-service available at <u>www.my3dface.sg</u>