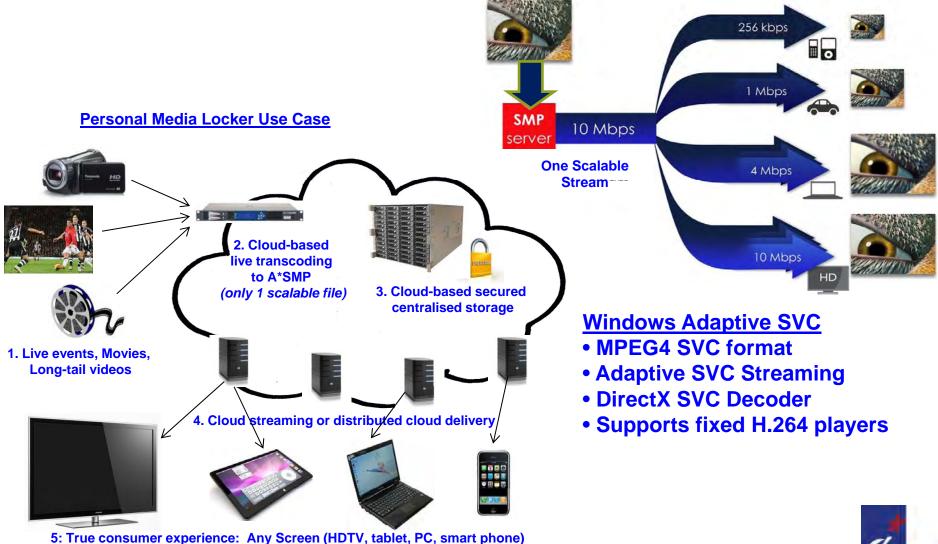

nfocomm and Media value creator that keeps Singapore ahead

### Mantra

Imagination to Reality



### **Enabling or Platform Technologies – 3 Areas of Research Focus**

## Ubiquitous Communications

**RF & Optical** 

Modulation & Coding

Networking Protocols

Embedded Systems

Computer Vision & Image

Understanding

Human Language Technology

## Multimedia

**Computer Graphics & Interface** 

**Signal Processing** 



## Intelligence

**Data Mining** 

Cryptography & Security

# Selected I<sup>2</sup>R Technologies

- Scalable Multimedia Platform
- 3D Face Modeling
- Mobile Image Recognition & Annotation
- High Dynamic Range Imaging (with Ghosting Removal & Image Alignment features)
- Language Translation
- Speech2Singing



## Scalable Multimedia Platform (SMP)

Intelligent SMP Players





# **3D Face Modeling**

- Photo-realistic 3-D face reconstruction from a single 2-D image
  - Fully automatic (no manual interaction required)
  - Real-time
  - Does not require any 3D scanner
  - Windows-based SDK
  - Trial web-service available at <u>www.my3dface.sg</u>









## Mobile Image Recognition & Annotation





Print Advertising Use Case

http://www.youtube.com/watch?feature=player\_detailpage&v=nNLGIU-QzYg OR Goto YouTube - look for "iSnap, Star, mobile"



Windows & Linux-based SDKs





# High Dynamic Range Imaging

#### **Key Features**

- Removal of Ghosting Artifacts especially for scenes with moving objects
- Image Alignment especially for handheld image capture







Windows SDK Android (3-6 mths)





By Company C

By Company A



By Company B

I<sup>2</sup>R T