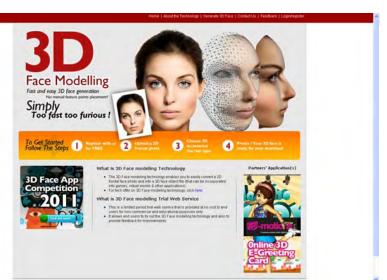

# **3D Face Modeling**

- Photo-realistic 3-D face reconstruction from a single 2-D image
  - Fully automatic (no manual interaction required)
  - Real-time
  - Does not require any 3D scanner
  - Windows-based SDK
  - Trial web-service available at <u>www.my3dface.sg</u>