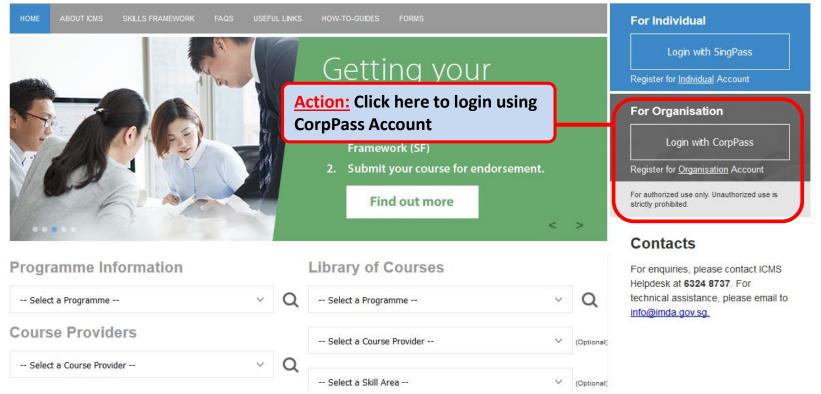

Infocomm Competency Management System (ICMS)

SECTION E: CLAIM APPLICATION [ORGANISATIONS]