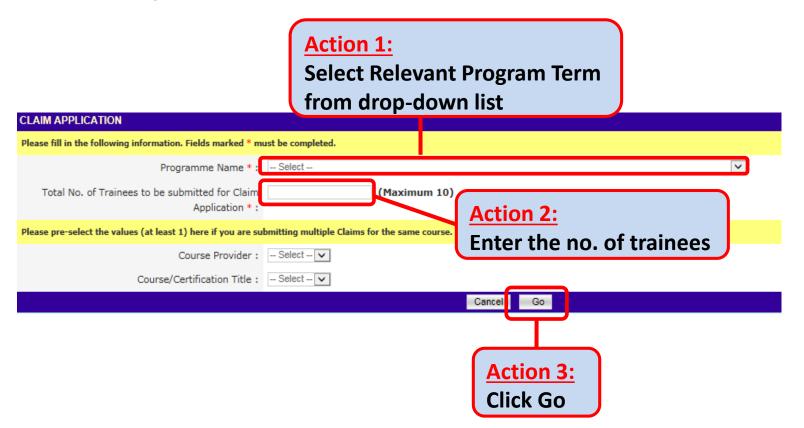

#### **INFOCOMM COMPETENCY** MANAGEMENT SYSTEM

| sponsoring                  | Organisation Administrative Officer (CITREP)                          |                                           |                                                                                                |
|-----------------------------|-----------------------------------------------------------------------|-------------------------------------------|------------------------------------------------------------------------------------------------|
| INBOX                       | Home >> Claim Application                                             |                                           |                                                                                                |
| MENU                        | CLAIM APPLICATION SEARCH                                              |                                           |                                                                                                |
| Trainee Enrolment           | For claim submission, please ensure that the bank account details are | provided in the Organisation Account befo | re submitting a new claim application. The approved claim amount will be made directly into th |
| Grant Application           | Claim ID :                                                            |                                           |                                                                                                |
| Claim Application           | Trainee Name :                                                        |                                           |                                                                                                |
| User Account Administration |                                                                       |                                           | Action:                                                                                        |
| Organisation Account        | Trainees NRIC No. :                                                   |                                           |                                                                                                |
| SWITCH USER                 | Programme Name :                                                      | Select                                    | Click 'New Application'                                                                        |
| ROLE/PROGRAMME              | Course Provider :                                                     |                                           |                                                                                                |
| LOG OUT                     | Course/Certification Title :                                          |                                           |                                                                                                |
|                             |                                                                       |                                           | ATTING                                                                                         |
|                             | Course/Certification Start Date From :                                | (dd/mm/yyyy) To                           | (dd/mm/yyy                                                                                     |
|                             | SO AA/IND Submission Date From :                                      | (dd/mm/yyyy) To                           | (dd/mm/yyy                                                                                     |
|                             |                                                                       | 11                                        |                                                                                                |
|                             | IMDA AO Approval Date From :                                          | (dd/mm/yyyy) To                           | (dd/mm/yyy                                                                                     |
|                             | Status :                                                              | Select 🔻                                  |                                                                                                |
|                             | Show Only Pending Items :                                             |                                           |                                                                                                |
|                             | Show Only Pending Items :                                             | <u> </u>                                  |                                                                                                |
|                             |                                                                       | ~~~~~~~~~~~~~~~~~~~~~~~~~~~~~~~~~~~~~~~   | Search New Application                                                                         |
|                             | No records found.                                                     | 20                                        |                                                                                                |