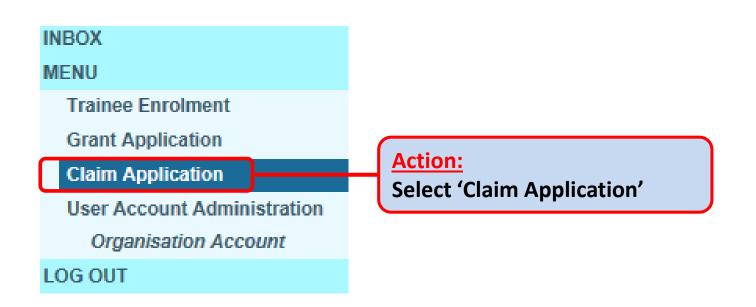

Skipped this screen if the registered user has only 1 role in ICMS

Submit New Claim Application

|                                        | oonsoring Organisation Administrative Officer (CITREP) |                                      |
|----------------------------------------|--------------------------------------------------------|--------------------------------------|
| INBOX                                  |                                                        | <b>ITEMS PENDING FOR YOUR ACTION</b> |
| MENU                                   |                                                        |                                      |
| → Trainee Enrolment                    | S/N                                                    | Description                          |
| Grant Application<br>Claim Application |                                                        | No pending Items to be displayed.    |
| User Account Aun. Inistration          |                                                        |                                      |
| Organisation Account                   |                                                        |                                      |
| SWITCH USER                            |                                                        |                                      |
| ROLE/PROGRAMME                         |                                                        |                                      |
| LOG OUT                                |                                                        |                                      |
|                                        | Action:                                                |                                      |
|                                        |                                                        |                                      |
|                                        | Click Claim Application                                |                                      |