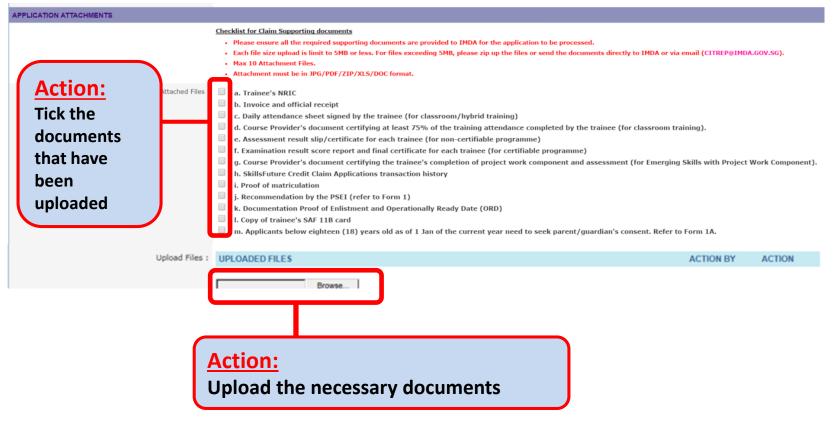

#### **Upload Supporting Documents**

You may submit the documents to IMDA by mail or email to info@imda.gov.sg if you have not uploaded the required supporting documents in ICMS.

Successful Submission

|                               | Sponsoring Organisation Administrative Officer (CITREP)                                                                               |
|-------------------------------|---------------------------------------------------------------------------------------------------------------------------------------|
| INBOX                         | NEW CLAIM APPLICATION DETAILS                                                                                                         |
| MENU                          | Your Application has been submitted.                                                                                                  |
| Trainee Enrolment             |                                                                                                                                       |
| Grant Application             | Email has been sent to trainee to complete the survey. Please remind trainee to complete so that SO AA can approve the claim in ICMS. |
| Claim Application             | Your claim ID is: Elphine Chia SF/001/CL/201901/014395                                                                                |
| User Account Administration   |                                                                                                                                       |
| Organisation Account          | OK                                                                                                                                    |
| SWITCH USER<br>ROLE/PROGRAMME |                                                                                                                                       |
| LOG OUT                       |                                                                                                                                       |
|                               |                                                                                                                                       |
|                               |                                                                                                                                       |
|                               |                                                                                                                                       |
|                               |                                                                                                                                       |
| C                             | ystem will generate acknowledgement                                                                                                   |
| 3                             | ystem win generate acknowledgement                                                                                                    |
|                               |                                                                                                                                       |
|                               | age upon successful submission                                                                                                        |