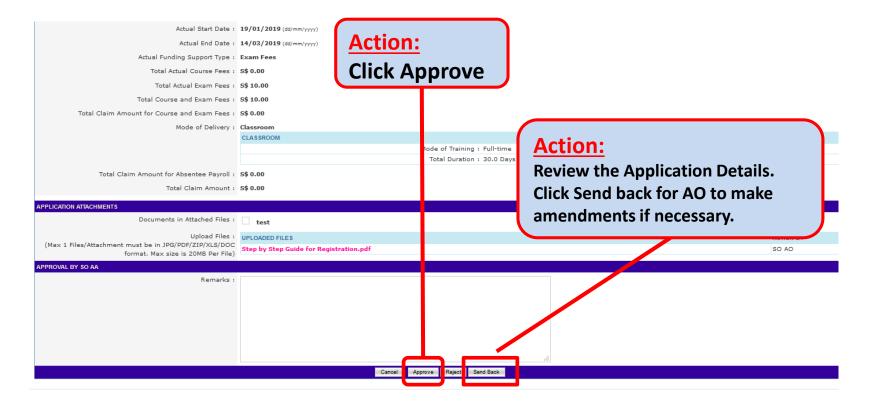

#### Approve Claim Application

|                             | Sponsoring Organisation Approving     | g Authority (CITRE   | P)                       |                                  |                                 |                               |                                  |                    | Welcome, Aida                 |
|-----------------------------|---------------------------------------|----------------------|--------------------------|----------------------------------|---------------------------------|-------------------------------|----------------------------------|--------------------|-------------------------------|
| NBOX                        | Home >> Claim Application             |                      |                          |                                  |                                 |                               |                                  |                    |                               |
| IENU                        | CLAIM APPLICATION SEARCH              |                      |                          |                                  |                                 |                               |                                  |                    |                               |
| Trainee Enrolment           | For claim submission, please ensure t | hat the bank accoun  | t details are provided   | in the Organisation Account befo | re submitting a new claim appli | ication. The approved claim a | amount will be made directly     | into the bank acco | ount as stated in the         |
| Grant Application           | Organisation Account.                 |                      |                          |                                  |                                 |                               |                                  |                    |                               |
| Claim Application           |                                       | Claim ID             | :                        |                                  |                                 |                               |                                  |                    |                               |
| User Account Administration | -                                     | Trainee Name         |                          |                                  |                                 |                               |                                  |                    |                               |
| Organisation Account        |                                       |                      |                          |                                  |                                 |                               |                                  |                    |                               |
| WITCH USER                  | 1                                     | Trainees NRIC No.    | :                        |                                  |                                 |                               |                                  |                    |                               |
| OLE/PROGRAMME               | 1                                     | Programme Name       | - Select                 |                                  |                                 | ~                             |                                  |                    |                               |
| .OG OUT                     |                                       | Course Provider      | :                        |                                  |                                 |                               |                                  |                    |                               |
|                             | Course                                | /Certification Title | . ji                     |                                  |                                 |                               |                                  |                    |                               |
|                             |                                       |                      |                          |                                  |                                 |                               |                                  |                    |                               |
|                             | Course/Certification                  | n Start Date From    | : <sup>40000</sup><br>12 | (dd/mm/yyyy) <b>To</b>           | (dd/mm/yyyy)                    |                               |                                  |                    |                               |
|                             | SO AA/IND Subn                        | nission Date From    | : <b>12</b>              | (dd/mm/yyyy) To                  | (dd/mm/yyyy)                    |                               |                                  |                    |                               |
|                             | IMDA AO Ap                            | proval Date From     | 12                       | (dd/mm/yyyy) <b>To</b>           | (dd/mm/yyyy)                    |                               |                                  |                    |                               |
|                             |                                       | Status               | : Select                 | ~                                |                                 |                               |                                  |                    |                               |
|                             | Show Or                               | nly Pending Items    | : 🗹                      |                                  |                                 |                               |                                  |                    |                               |
|                             |                                       |                      |                          |                                  | Search                          |                               |                                  |                    |                               |
|                             |                                       |                      |                          |                                  |                                 |                               |                                  | <<                 | < > >>                        |
|                             | S/N Claim ID                          |                      | Trainee's NRIC<br>No.    | Programme Name                   | Applicant Name                  | Total Claim<br>Amount         | Status                           | Action             | History                       |
|                             | 1. SF/001/CL/201901                   | Elphine Chia         |                          | Skill Framework Programme<br>001 |                                 | 0.00                          | Pending Approval (SC             | Approve -          | View                          |
|                             | /014395                               |                      |                          | 100                              |                                 |                               | AA)                              | New                | History<br>No. 1 of 1 page(s) |
|                             |                                       |                      |                          |                                  |                                 |                               |                                  |                    | Total records : 1             |
|                             |                                       |                      |                          |                                  |                                 |                               |                                  |                    |                               |
|                             |                                       |                      |                          |                                  |                                 |                               | <mark>tion:</mark><br>k on Appro | ove – N            | ew                            |