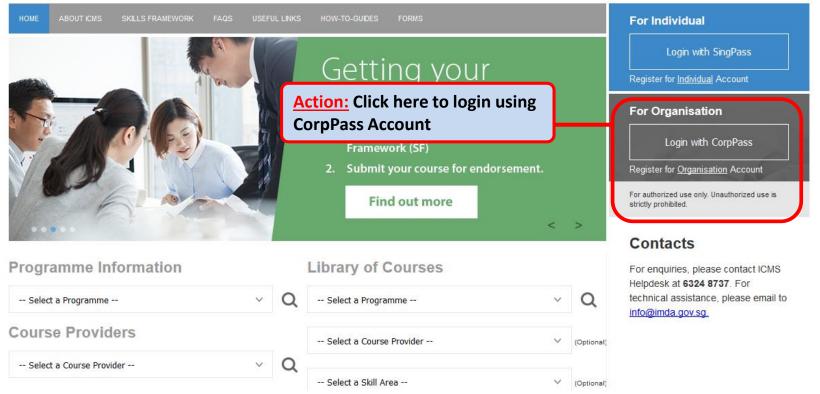

#### **Programme Type/User Role Selection**

| HOME     | ABOUT ICMS SKILLS FRAMEWORK FAQS USEFUL LINKS HOW-TO-GUIDES FORMS     |  |  |  |  |  |  |  |  |  |
|----------|-----------------------------------------------------------------------|--|--|--|--|--|--|--|--|--|
| PROGRAM  | PROGRAMME TYPE ACCESS                                                 |  |  |  |  |  |  |  |  |  |
|          | Programme Type * : O CITREP O T-Assist Media Courses                  |  |  |  |  |  |  |  |  |  |
| YOUR USE | R ROLES                                                               |  |  |  |  |  |  |  |  |  |
|          | Name of Organisation :                                                |  |  |  |  |  |  |  |  |  |
| S/N      | ROLE                                                                  |  |  |  |  |  |  |  |  |  |
| 1.       | Course Provider Administrative Officer(CP AO )                        |  |  |  |  |  |  |  |  |  |
| 2.       | Course Provider Approving Authority(CP AA )                           |  |  |  |  |  |  |  |  |  |
| з.       | Sponsoring organisation Administrative oricer(So AO)                  |  |  |  |  |  |  |  |  |  |
| 4.       | Sponsoring Organisation Approving Authority(SO AA ) Select SO AO Role |  |  |  |  |  |  |  |  |  |
|          | Back Logout                                                           |  |  |  |  |  |  |  |  |  |

Skipped this screen if the registered user has only 1 role in ICMS

Submit New Claim Application

|                                        | oonsoring Organisation Administrative Officer (CITREP) |                                      |
|----------------------------------------|--------------------------------------------------------|--------------------------------------|
| INBOX                                  |                                                        | <b>ITEMS PENDING FOR YOUR ACTION</b> |
| MENU                                   |                                                        |                                      |
| → Trainee Enrolment                    | S/N                                                    | Description                          |
| Grant Application<br>Claim Application |                                                        | No pending Items to be displayed.    |
| User Account Aun. Inistration          |                                                        |                                      |
| Organisation Account                   |                                                        |                                      |
| SWITCH USER                            |                                                        |                                      |
| ROLE/PROGRAMME                         |                                                        |                                      |
| LOG OUT                                |                                                        |                                      |
|                                        | Action:                                                |                                      |
|                                        |                                                        |                                      |
|                                        | Click Claim Application                                |                                      |