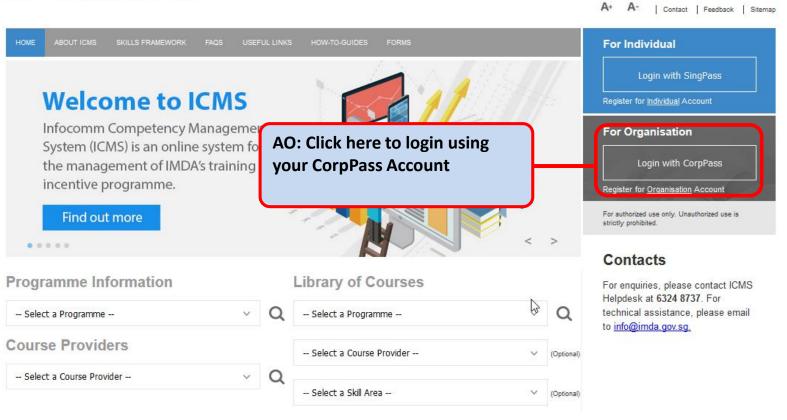

fficer (CP AO) ORGANISATION ATTACHMENTS Upload Files: (Max 10 Files/Attachment must be in JPG/PDF/ZIP/XLS/DOC format. Max size is 5MB Per File) DECLARATION | UPLOADED FILES  Choose File No file chosen         | SIIIIIID           | Admin         | aaa@a.com | 11111111 | ACTION BY  | ACTION |  |



### **Successful Submission**





### **Note**

- ➤ If all validations are passed, a reference number will be issued: < YYYYMM>/ORG/<999999> for the Organisation Account
- Organisation AOs and AAs will be able to login to the system via their SingPass and password (for all CO, CP and SO)
- ➤ Organisation Account will be routed to IMDA for processing. The new AA/AO will receive a system generated email notification on the approval/rejection.



# Update Organisation Account



### Login as AO







Singapore Government

Integrity · Service · Excellence

### **User Account Profile Selection**





| HOME    | ABOUT ICMS   | SKILLS FRAMEWORK        | FAQS       | USEFUL LINKS | HOW-TO-G      | -GUIDES FORMS                                        |  |
|---------|--------------|-------------------------|------------|--------------|---------------|------------------------------------------------------|--|
| PROGRAM | ME TYPE ACCE | ss                      |            |              |               |                                                      |  |
|         |              | Programme Type *        | : O cm     | TREP T-Ass   | sist Media Co | Courses                                              |  |
| YOUR US | R ROLES      |                         |            |