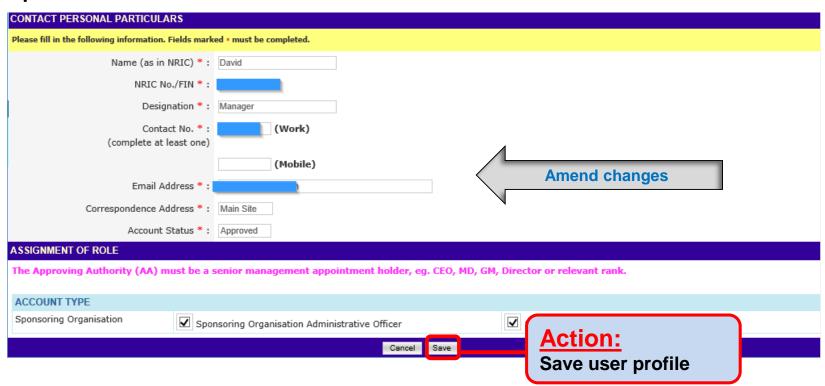

- User role of Administrative Officer (AO)
  - -Update details (make change requests for i.e. email address, address, telephone number)
  - -Submit new online applications (claims/course mapping and endorsement) & upload supporting document in ICMS
- User role of Approving Authority (AA)
  - Approve change requests submitted by AO
  - Approve new online applications (claims/course mapping and endorsement) submitted in ICMS System
  - -Creation/ de-activation/ amendment of AO or AA user roles

# Update Organisation Account