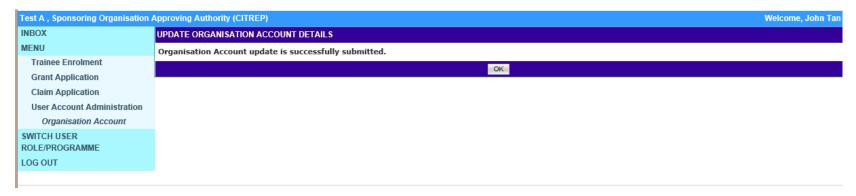

Administrative Officer (SO AO) David UPDATE Sponsoring Organisation Approving Authority (SO AA) John Tan CEO Approved UPDATE ORGANISATION ATTACHMENTS Upload Files: UPLOADED FILES ACTION BY ACTION (Max 10 Files/Attachment must be in JPG/PDF/ZIP/XLS/DOC format. Max size is Browse... 5MB Per File) DECLARATION 🗹 We hereby declare that the information stated in this application and the accompanying documents are accurate, true and complete and we shall abide by the terms and conditions of the application. CHANGE REQUESTED BY SO AA **Indicate reasons for Changes** Reason for Change \*: **Action:** Canc Submit for Approval **Submit Application for Approval** 



### **Update User's Profile**





### **Update User's Profile**





### **Application Submission**



### **Successful Submission**





### **Note**

> AA needs to login to approve the change request. After which, it will be submitted to IMDA for approval.



## Approve Organisation Account



### Login as AA







Singapore Government

Integrity · Service · Excellence

### **User Account Profile Selection**





### **Search Organisation Profile**





### **Review Profile Changes**





### **Approve/Reject Application**





Approve/Send Bank the change request

ММ

### **Successful Submission**





### **Note**

➤ Approve – System will route the change request approved by AA to IMDA for review.

- Reject System will ignore any changes and retain the status as per original approval.
- ➤ Send Back System will update the status to Sent Back by AA for AO's review and to resubmit to AA.





# Search/View Organisation