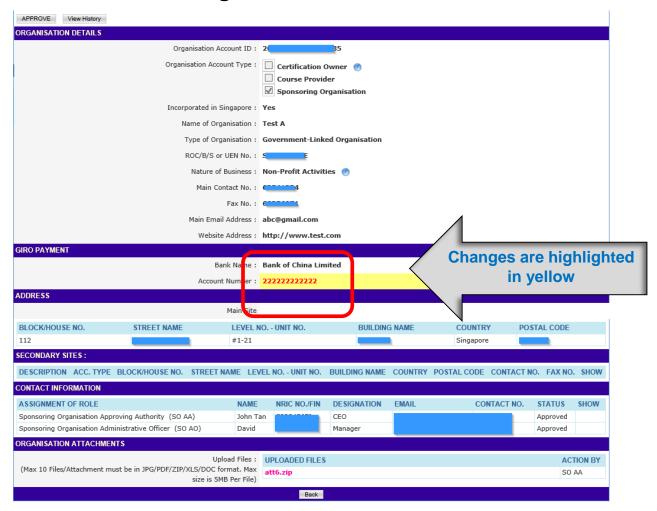

this application and the accompanying documents are accurate, true and complete and we shall abide by the terms and conditions of the application. CHANGE REQUESTED BY SO AA **Indicate reasons for Changes** Reason for Change \*: **Action:** Canc Submit for Approval **Submit Application for Approval** 



### **Update User's Profile**





### **Update User's Profile**





### **Application Submission**



### **Successful Submission**





### **Note**

> AA needs to login to approve the change request. After which, it will be submitted to IMDA for approval.



## Approve Organisation Account



### Login as AA







Singapore Government

Integrity · Service · Excellence

### **User Account Profile Selection**





### **Search Organisation Profile**





### **Review Profile Changes**





### **Approve/Reject Application**





Approve/Send Bank the change request

ММ

### **Successful Submission**





### **Note**

➤ Approve – System will route the change request approved by AA to IMDA for review.

- Reject System will ignore any changes and retain the status as per original approval.
- ➤ Send Back System will update the status to Sent Back by AA for AO's review and to resubmit to AA.





# Search/View Organisation Account



### Login as AO/AA





### **Review Organisation Profile**





## **View Application History**

| ORGAI | NISATION ACCOUNT DETA | AILS HISTORY       |                |                |                  |             |
|-------|-----------------------|--------------------|----------------|----------------|------------------|-------------|
| S/N