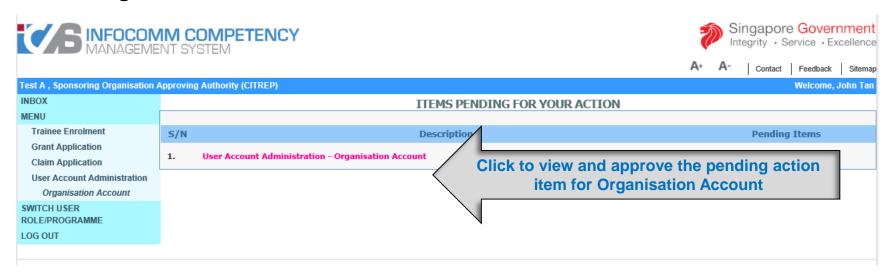

clare that the information stated in this application and the accompanying documents are accurate, true and complete and we shall abide by the terms and conditions of the application. CHANGE REQUESTED BY SO AA **Indicate reasons for Changes** Reason for Change \*: **Action:** Canc Submit for Approval **Submit Application for Approval** 



### **Update User's Profile**





### **Update User's Profile**





### **Application Submission**



### **Successful Submission**





### **Note**

> AA needs to login to approve the change request. After which, it will be submitted to IMDA for approval.



## Approve Organisation Account



### Login as AA







Singapore Government

Integrity · Service · Excellence

### **User Account Profile Selection**





### **Search Organisation Profile**





### **Review Profile Changes**





### **Approve/Reject Application**





Approve/Send Bank the change request

ММ

### **Successful Submission**





### **Note**

➤ Approve – System will route the change request approved by AA to IMDA for review.

- Reject System will ignore any changes and retain the status as per original approval.
- ➤ Send Back System will update the status to Sent Back by AA for AO's review and to resubmit to AA.





# Search/View Organisation Account



### Login as AO/AA





### **Review Organisation Profile**





## **View Application History**

| ORGAI | NISATION ACCOUNT DETA | AILS HISTORY       |                |                |                  |             |
|-------|-----------------------|--------------------|----------------|----------------|---