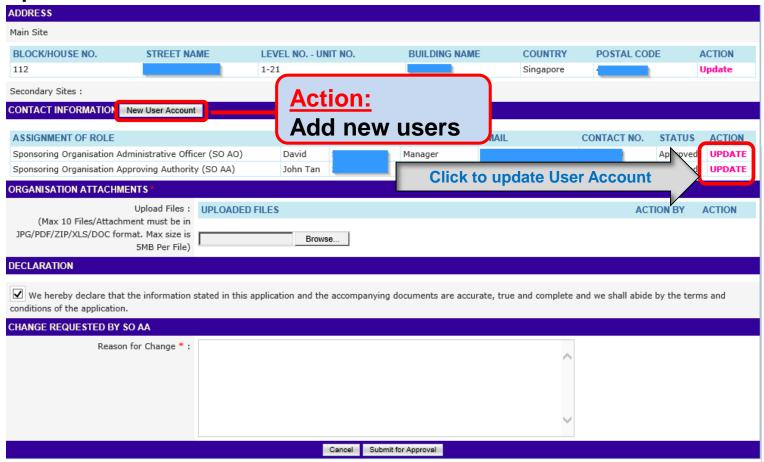

- User role of Administrative Officer (AO)
  - -Update details (make change requests for i.e. email address, address, telephone number)
  - -Submit new online applications (claims/course mapping and endorsement) & upload supporting document in ICMS
- User role of Approving Authority (AA)
  - Approve change requests submitted by AO
  - Approve new online applications (claims/course mapping and endorsement) submitted in ICMS System
  - -Creation/ de-activation/ amendment of AO or AA user roles

### **New User Account**