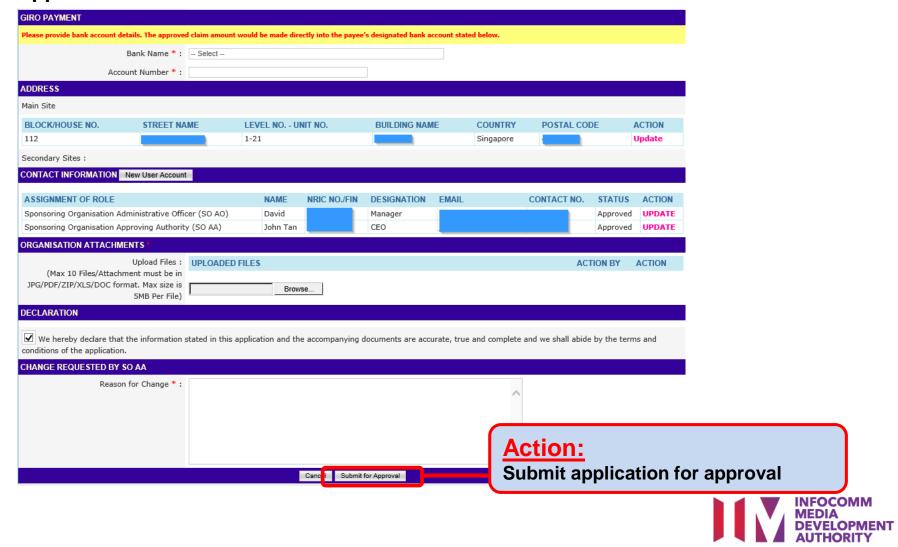

NTACT NO. Sponsoring Organisation Administrative Officer (SO AO) David UPDATE Sponsoring Organisation Approving Authority (SO AA) John Tan CEO Approved UPDATE ORGANISATION ATTACHMENTS Upload Files: UPLOADED FILES ACTION BY ACTION (Max 10 Files/Attachment must be in JPG/PDF/ZIP/XLS/DOC format. Max size is Browse... 5MB Per File) DECLARATION 🗹 We hereby declare that the information stated in this application and the accompanying documents are accurate, true and complete and we shall abide by the terms and conditions of the application. CHANGE REQUESTED BY SO AA **Indicate reasons for Changes** Reason for Change \*: **Action:** Canc Submit for Approval **Submit Application for Approval** 



### **Update User's Profile**





### **Update User's Profile**





### **Application Submission**



### **Successful Submission**





### **Note**

> AA needs to login to approve the change request. After which, it will be submitted to IMDA for approval.



## Approve Organisation Account



### Login as AA







Singapore Government

Integrity · Service · Excellence

### **User Account Profile Selection**





### **Search Organisation Profile**





### **Review Profile Changes**





### **Approve/Reject Application**





Approve/Send Bank the change request

ММ

### **Successful Submission**





### **Note**

➤ Approve – System will route the change request approved by AA to IMDA for review.

- Reject System will ignore any changes and retain the status as per original approval.
- ➤ Send Back System will update the status to Sent Back by AA for AO's review and to resubmit to AA