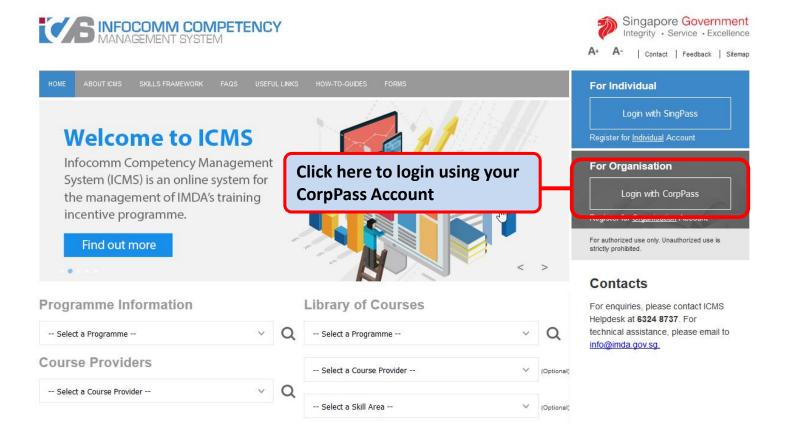

Registered user will be able to view information based on the authorised user role/roles, eg. SO AO, SO AA, CP AO, CP AA.

AA/ AO are able to login to ICMS only when they have a CorpPass Account. They can either be a Registered Officer, CorpPass Admin or CorpPass User depends on the entity. For more information on CorpPass user roles, please visit https://www.corppass.gov.sg/corppass/common/findoutmore

### Login as AO

Singapore Government

Integrity · Service · Excellence