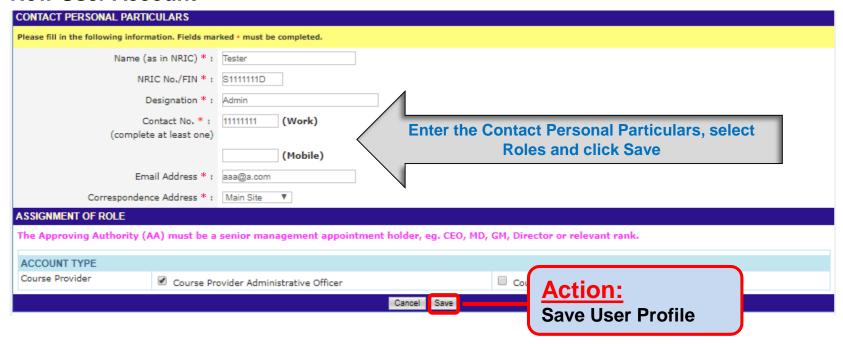

### **New User Account**

- User role of Administrative Officer (AO)
  - -Update details (make change requests for i.e. email address, address, telephone number)
  - -Submit new online applications (claims/course mapping and endorsement) & upload supporting document in ICMS
- User role of Approving Authority (AA)
  - Approve change requests submitted by AO
  - Approve new online applications (claims/course mapping and endorsement) submitted in ICMS System
  - -Creation/ de-activation/ amendment of AO or AA user roles