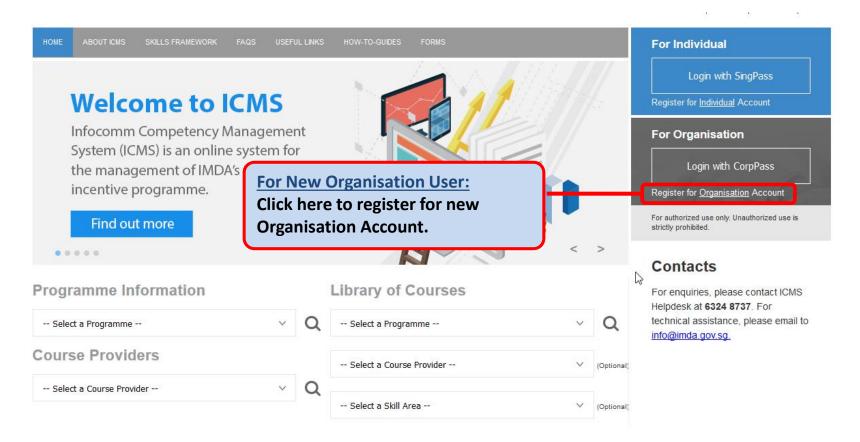

CorpPass Account. They can either be a Registered Officer, CorpPass Admin or CorpPass User depends on the entity. For more information on CorpPass user roles, please visit https://www.corppass.gov.sg/corppass/common/findoutmore



- User role of Administrative Officer (AO)
  - -Update details (make change requests for i.e. email address, address, telephone number)
  - -Submit new online applications (claims/course mapping and endorsement) & upload supporting document in ICMS
- User role of Approving Authority (AA)
  - Approve change requests submitted by AO
  - Approve new online applications (claims/course mapping and endorsement) submitted in ICMS System
  - -Creation/ de-activation/ amendment of AO or AA user roles



# Register Organisation Account



### **New Organisation Account**





### **Application Form**





- User must select at least one Organisation Account Type
  - ☐ Certification Owner

**Note** 

- Provider letter of Authorisation to authorised partners
- □ Course Provider
  - Provider of training to trainees, claim supporting documents such as invoice, receipt, class attendance list etc
- ☐ Sponsoring Organisation
  - Send their staffs for training
- ➤ For a Singapore-based organisation, System will validate if the ROC/B/S or UEN No has been used by an existing Organisation Account.



### **Main Site**

| ORGANISATION DETAILS                                                                                              |                                                                                                                             |
|--------