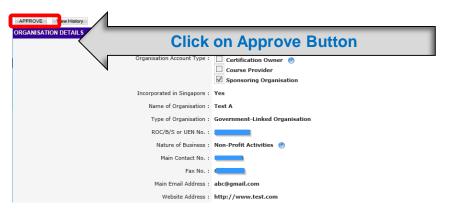

ocuments are accurate, true and complete and we shall abide by the terms and conditions of the application. CHANGE REQUESTED BY SO AA **Indicate reasons for Changes** Reason for Change \*: **Action:** Canc Submit for Approval **Submit Application for Approval** 



### **Update User's Profile**





### **Update User's Profile**





### **Application Submission**



### **Successful Submission**





### **Note**

> AA needs to login to approve the change request. After which, it will be submitted to IMDA for approval.



## Approve Organisation Account



### Login as AA







Singapore Government

Integrity · Service · Excellence

### **User Account Profile Selection**





### **Search Organisation Profile**





### **Review Profile Changes**





### **Approve/Reject Application**





Approve/Send Bank the change request

ММ

### **Successful Submission**





### **Note**

➤ Approve – System will route the change request approved by AA to IMDA for review.

- Reject System will ignore any changes and retain the status as per original approval.
- ➤ Send Back System will update the status to Sent Back by AA for AO's review and to resubmit to AA.





# Search/View Organisation Account



### Login as AO/AA





### **Review Organisation Profile**





## **View Application History**

| ORGAI | NISATION ACCOUNT DETA | AILS HISTORY       |                |                |                  |             |
|-------|-----------------------|--------------------|----------------|----------------|------------------|-------------|
| S/N   | ORGANISATION ID       | ORGANISATIO