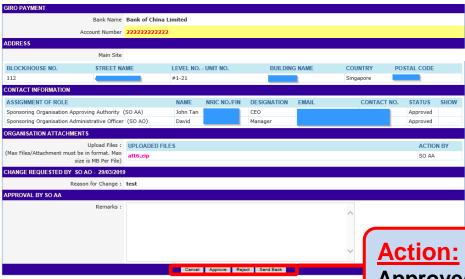

- User role of Administrative Officer (AO)
  - -Update details (make change requests for i.e. email address, address, telephone number)
  - -Submit new online applications (claims/course mapping and endorsement) & upload supporting document in ICMS
- User role of Approving Authority (AA)
  - Approve change requests submitted by AO
  - Approve new online applications (claims/course mapping and endorsement) submitted in ICMS System
  - -Creation/ de-activation/ amendment of AO or AA user roles