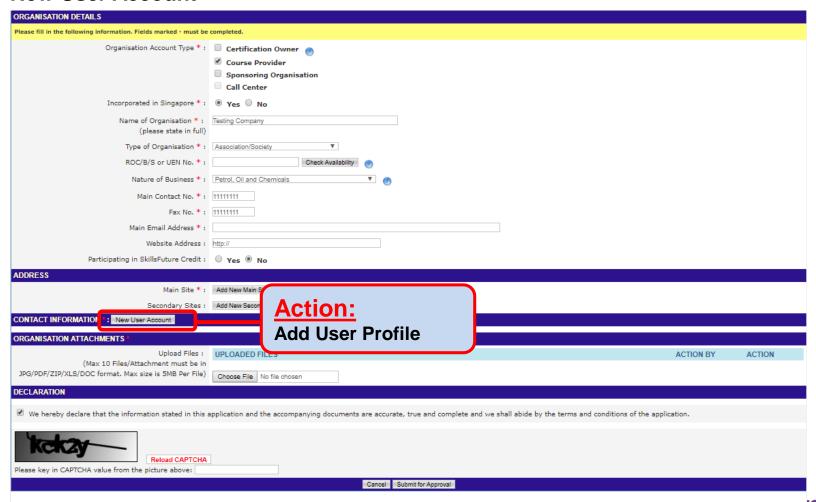

### **New User Account**

## Course Providers and Sponsoring Organisations are required to appoint at least:

- ➤ 1 X Administrative Officer (AO)
- 1 X Approving Authority (AA)

AA must be a Management Appointment Holder, eg. GM, MD, VP, Director, etc