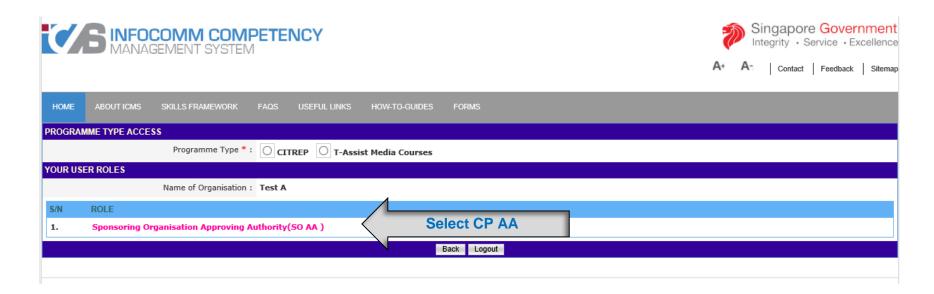

Registered user will be able to view information based on the authorised user role/roles, eg. SO AO, SO AA, CP AO, CP AA.

AA/ AO are able to login to ICMS only when they have a CorpPass Account. They can either be a Registered Officer, CorpPass Admin or CorpPass User depends on the entity. For more information on CorpPass user roles, please visit https://www.corppass.gov.sg/corppass/common/findoutmore