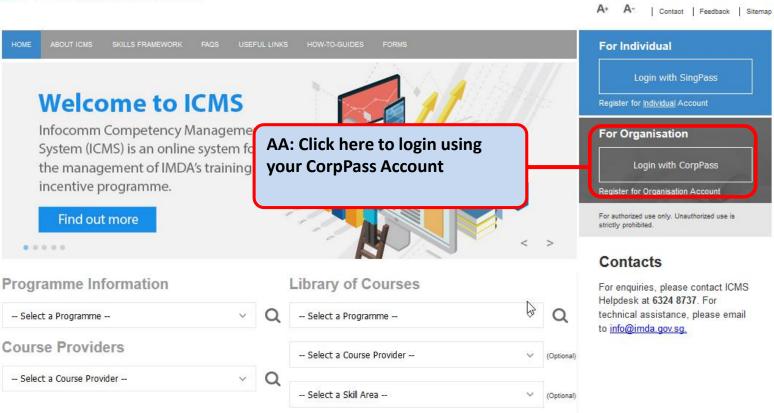

Registered user will be able to view information based on the authorised user role/roles, eg. SO AO, SO AA, CP AO, CP AA.

AA/ AO are able to login to ICMS only when they have a CorpPass Account. They can either be a Registered Officer, CorpPass Admin or CorpPass User depends on the entity. For more information on CorpPass user roles, please visit https://www.corppass.gov.sg/corppass/common/findoutmore

### Login as AO

Singapore Government

Integrity · Service · Excellence