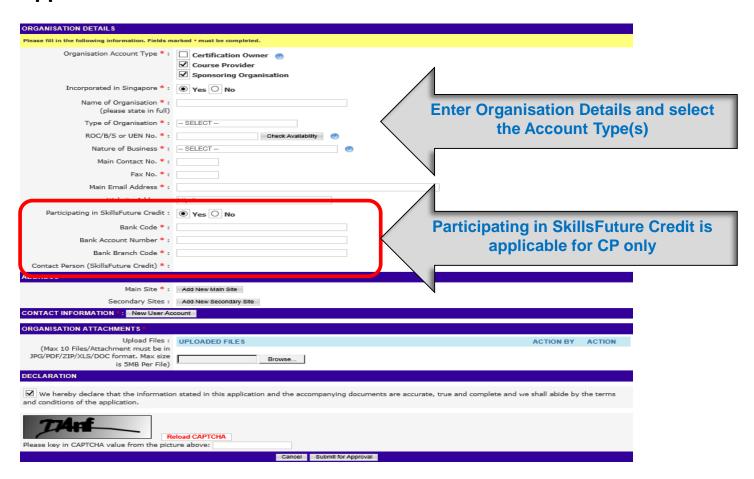

### **Application Form**

- User must select at least one Organisation Account Type
  - ☐ Certification Owner

**Note** 

- Provider letter of Authorisation to authorised partners
- □ Course Provider
  - Provider of training to trainees, claim supporting documents such as invoice, receipt, class attendance list etc
- ☐ Sponsoring Organisation
  - Send their staffs for training
- ➤ For a Singapore-based organisation, System will validate if the ROC/B/S or UEN No has been used by an existing Organisation Account.

### **Main Site**

| ORGANISATION DETAILS                                                                                              |                                                                                                                             |
|-------------------------------------------------------------------------------------------------------------------|-----------------------------------------------------------------------------------------------------------------------------|
| Please fill in the following information. Fields m                                                                | arked * must be completed.                                                                                                  |
| Organisation Account Type *:                                                                                      | □ Certification Owner   ☑ Course Provider ☑ Sponsoring Organisation                                                         |
| Incorporated in Singapore * :                                                                                     | ● Yes ○ No                                                                                                                  |
| Name of Organisation * :<br>(please state in full)                                                                |                                                                                                                             |
| Type of Organisation * :                                                                                          | - SELECT -                                                                                                                  |
| ROC/B/S or UEN No. *:                                                                                             | Check Availability 💮                                                                                                        |
| Nature of Business * :                                                                                            |                                                                                                                             |
| Main Contact No. * :                                                                                              |                                                                                                                             |
| Fax No. *:                                                                                                        |                                                                                                                             |
| Main Email Address * :                                                                                            |                                                                                                                             |
| Website Address :                                                                                                 | •                                                                                                                           |
| Participating in SkillsFuture Credit :                                                                            |                                                                                                                             |
| Bank Code * :  Bank Account Number * :                                                                            |                                                                                                                             |
| Bank Account Number * :  Bank Branch Code * :                                                                     |                                                                                                                             |
| Contact Person (SkillsFuture Credit) *:                                                                           |                                                                                                                             |
| ADDRESS                                                                                                           | Action:                                                                                                                     |
| _                                                                                                                 | Add Main Site Add Main Site                                                                                                 |
| CONTACT INFORMATION : New User Ad                                                                                 | count                                                                                                                       |
| ORGANISATION ATTACHMENTS *                                                                                        |                                                                                                                             |
| Upload Files :<br>(Max 10 Files/Attachment must be in<br>JPG/PDF/ZIP/XLS/DOC format. Max size<br>is 5MB Per File) |                                                                                                                             |
| DECLARATION                                                                                                       |                                                                                                                             |
| We hereby declare that the information and conditions of the application.                                         | n stated in this application and the accompanying documents are accurate, true and complete and we shall abide by the terms |
| Please key in CAPTCHA value from the pict                                                                         |                                                                                                                             |
|                                                                                                                   | Cancel Submit for Approval                                                                                                  |