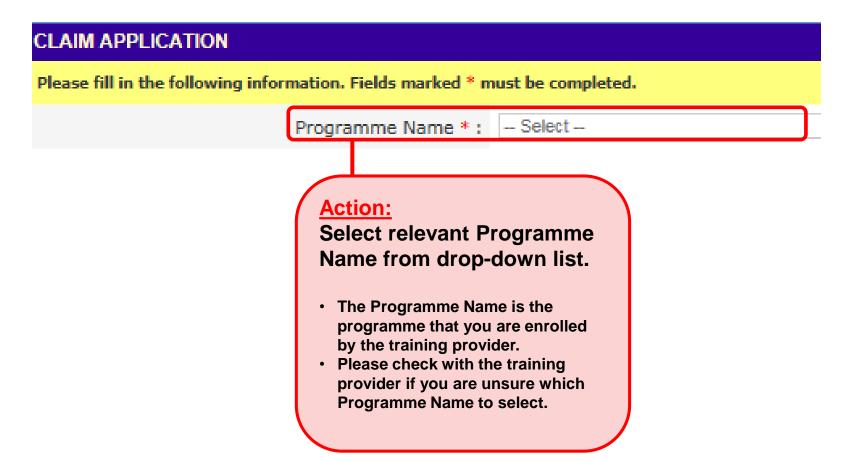

### **ICMS Claim Application**

• Select Relevant Details

- Verification of Trainee Information
  - > You may update in Individual Account if it's incorrect

| INBOX                       | TRAINEE INFORMATION                                                              |                                           |                                                                                               |  |  |
|-----------------------------|----------------------------------------------------------------------------------|-------------------------------------------|-----------------------------------------------------------------------------------------------|--|--|
| MENU                        | Please ensure correct bank account details are provided. For update of bank acc  | count details, please go to the Individua | al Account to update the information. As the approved claim amount will be made via interbank |  |  |
| Trainee Enrolment           | GIRO transfer, please upload the completed Direct Credit Authorisation (DCA) for | orm available at https://eservice.imda.   | .gov.sg/icms.                                                                                 |  |  |
| Grant Application           | Application Category :                                                           | Self-Sponsored                            |                                                                                               |  |  |
| Claim Application           | Name of Trainee (as in NRIC) :                                                   | I am a Student                            |                                                                                               |  |  |
| User Account Administration |                                                                                  | 1 am a Student                            |                                                                                               |  |  |
| Individual Account          | Trainee's NRIC No. :                                                             |                                           |                                                                                               |  |  |
| LOG OUT                     | Telephone No. :                                                                  | 12345678                                  |                                                                                               |  |  |
|                             | Email Address :                                                                  | student@icms.com                          |                                                                                               |  |  |
|                             | Address :                                                                        | Block/ House No.                          | Street Name                                                                                   |  |  |
|                             |                                                                                  | 30                                        | Cecil Street                                                                                  |  |  |
|                             | Date of Birth:                                                                   | 01/01/2002                                |                                                                                               |  |  |
|                             | Profession:                                                                      | Student                                   | Action:                                                                                       |  |  |
|                             |                                                                                  |                                           |                                                                                               |  |  |
|                             | Bank Name:                                                                       | Citibank NA                               | Please ensure correct bank                                                                    |  |  |
|                             | Account Number:                                                                  | 21424422f                                 | account details are provided. For                                                             |  |  |
|                             | Citizenship :                                                                    | Singapore Citizen                         | update of bank account details, go                                                            |  |  |
|                             | Country of Origin :                                                              | Singapore                                 | to Individual Account                                                                         |  |  |
|                             |                                                                                  |                                           | As the approved claim amount will                                                             |  |  |
|                             | Gender :                                                                         |                                           | be made via interbank GIRO                                                                    |  |  |
|                             | Highest Education Qualification :                                                | Diploma                                   | transfer, please upload the                                                                   |  |  |
|                             | Employment Status :                                                              | Full-time Student                         | completed Direct Credit                                                                       |  |  |
|                             | Current Salary Range (Monthly) :                                                 | \$2,001-\$3,000                           | Authorisation (DCA) form available                                                            |  |  |
|                             | Occupation Group :                                                               | Business Analytics                        | at<br>https://eservice.imda.gov.sg/icms                                                       |  |  |
|                             | Occupation Title :                                                               | Manager- Statistics and Mir               |                                                                                               |  |  |
|                             | Type of Organisation :                                                           | Multi-National Corporation                | (MNC)                                                                                         |  |  |
|                             | Nature of Business :                                                             | Administrative and Support                | t Service Activities                                                                          |  |  |

Review Trainee Enrolment Details