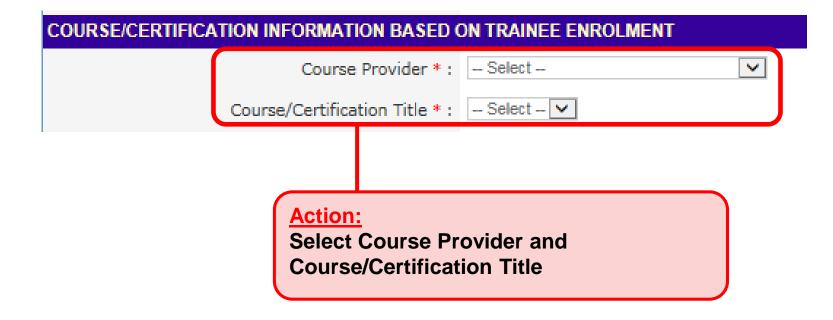

#### COURSE/CERTIFICATION INFORMATION BASED ON TRAINEE ENROLMENT Course Provider \* : Sun Microsystems Pte Ltd Course/Certification Title \* : Sun Certified Security Administrator Start Date : 20/04/2017 (dd/mm/yyyy) End Date : 26/04/2017 (dd/mm/yyyy) Funding Support Type : Course and Exam Fees **Action:** Course Fees : S\$ 1,500.00 Verify if details Exam Fees : S\$ 1,500.00 are correct, Course and Exam Fees : S\$ 3,000.00 especially the SkillsFuture Credit Claim Amount : S\$ 100.00 **SkillsFuture** Mode of Delivery : Instructor-Led Training (ILT) **Credit Claim INSTRUCTOR-LED TRAINING (ILT)** Amount Mode of Total