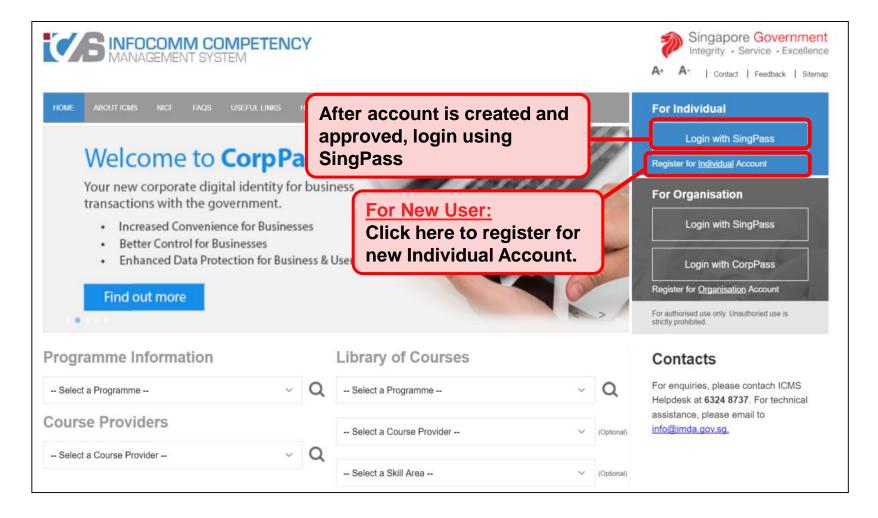

# **ICMS User Orientation Training**

Infocomm Competency Management System (ICMS)

SECTION E: CLAIM APPLICATION [For Individuals]

Jan 2018

Confidential

• Log In to ICMS Website: https://eservice.imda.gov.sg/icms