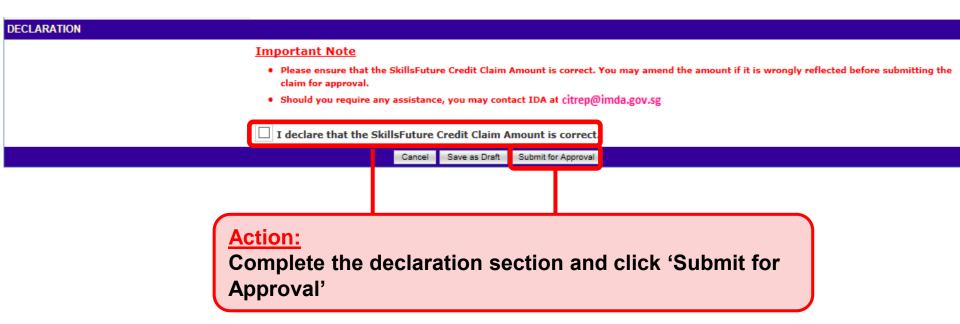

• SkillsFuture Declaration at the bottom of the page

• Terms and Conditions

Home >> Claim Application >> New Claim Application >> Claim Application Terms and Conditions

TERMS AND CONDITIONS