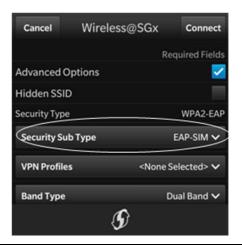

## 1 Connect to Wireless@SGx via EAP-SIM

a) Select Wi-Fi from settings menu

b) Press and hold the "Wireless@SGx" SSID, then check Advanced Options (leave user name and password blank)

- c) Select EAP-SIM under Security Sub Type and click connect
  - Security Sub Type: EAP-SIM