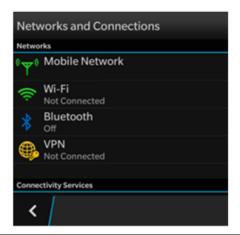

## 1 Connect to Wireless@SGx via EAP-SIM

a) Select Wi-Fi from settings menu

b) Press and hold the "Wireless@SGx" SSID, then check Advanced Options (leave user name and password blank)

- c) Select EAP-SIM under Security Sub Type and click connect
  - Security Sub Type: EAP-SIM