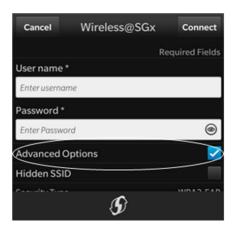

## 1 Connect to Wireless@SGx via EAP-SIM

a) Select Wi-Fi from settings menu

b) Press and hold the "Wireless@SGx" SSID, then check Advanced Options (leave user name and password blank)

- c) Select EAP-SIM under Security Sub Type and click connect
  - Security Sub Type: EAP-SIM