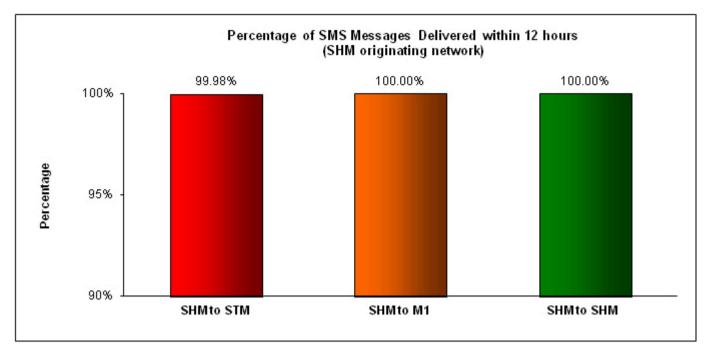

#### (b) M1 (originating network)

(c) StarHub Mobile (originating network)

\* The total sample size of test is 35,904 SMS messages.