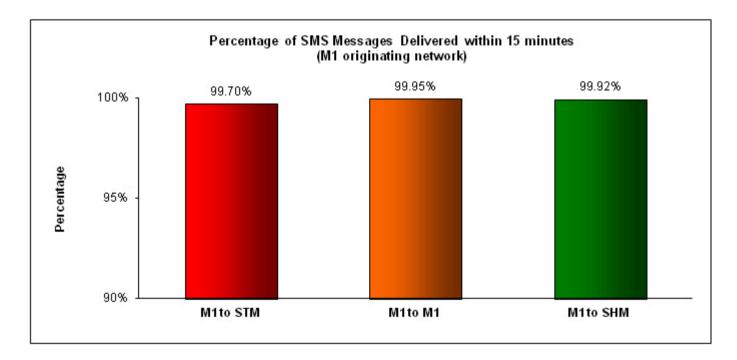

## Percentage of SMS Messages Delivered within 15 minutes

(a) SingTel Mobile (originating network)

(b) M1 (originating network)

(c) StarHub Mobile (originating network)