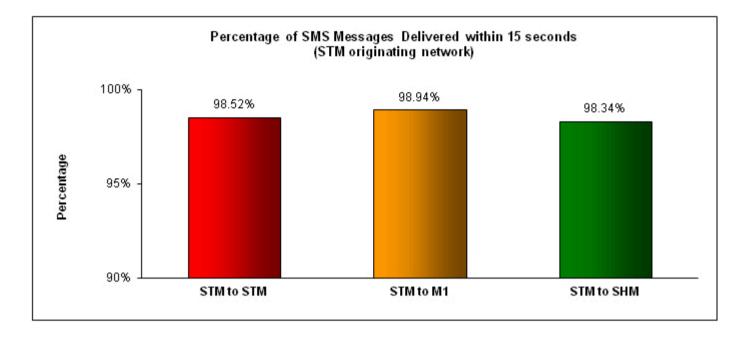

# Percentage of SMS Messages Delivered within 15 seconds

(a) SingTel Mobile ("STM") (originating network)

(b) M1 (originating network)

(c) StarHub Mobile ("SHM") (originating network)