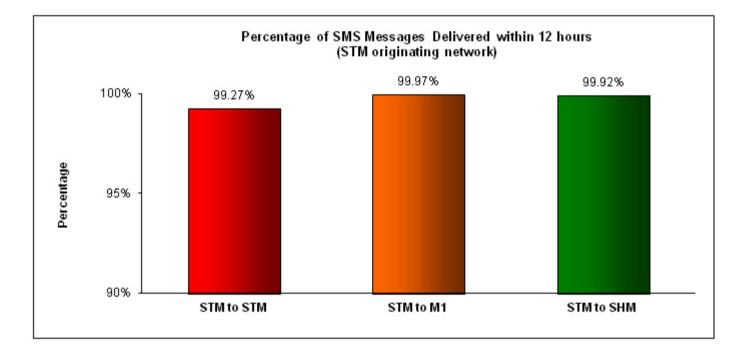

#### Percentage of SMS Messages Delivered within 12 hours

(a) SingTel Mobile (originating network)