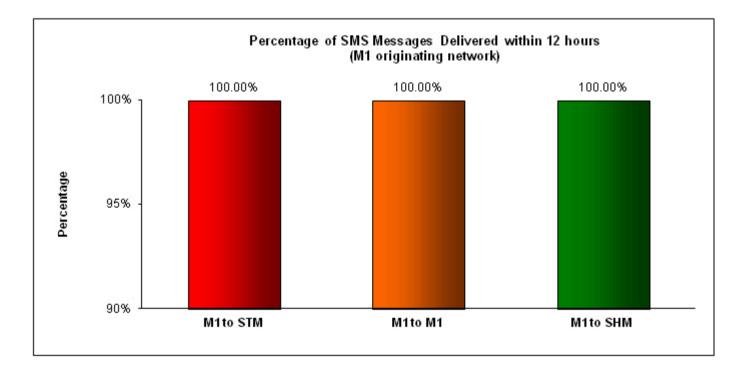

#### (b) M1 (originating network)

(c) StarHub Mobile (originating network)

\* The total sample size of test is 35,904 SMS messages.