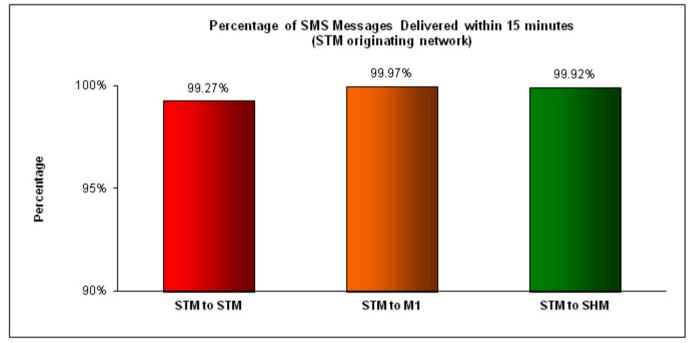

## Percentage of SMS Messages Delivered within 15 minutes

(a) SingTel Mobile (originating network)

(b) M1 (originating network)

(c) StarHub Mobile (originating network)