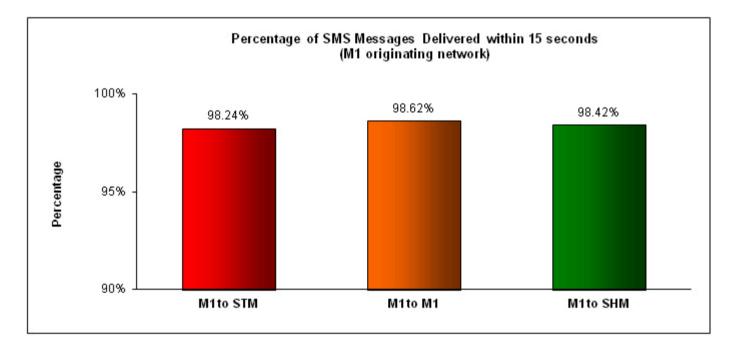

# Percentage of SMS Messages Delivered within 15 seconds

(a) SingTel Mobile ("STM") (originating network)

(b) M1 (originating network)

(c) StarHub Mobile ("SHM") (originating network)