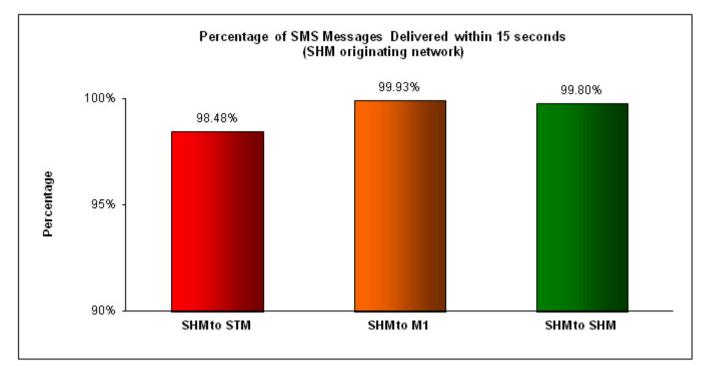

# Percentage of SMS Messages Delivered within 15 seconds

(a) SingTel Mobile ("STM") (originating network)

(b) M1 (originating network)

(c) StarHub Mobile ("SHM") (originating network)