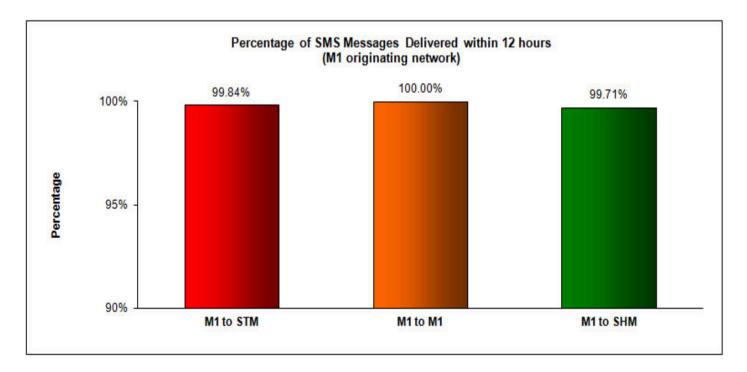

#### Percentage of SMS Messages Delivered within 12 hours

(a) SingTel Mobile (originating network)

<sup>(</sup>b) M1 (originating network)

(c) StarHub Mobile (originating network)

\* The total sample size of test is 33,583 SMS messages.