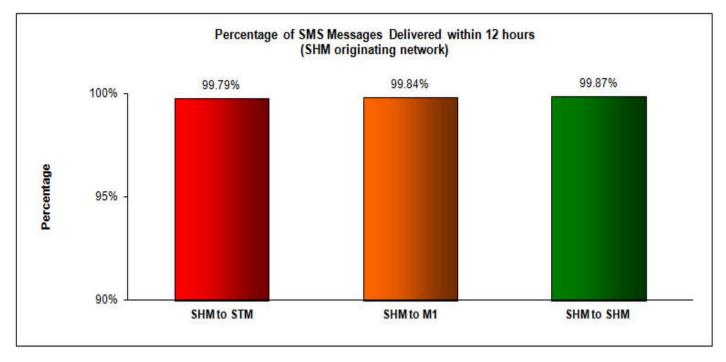

#### Percentage of SMS Messages Delivered within 12 hours

(a) SingTel Mobile (originating network)

<sup>(</sup>b) M1 (originating network)

(c) StarHub Mobile (originating network)

\* The total sample size of test is 33,583 SMS messages.