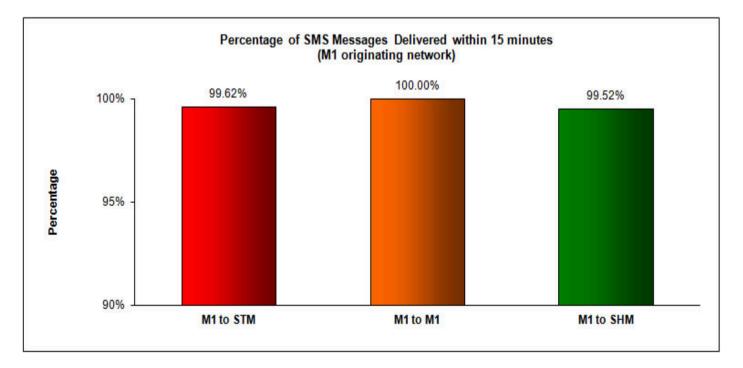

## Percentage of SMS Messages Delivered within 15 minutes

#### (a) SingTel Mobile (originating network)

(b) M1 (originating network)

(c) StarHub Mobile (originating network)