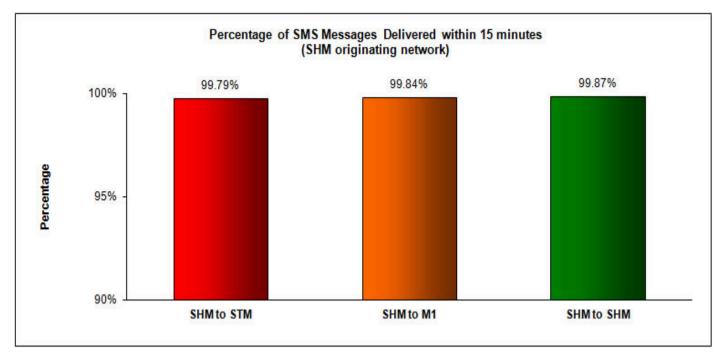

## Percentage of SMS Messages Delivered within 15 minutes

#### (a) SingTel Mobile (originating network)

(b) M1 (originating network)

(c) StarHub Mobile (originating network)