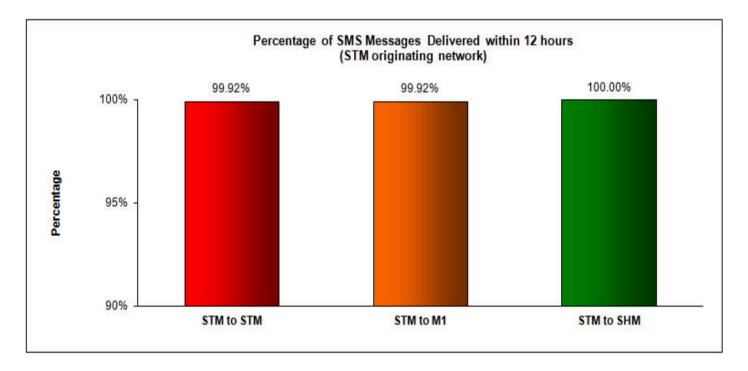

#### Percentage of SMS Messages Delivered within 12 hours

(a) SingTel Mobile (originating network)

<sup>(</sup>b) M1 (originating network)

(c) StarHub Mobile (originating network)

\* The total sample size of test is 33,583 SMS messages.