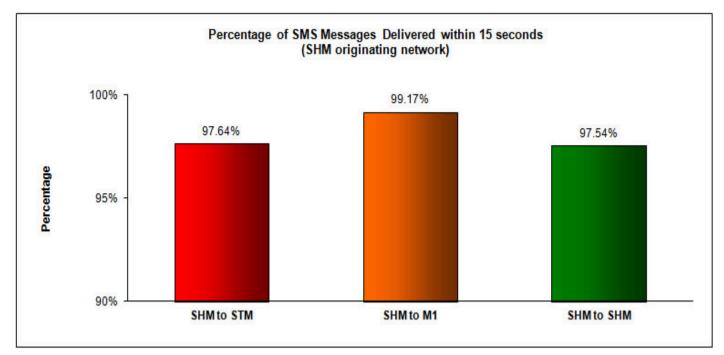

# Percentage of SMS Messages Delivered within 15 seconds

(a) SingTel Mobile ("STM") (originating network)

<sup>(</sup>b) M1 (originating network)

(c) StarHub Mobile ("SHM") (originating network)