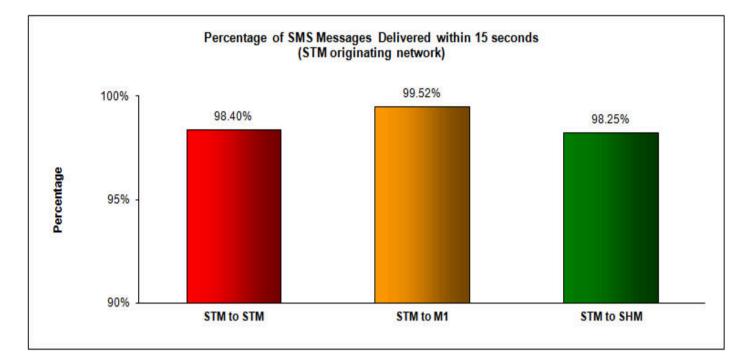

# Percentage of SMS Messages Delivered within 15 seconds

(a) SingTel Mobile ("STM") (originating network)

<sup>(</sup>b) M1 (originating network)

(c) StarHub Mobile ("SHM") (originating network)