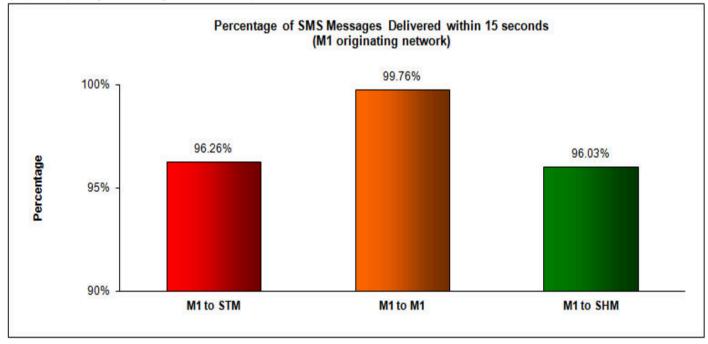

# Percentage of SMS Messages Delivered within 15 seconds

(a) SingTel Mobile ("STM") (originating network)

<sup>(</sup>b) M1 (originating network)

(c) StarHub Mobile ("SHM") (originating network)