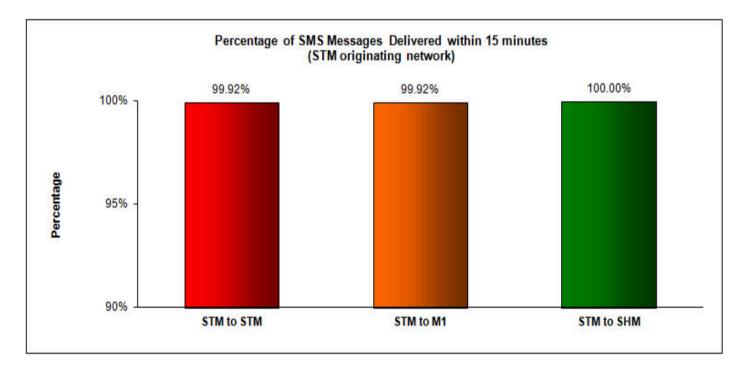

## Percentage of SMS Messages Delivered within 15 minutes

#### (a) SingTel Mobile (originating network)

(b) M1 (originating network)

(c) StarHub Mobile (originating network)