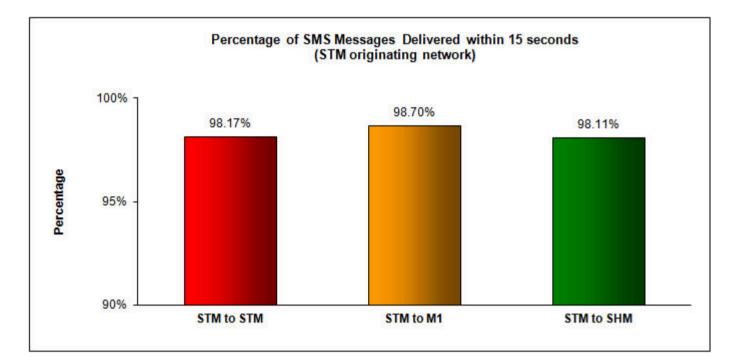

## Percentage of SMS Messages Delivered within 15 seconds

(a) SingTel Mobile ("STM") (originating network)

<sup>(</sup>b) M1 (originating network)

(c) StarHub Mobile ("SHM") (originating network)

Percentage of SMS Messages Delivered within 15 seconds