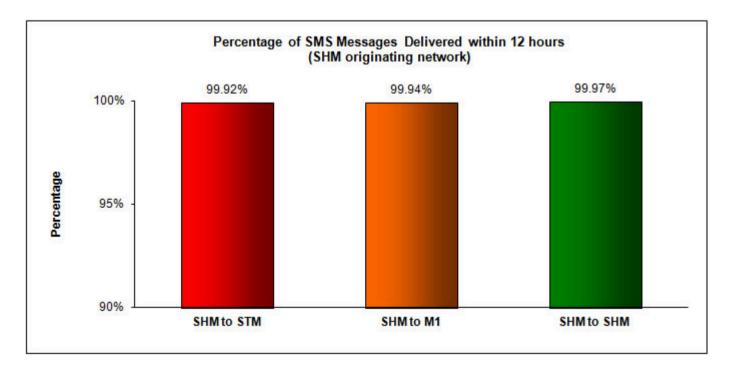

## Percentage of SMS Messages Delivered within 12 hours

(a) SingTel Mobile (originating network)

(b) M1 (originating network)

(c) StarHub Mobile (originating network)

\* The total sample size of test is 32,064 SMS messages.