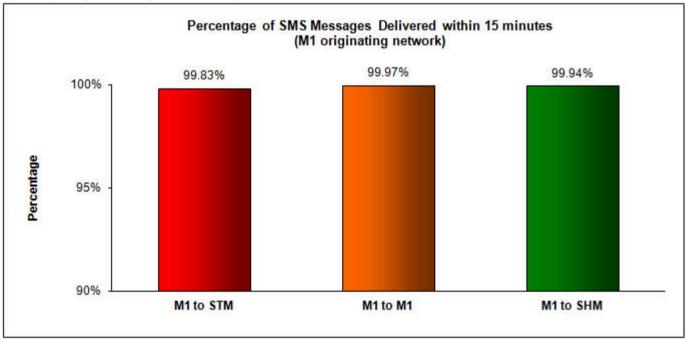

## Percentage of SMS Messages Delivered within 15 minutes

(a) SingTel Mobile (originating network)

(b) M1 (originating network)

(c) StarHub Mobile (originating network)

| Percentage of SMS Messages Delivered within 15 minutes<br>(SHM originating network) |        |        |        |  |
|-------------------------------------------------------------------------------------|--------|--------|--------|--|
| 100% -                                                                              | 99.80% | 99.94% | 99.97% |  |