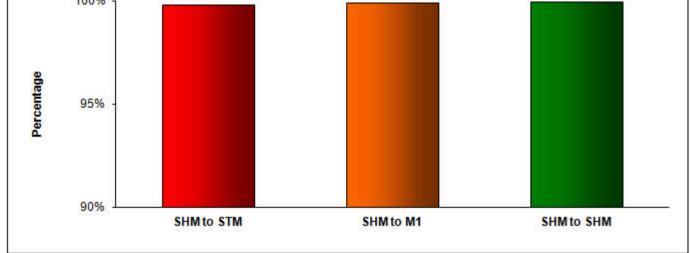

## Percentage of SMS Messages Delivered within 15 minutes

(a) SingTel Mobile (originating network)

(b) M1 (originating network)

(c) StarHub Mobile (originating network)

| Percentage of SMS Messages Delivered within 15 minutes<br>(SHM originating network) |        |        |        |  |
|-------------------------------------------------------------------------------------|--------|--------|--------|--|
| 100% -                                                                              | 99.80% | 99.94% | 99.97% |  |