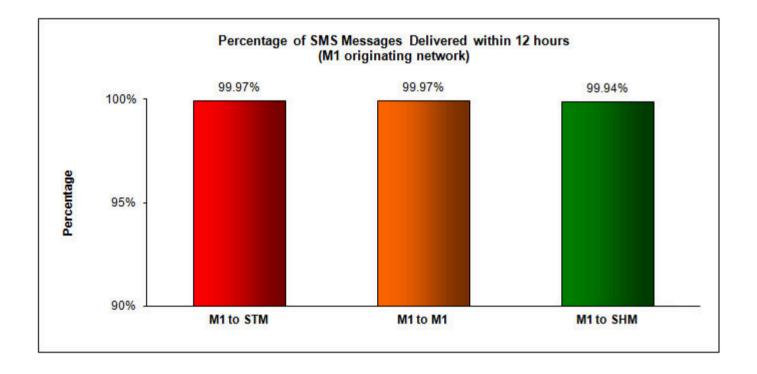

## Percentage of SMS Messages Delivered within 12 hours

(a) SingTel Mobile (originating network)

(b) M1 (originating network)

(c) StarHub Mobile (originating network)

\* The total sample size of test is 32,064 SMS messages.