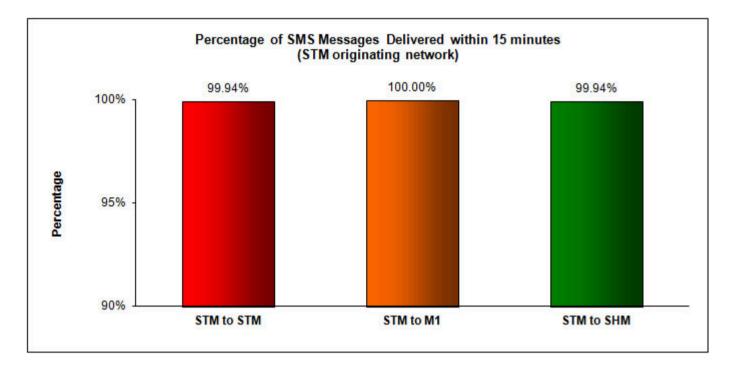

## Percentage of SMS Messages Delivered within 15 minutes

(a) SingTel Mobile (originating network)

(b) M1 (originating network)

(c) StarHub Mobile (originating network)

| Percentage of SMS Messages Delivered within 15 minutes<br>(SHM originating network) |        |        |        |  |
|-------------------------------------------------------------------------------------|--------|--------|--------|--|
| 100% -                                                                              | 99.80% | 99.94% | 99.97% |  |