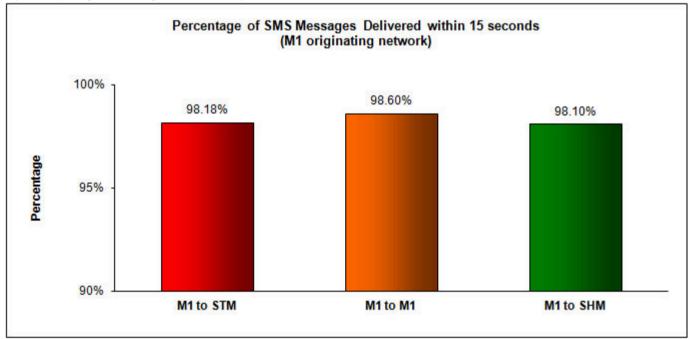

## Percentage of SMS Messages Delivered within 15 seconds

(a) SingTel Mobile ("STM") (originating network)

<sup>(</sup>b) M1 (originating network)

(c) StarHub Mobile ("SHM") (originating network)

Percentage of SMS Messages Delivered within 15 seconds