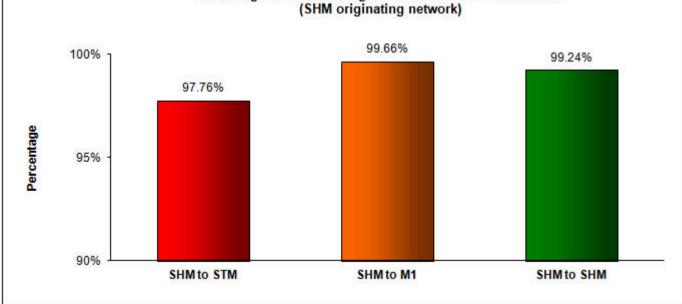

## Percentage of SMS Messages Delivered within 15 seconds

(a) SingTel Mobile ("STM") (originating network)

<sup>(</sup>b) M1 (originating network)

(c) StarHub Mobile ("SHM") (originating network)

Percentage of SMS Messages Delivered within 15 seconds