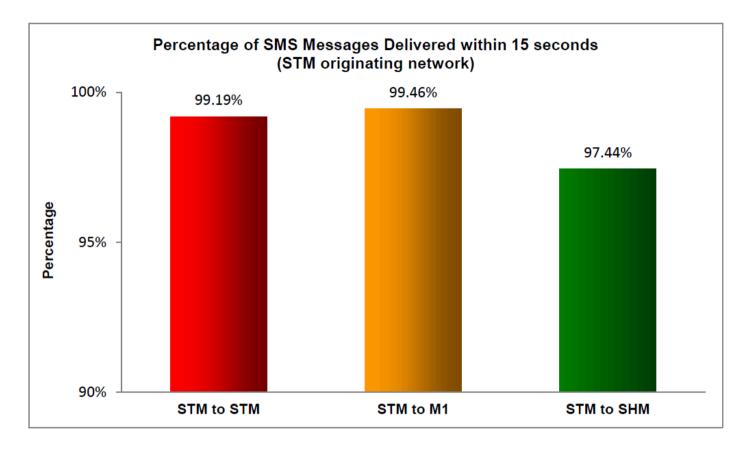

## Percentage of SMS Messages Delivered within 15 seconds

(a) Singtel Mobile ("STM") (originating network)

(b) M1 (originating network)

(c) StarHub Mobile ("SHM") (originating network)