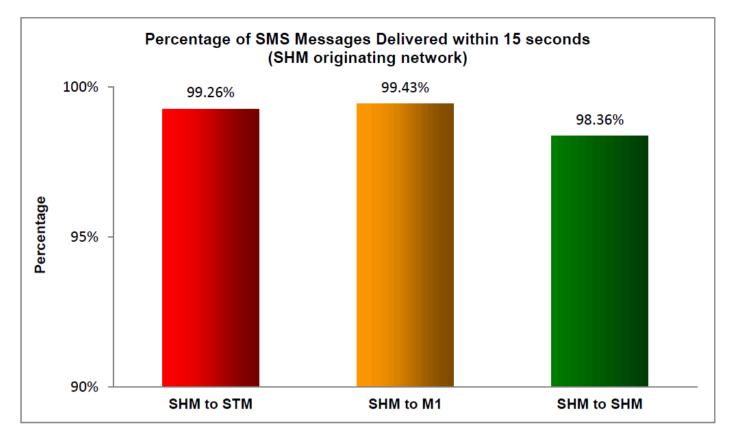

## Percentage of SMS Messages Delivered within 15 seconds

(a) Singtel Mobile ("STM") (originating network)

(b) M1 (originating network)

(c) StarHub Mobile ("SHM") (originating network)