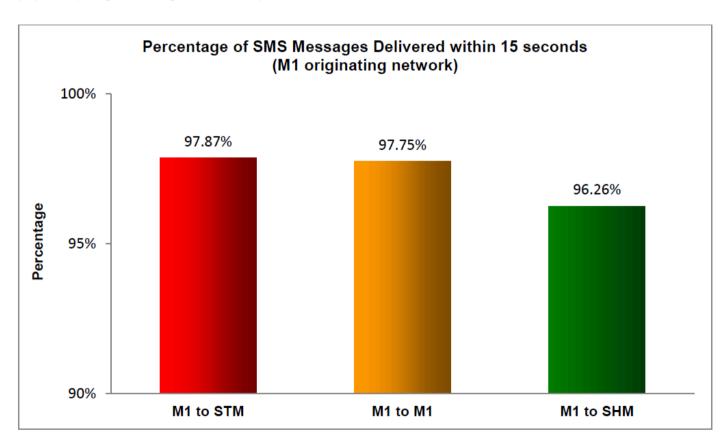

## Percentage of SMS Messages Delivered within 15 seconds

(a) Singtel Mobile ("STM") (originating network)

(b) M1 (originating network)

(c) StarHub Mobile ("SHM") (originating network)