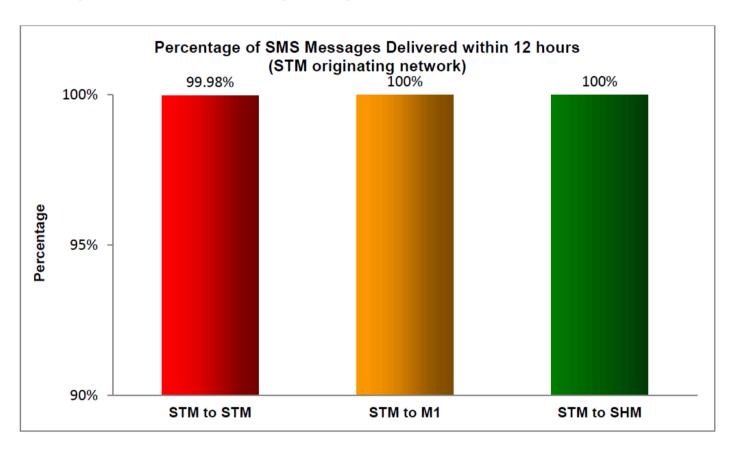

## Percentage of SMS Messages Delivered within 12 hours

(a) Singtel Mobile ("STM") (originating network)

(b) M1 (originating network)

(c) StarHub Mobile ("SHM") (originating network)

<sup>\*</sup> The total sample size of test is 36,150 SMS messages.