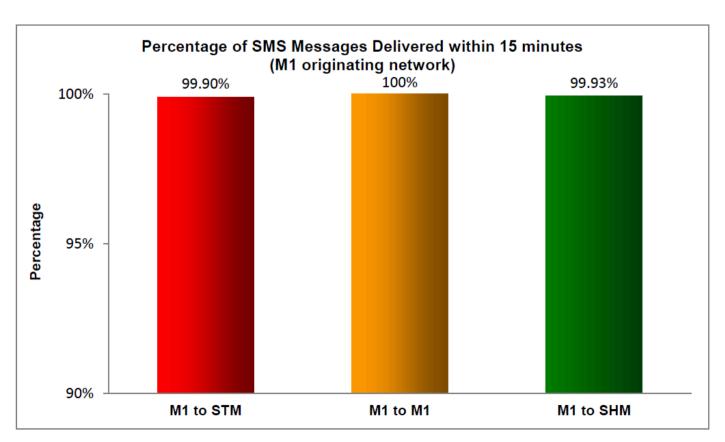

## Percentage of SMS Messages Delivered within 15 minutes

(a) Singtel Mobile ("STM") (originating network)

(b) M1 (originating network)

(c) StarHub Mobile ("SHM") (originating network)