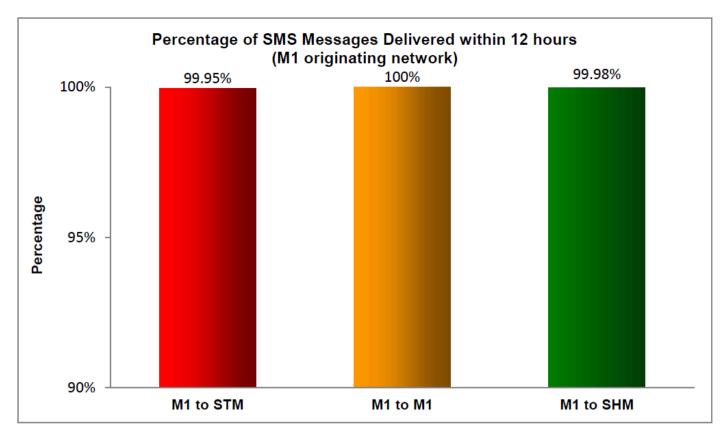

## Percentage of SMS Messages Delivered within 12 hours

(a) Singtel Mobile ("STM") (originating network)

(b) M1 (originating network)

(c) StarHub Mobile ("SHM") (originating network)

<sup>\*</sup> The total sample size of test is 36,150 SMS messages.