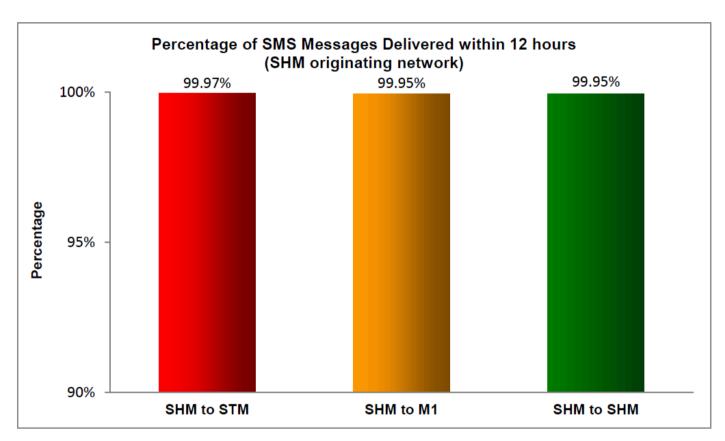

## Percentage of SMS Messages Delivered within 12 hours

(a) Singtel Mobile ("STM") (originating network)

(b) M1 (originating network)

(c) StarHub Mobile ("SHM") (originating network)

<sup>\*</sup> The total sample size of test is 36,150 SMS messages.