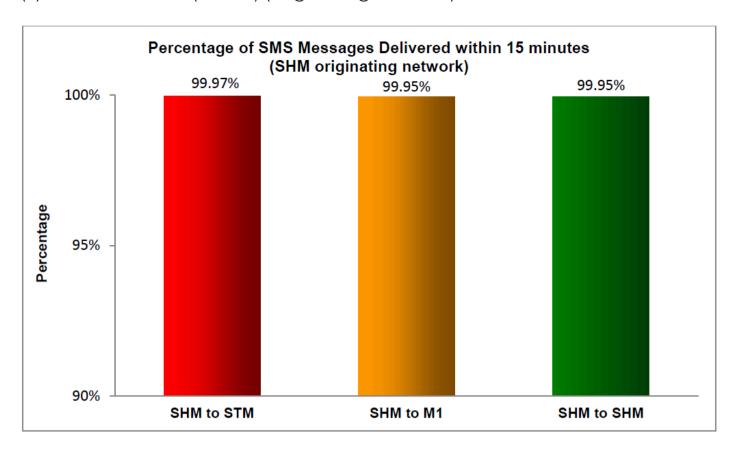

## Percentage of SMS Messages Delivered within 15 minutes

(a) Singtel Mobile ("STM") (originating network)

(b) M1 (originating network)

(c) StarHub Mobile ("SHM") (originating network)