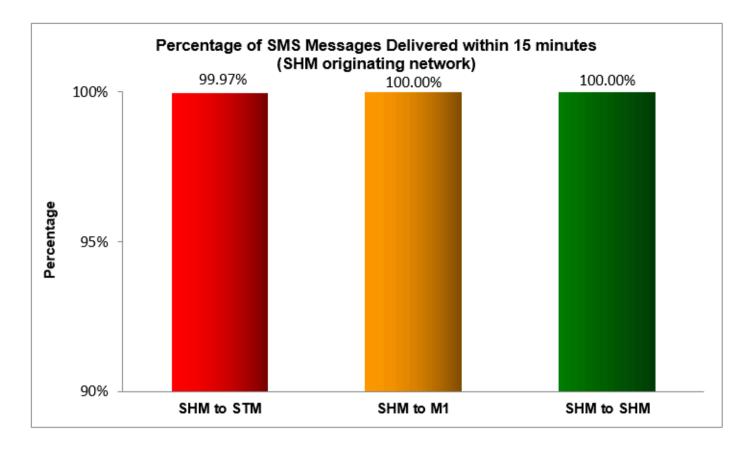

#### Percentage of SMS Messages Delivered within 15 minutes

(a) SingTel Mobile (originating network)

(b) M1 (originating network)

(c) StarHub Mobile (originating network)