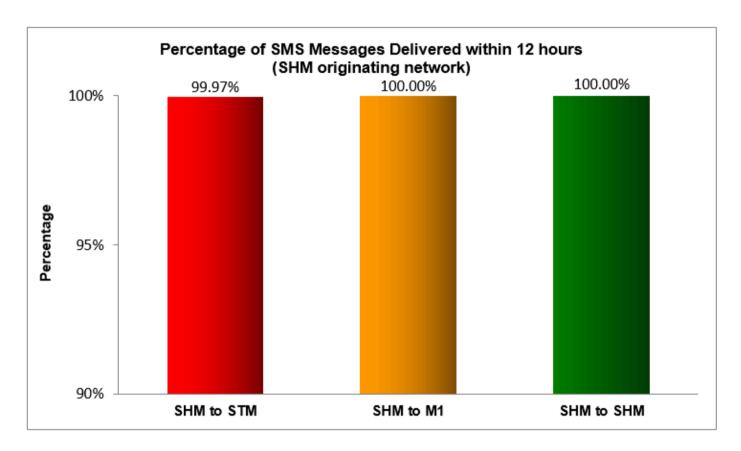

#### (c) StarHub Mobile (originating network)

<sup>\*</sup> The total sample size of test is 33,364 SMS messages.