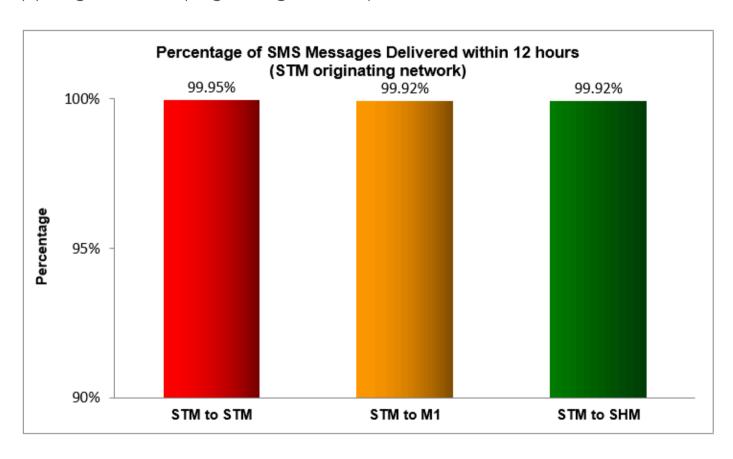

## Percentage of SMS Messages Delivered within 12 hours

(a) SingTel Mobile (originating network)

(b) M1 (originating network)