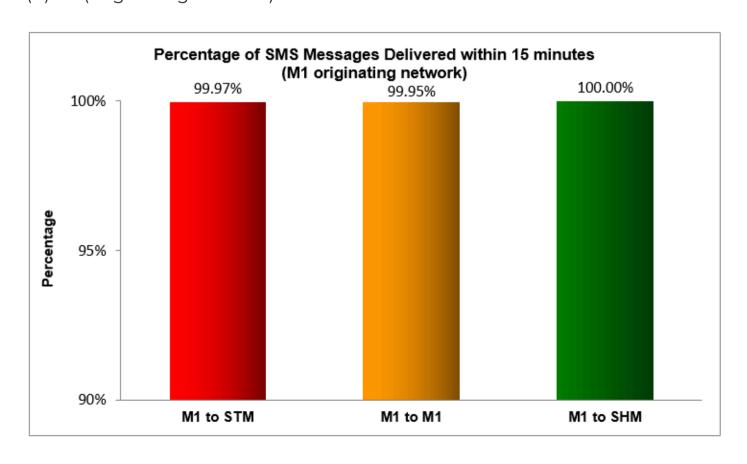

#### Percentage of SMS Messages Delivered within 15 minutes

(a) SingTel Mobile (originating network)

(b) M1 (originating network)

(c) StarHub Mobile (originating network)