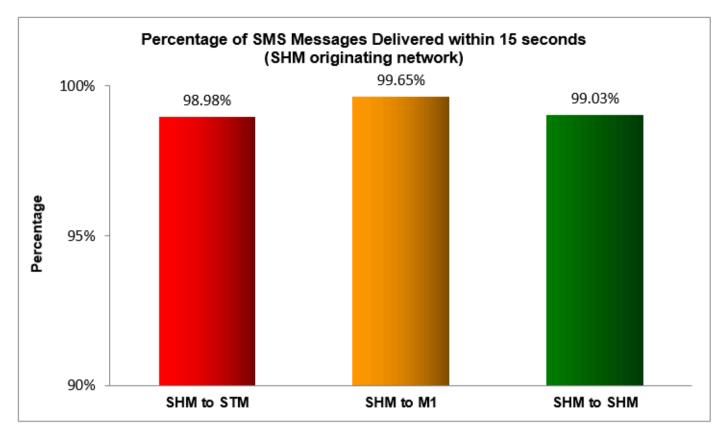

### Percentage of SMS Messages Delivered within 15 seconds

(a) SingTel Mobile ("STM") (originating network)

(b) M1 (originating network)

(c) StarHub Mobile ("SHM") (originating network)