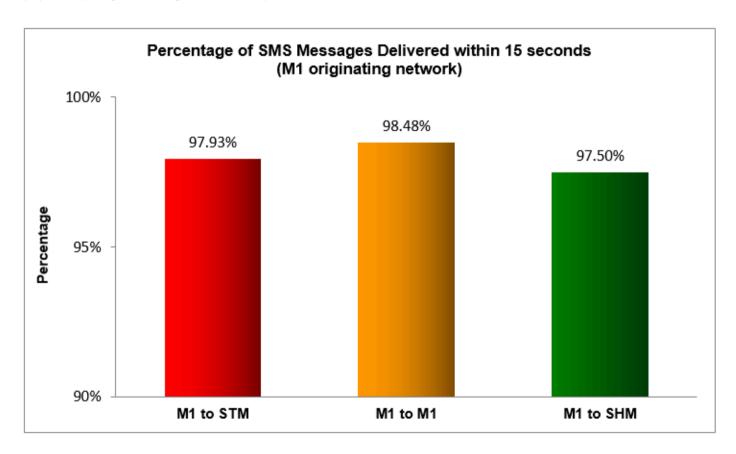

### Percentage of SMS Messages Delivered within 15 seconds

(a) SingTel Mobile ("STM") (originating network)

(b) M1 (originating network)

(c) StarHub Mobile ("SHM") (originating network)