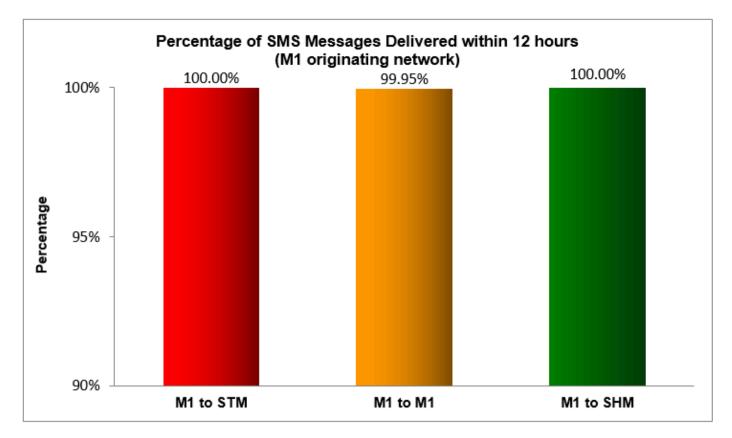

## Percentage of SMS Messages Delivered within 12 hours

(a) SingTel Mobile (originating network)

(b) M1 (originating network)