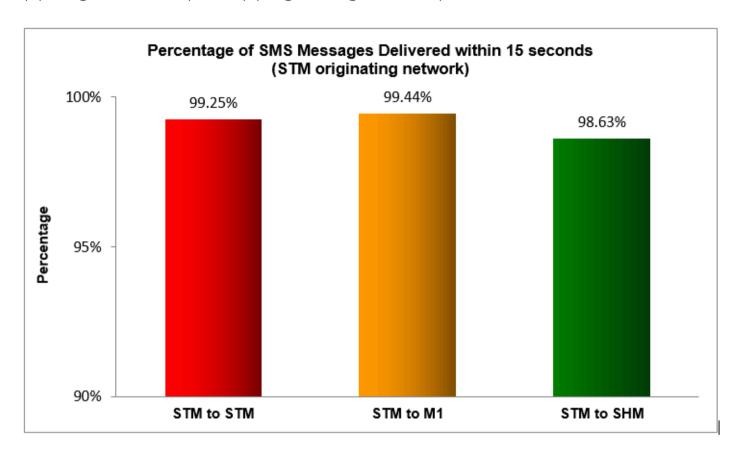

### Percentage of SMS Messages Delivered within 15 seconds

(a) SingTel Mobile ("STM") (originating network)

(b) M1 (originating network)

(c) StarHub Mobile ("SHM") (originating network)