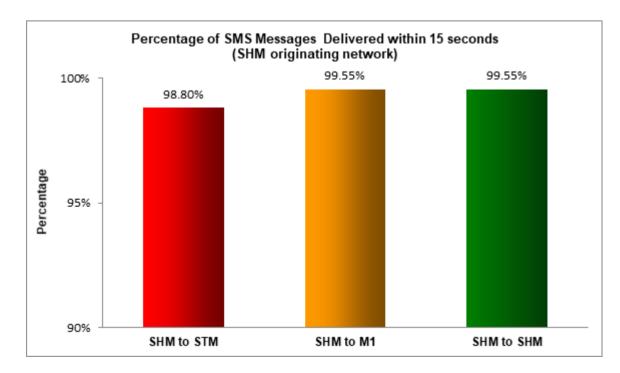

# **SMS Performance Measurement for 2017**

# Percentage of SMS Messages Delivered within 15 seconds



(a) SingTel Mobile ("STM") (originating network)

## (b) M1 (originating network)



(c) StarHub Mobile ("SHM") (originating network)



Percentage of SMS Messages Delivered within 15 minutes



#### (a) SingTel Mobile ("STM") (originating network)



#### (b) M1 (originating network)



## (c) StarHub Mobile (originating network)





## Percentage of SMS Messages Delivered within 12 hours

(a) SingTel Mobile (originating network)





## (b) M1 (originating network)



#### (c) StarHub Mobile (originating network)



| 90% |            |           |            |  |
|-----|------------|-----------|------------|--|
|     | SHM to STM | SHM to M1 | SHM to SHM |  |
|     |            |           |            |  |

\* The total sample size of test is 32,207 SMS messages.