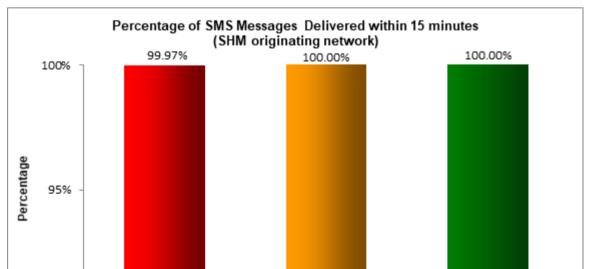

# **SMS Performance Measurement for 2017**

# Percentage of SMS Messages Delivered within 15 seconds



(a) SingTel Mobile ("STM") (originating network)

## (b) M1 (originating network)



(c) StarHub Mobile ("SHM") (originating network)



Percentage of SMS Messages Delivered within 15 minutes



#### (a) SingTel Mobile ("STM") (originating network)



#### (b) M1 (originating network)



## (c) StarHub Mobile (originating network)





## Percentage of SMS Messages Delivered within 12 hours

(a) SingTel Mobile (originating network)





## (b) M1 (originating network)



#### (c) StarHub Mobile (originating network)



| 90% |            |           |            |  |
|-----|------------|-----------|------------|--|
|     | SHM to STM | SHM to M1 | SHM to SHM |  |
|     |            |           |            |  |

\* The total sample size of test is 32,207 SMS messages.