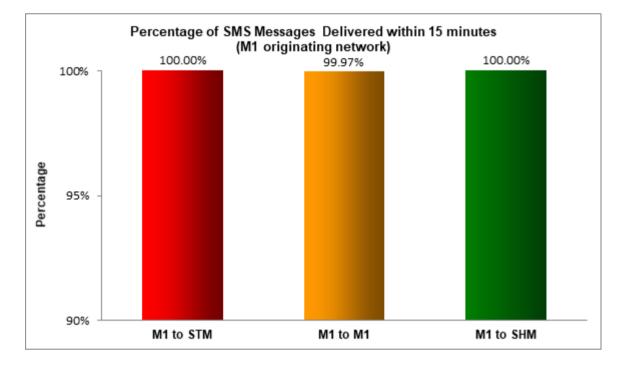

# **SMS Performance Measurement for 2017**

# Percentage of SMS Messages Delivered within 15 seconds



(a) SingTel Mobile ("STM") (originating network)

## (b) M1 (originating network)



(c) StarHub Mobile ("SHM") (originating network)



Percentage of SMS Messages Delivered within 15 minutes



#### (a) SingTel Mobile ("STM") (originating network)



#### (b) M1 (originating network)



## (c) StarHub Mobile (originating network)





## Percentage of SMS Messages Delivered within 12 hours

(a) SingTel Mobile (originating network)





## (b) M1 (originating network)



#### (c) StarHub Mobile (originating network)



| 90% |            |           |            |  |
|-----|------------|-----------|------------|--|
|     | SHM to STM | SHM to M1 | SHM to SHM |  |
|     |            |           |            |  |

\* The total sample size of test is 32,207 SMS messages.