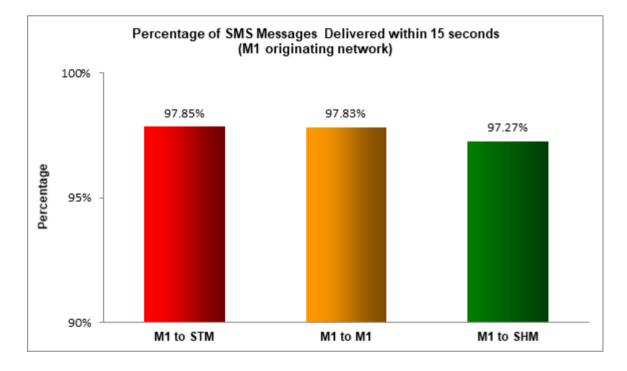

## (b) M1 (originating network)

(c) StarHub Mobile ("SHM") (originating network)

Percentage of SMS Messages Delivered within 15 minutes