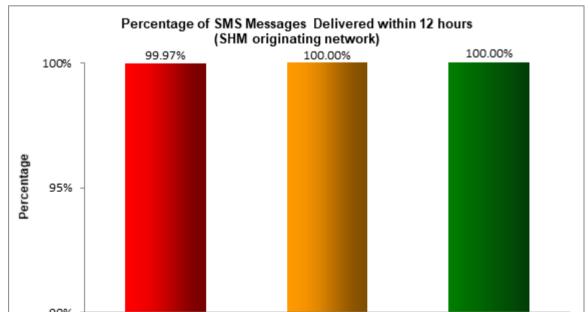

#### (c) StarHub Mobile (originating network)

| 90% |            |           |            |  |
|-----|------------|-----------|------------|--|
|     | SHM to STM | SHM to M1 | SHM to SHM |  |
|     |            |           |            |  |

\* The total sample size of test is 32,207 SMS messages.