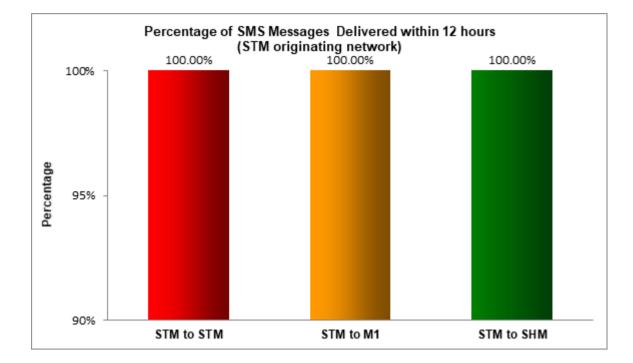

## Percentage of SMS Messages Delivered within 12 hours

(a) SingTel Mobile (originating network)