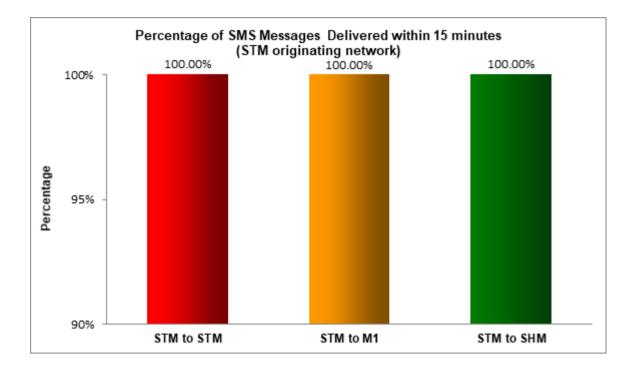

# **SMS Performance Measurement for 2017**

# Percentage of SMS Messages Delivered within 15 seconds



(a) SingTel Mobile ("STM") (originating network)

## (b) M1 (originating network)



(c) StarHub Mobile ("SHM") (originating network)



Percentage of SMS Messages Delivered within 15 minutes



#### (a) SingTel Mobile ("STM") (originating network)



#### (b) M1 (originating network)



## (c) StarHub Mobile (originating network)





## Percentage of SMS Messages Delivered within 12 hours

(a) SingTel Mobile (originating network)





## (b) M1 (originating network)



#### (c) StarHub Mobile (originating network)



| 90% |            |           |            |  |
|-----|------------|-----------|------------|--|
|     | SHM to STM | SHM to M1 | SHM to SHM |  |
|     |            |           |            |  |

\* The total sample size of test is 32,207 SMS messages.