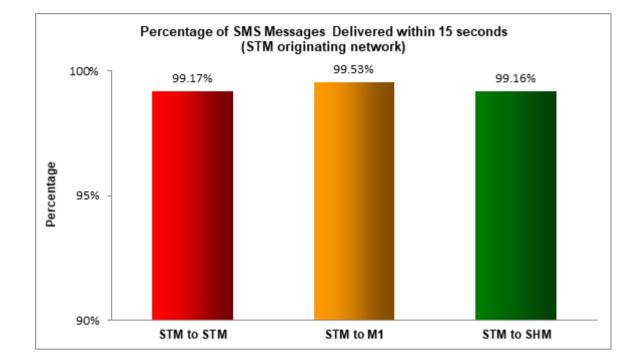

# Percentage of SMS Messages Delivered within 15 seconds

(a) SingTel Mobile ("STM") (originating network)