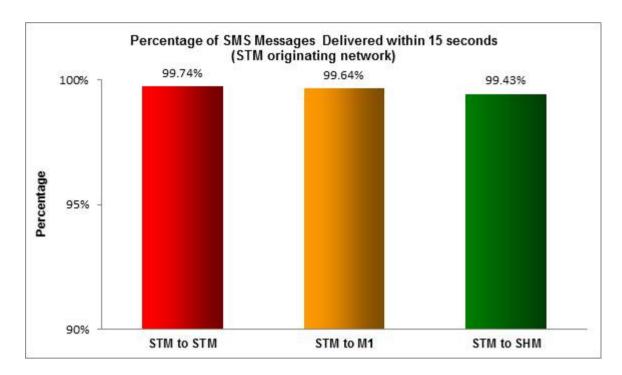

# Percentage of SMS Messages Delivered within 15 seconds

(a) SingTel Mobile ("STM") (originating network)

(b) M1 (originating network)

(c) StarHub Mobile ("SHM") (originating network)

Percentage of SMS Messages Delivered within 15 minutes