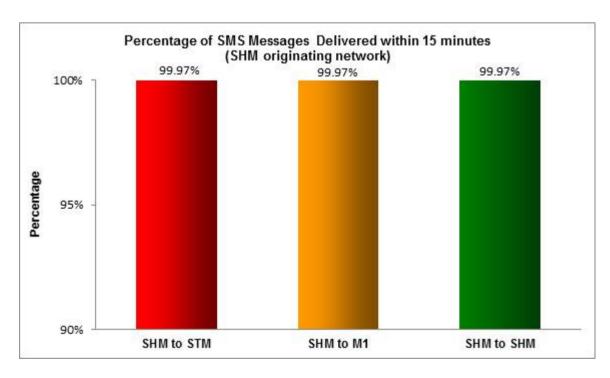

# **SMS Performance Measurement for 2016**

# Percentage of SMS Messages Delivered within 15 seconds

(a) SingTel Mobile ("STM") (originating network)



(b) M1 (originating network)



(c) StarHub Mobile ("SHM") (originating network)



Percentage of SMS Messages Delivered within 15 minutes



# (a) SingTel Mobile (originating network)



# (b) M1 (originating network)



#### (c) StarHub Mobile (originating network)



# Percentage of SMS Messages Delivered within 12 hours

(a) SingTel Mobile (originating network)





# (b) M1 (originating network)



# (c) StarHub Mobile (originating network)



<sup>\*</sup> The total sample size of test is 34,599 SMS messages.