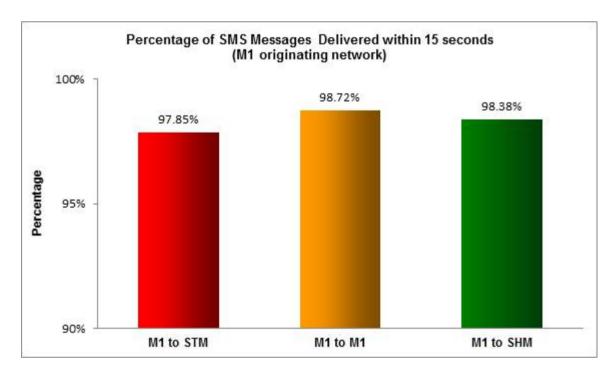

# Percentage of SMS Messages Delivered within 15 seconds

(a) SingTel Mobile ("STM") (originating network)

(b) M1 (originating network)

(c) StarHub Mobile ("SHM") (originating network)

Percentage of SMS Messages Delivered within 15 minutes