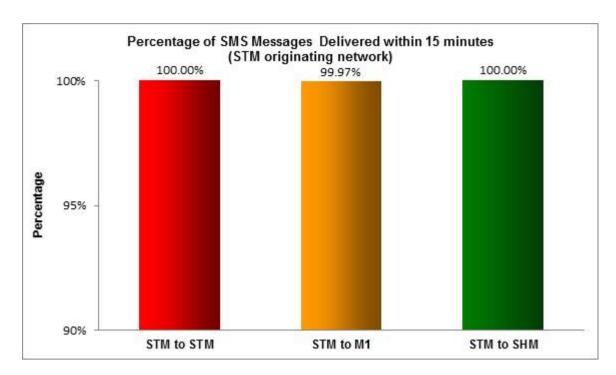

# **SMS Performance Measurement for 2016**

# Percentage of SMS Messages Delivered within 15 seconds

(a) SingTel Mobile ("STM") (originating network)



(b) M1 (originating network)



(c) StarHub Mobile ("SHM") (originating network)



Percentage of SMS Messages Delivered within 15 minutes



# (a) SingTel Mobile (originating network)



# (b) M1 (originating network)



#### (c) StarHub Mobile (originating network)



# Percentage of SMS Messages Delivered within 12 hours

(a) SingTel Mobile (originating network)





# (b) M1 (originating network)



# (c) StarHub Mobile (originating network)



<sup>\*</sup> The total sample size of test is 34,599 SMS messages.