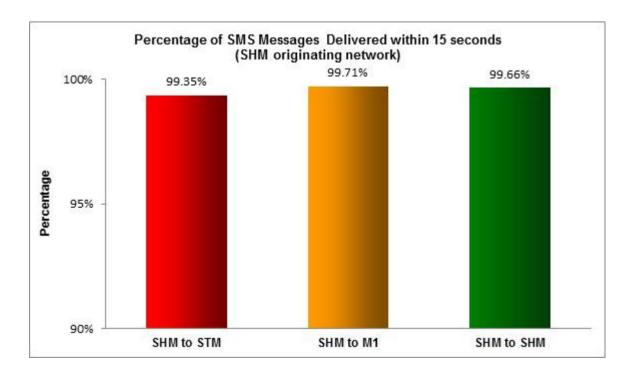

# Percentage of SMS Messages Delivered within 15 seconds

(a) SingTel Mobile ("STM") (originating network)

(b) M1 (originating network)

(c) StarHub Mobile ("SHM") (originating network)

Percentage of SMS Messages Delivered within 15 minutes