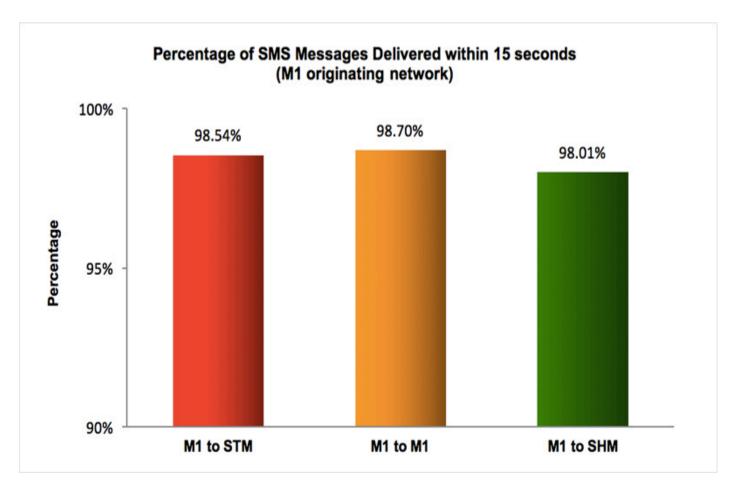

# Percentage of SMS Messages Delivered within 15 seconds

(a) SingTel Mobile ("STM") (originating network)

(b) M1 (originating network)

(c) StarHub Mobile ("SHM") (originating network)