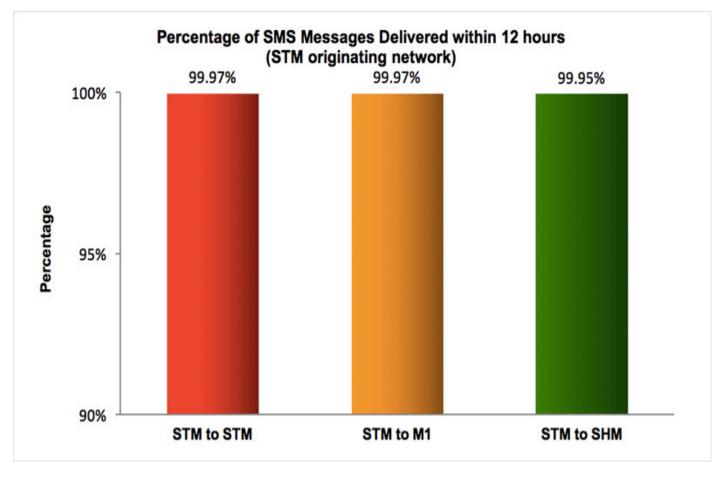

#### Percentage of SMS Messages Delivered within 12 hours

(a) SingTel Mobile (originating network)

(b) M1 (originating network)

(c) StarHub Mobile (originating network)

\* The total sample size of test is 35,297 SMS messages.