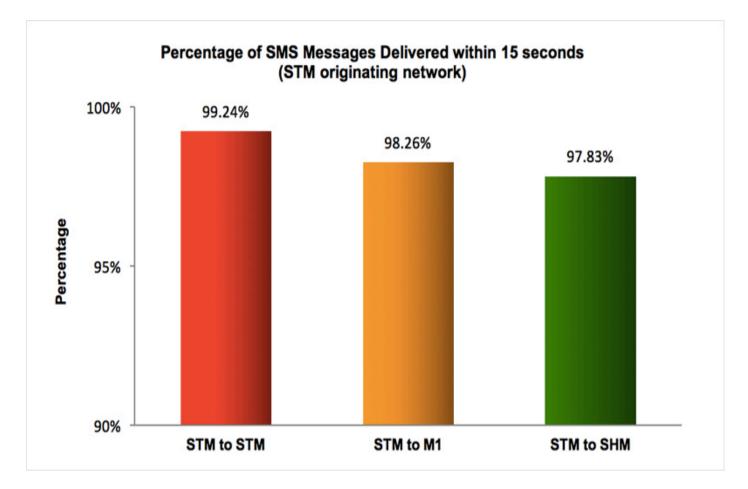

# Percentage of SMS Messages Delivered within 15 seconds

(a) SingTel Mobile ("STM") (originating network)

(b) M1 (originating network)

(c) StarHub Mobile ("SHM") (originating network)