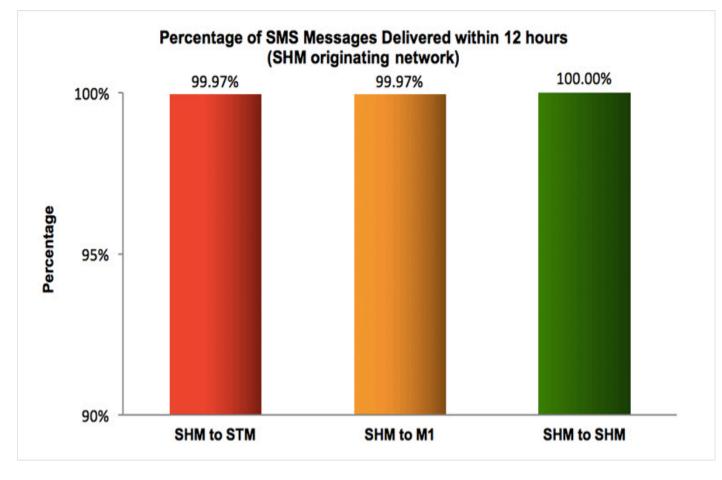

#### Percentage of SMS Messages Delivered within 12 hours

(a) SingTel Mobile (originating network)

(b) M1 (originating network)

(c) StarHub Mobile (originating network)

\* The total sample size of test is 35,297 SMS messages.