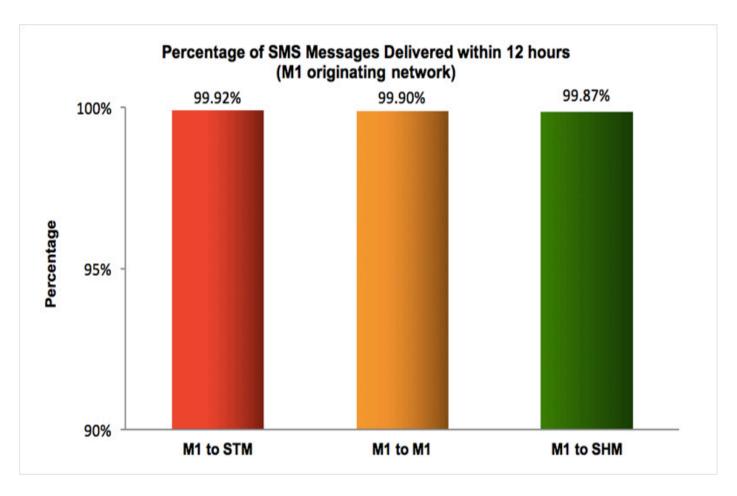

#### Percentage of SMS Messages Delivered within 12 hours

(a) SingTel Mobile (originating network)

(b) M1 (originating network)

(c) StarHub Mobile (originating network)

\* The total sample size of test is 35,297 SMS messages.