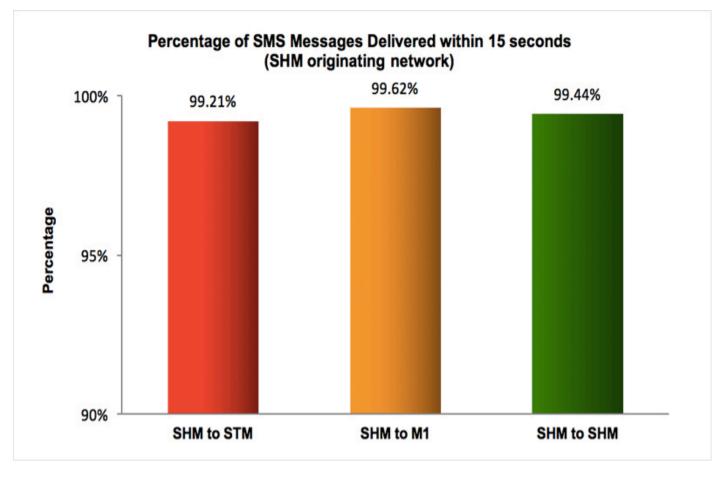

# Percentage of SMS Messages Delivered within 15 seconds

(a) SingTel Mobile ("STM") (originating network)

(b) M1 (originating network)

(c) StarHub Mobile ("SHM") (originating network)