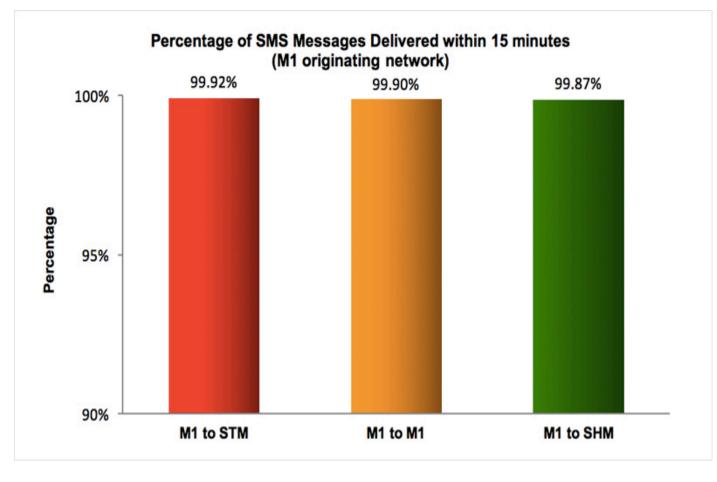

# Percentage of SMS Messages Delivered within 15 minutes

(a) SingTel Mobile (originating network)

#### (b) M1 (originating network)

(c) StarHub Mobile (originating network)