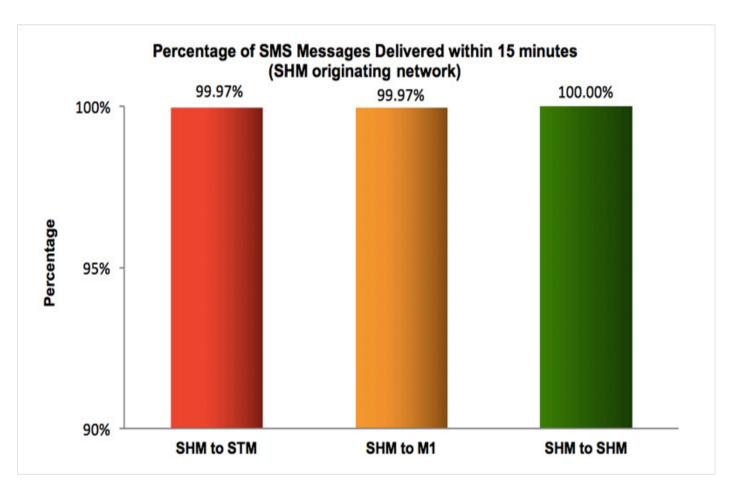

# Percentage of SMS Messages Delivered within 15 minutes

(a) SingTel Mobile (originating network)

#### (b) M1 (originating network)

(c) StarHub Mobile (originating network)