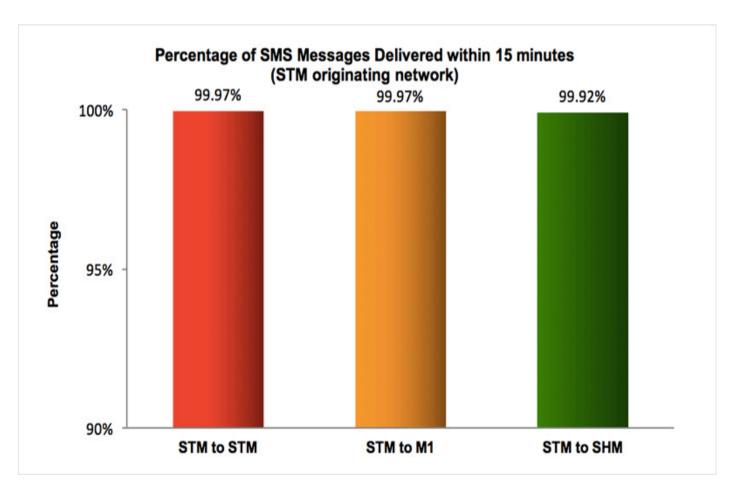

# Percentage of SMS Messages Delivered within 15 minutes

(a) SingTel Mobile (originating network)