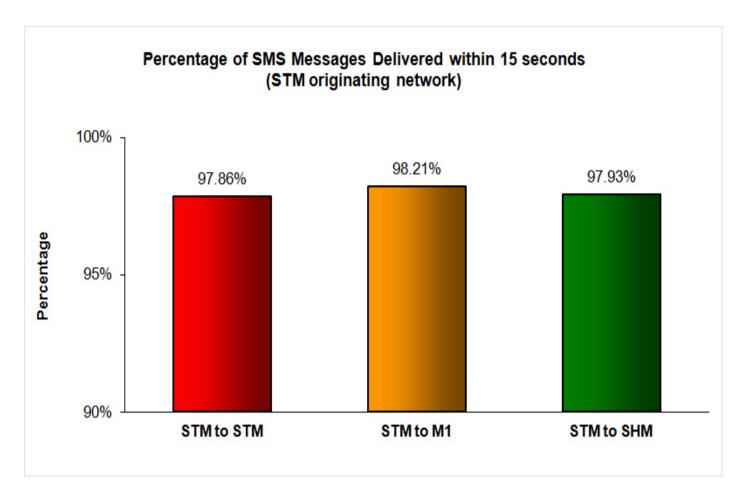

# Percentage of SMS Messages Delivered within 15 seconds

(a) SingTel Mobile ("STM") (originating network)

(b) M1 (originating network)

(c) StarHub Mobile ("SHM") (originating network)