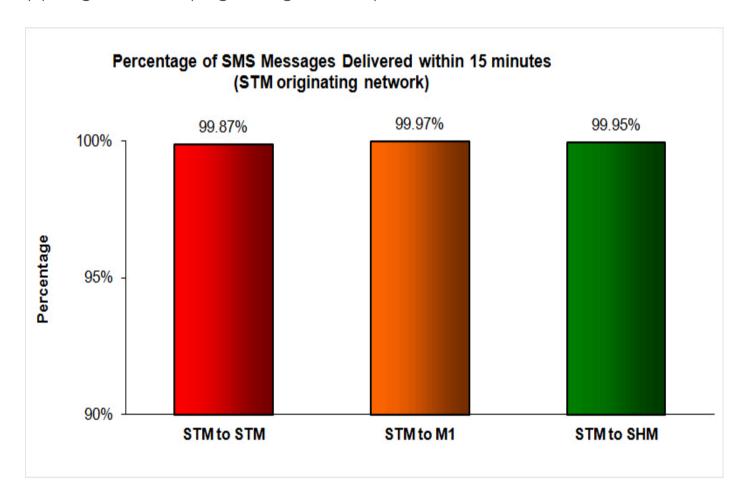

# Percentage of SMS Messages Delivered within 15 minutes

(a) SingTel Mobile (originating network)

(b) M1 (originating network)