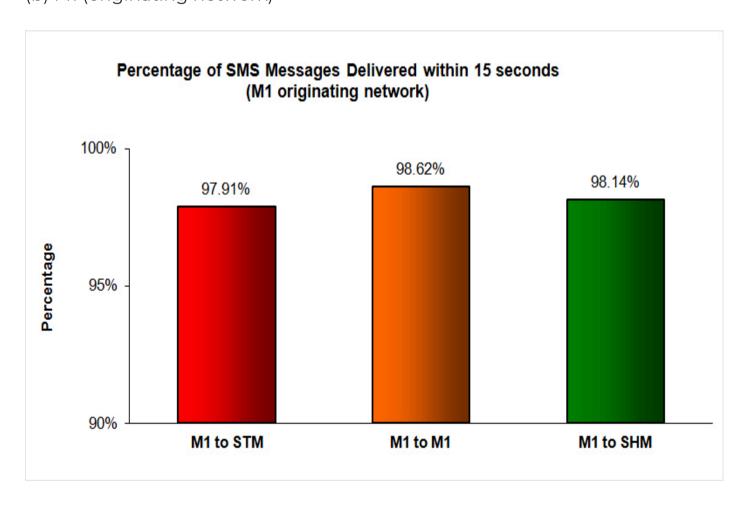

# Percentage of SMS Messages Delivered within 15 seconds

(a) SingTel Mobile ("STM") (originating network)

(b) M1 (originating network)

(c) StarHub Mobile ("SHM") (originating network)