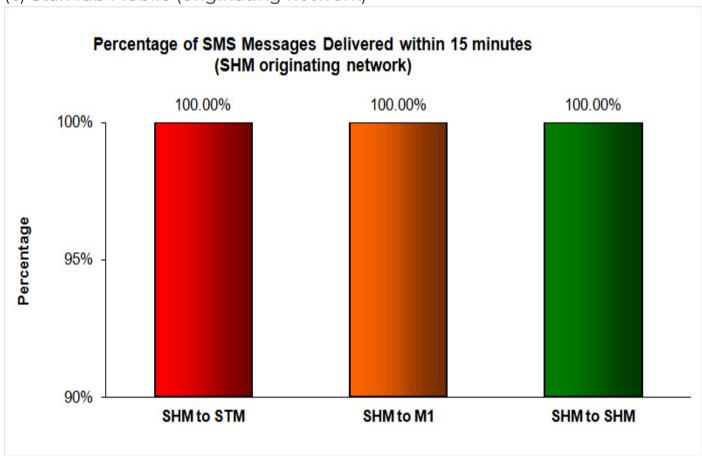

#### Percentage of SMS Messages Delivered within 12 hours

(a) SingTel Mobile (originating network)