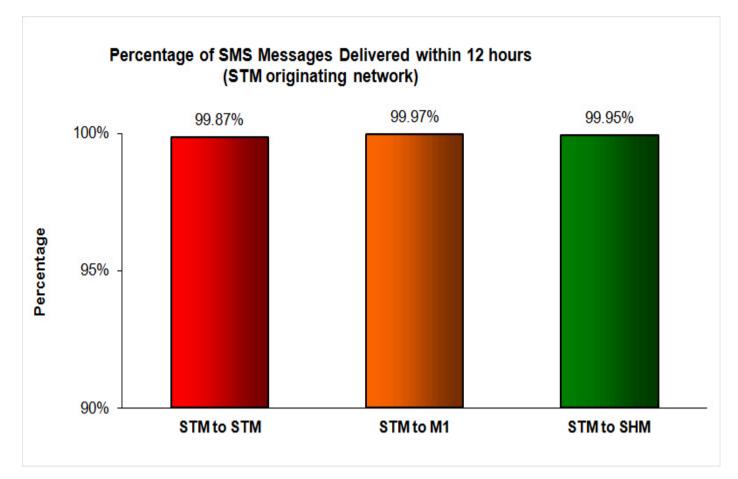

#### Percentage of SMS Messages Delivered within 12 hours

(a) SingTel Mobile (originating network)