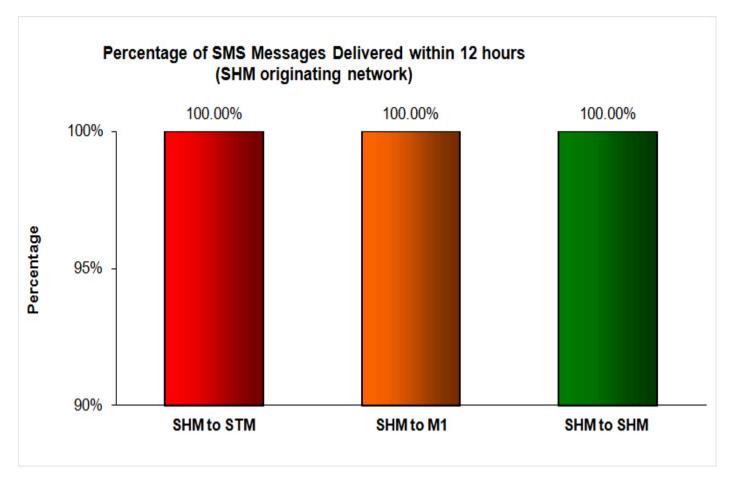

#### (b) M1 (originating network)

(c) StarHub Mobile (originating network)

<sup>\*</sup> The total sample size of test is 35,798 SMS messages.