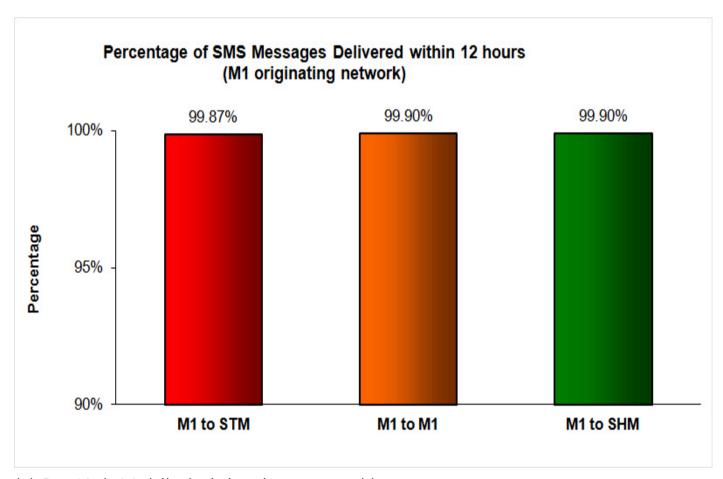

#### (b) M1 (originating network)

(c) StarHub Mobile (originating network)

<sup>\*</sup> The total sample size of test is 35,798 SMS messages.