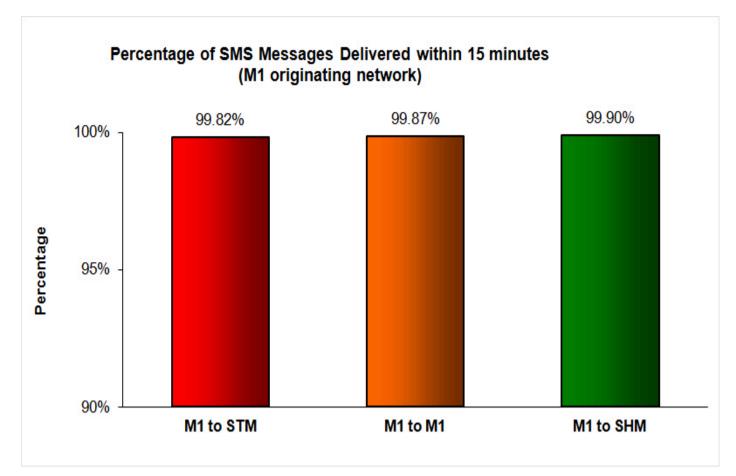

# Percentage of SMS Messages Delivered within 15 minutes

(a) SingTel Mobile (originating network)

(b) M1 (originating network)