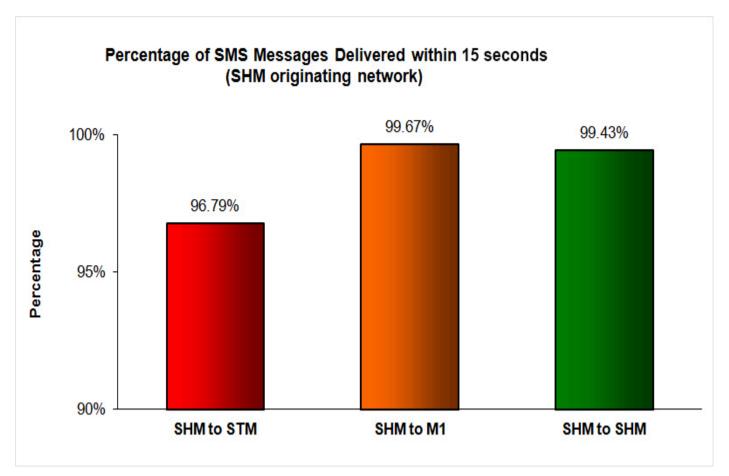

# Percentage of SMS Messages Delivered within 15 seconds

(a) SingTel Mobile ("STM") (originating network)

(b) M1 (originating network)

(c) StarHub Mobile ("SHM") (originating network)