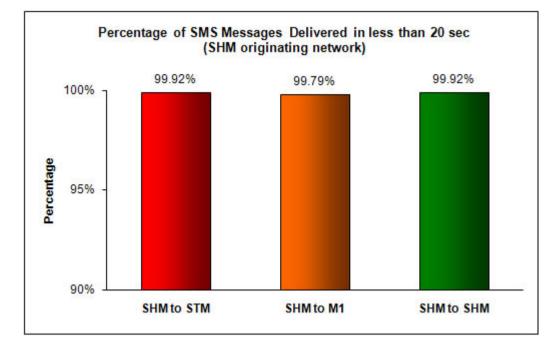

# Percentage of SMS Messages Delivered in less than 20 seconds

(a) SingTel Mobile ("STM") (originating network)

(b) M1 (originating network)

(c) StarHub Mobile ("SHM") (originating network)