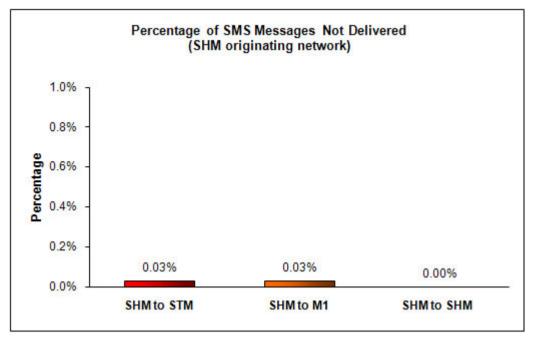

## Percentage of SMS Messages Not Delivered

(a) SingTel Mobile (originating network)

(b) M1 (originating network)

#### (c) StarHub Mobile (originating network)

\* The total sample size of test is 34,750 SMS messages.