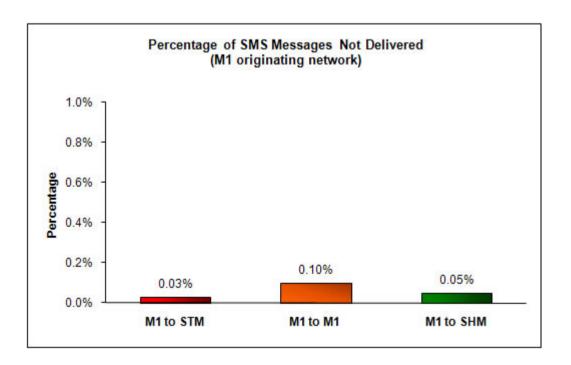

## Percentage of SMS Messages Not Delivered

(a) SingTel Mobile (originating network)

(b) M1 (originating network)