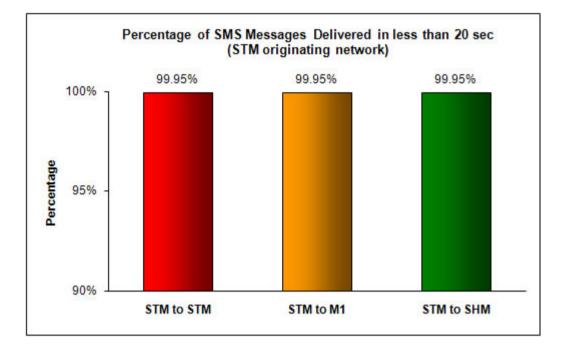

# Percentage of SMS Messages Delivered in less than 20 seconds

(a) SingTel Mobile ("STM") (originating network)

(b) M1 (originating network)

(c) StarHub Mobile ("SHM") (originating network)