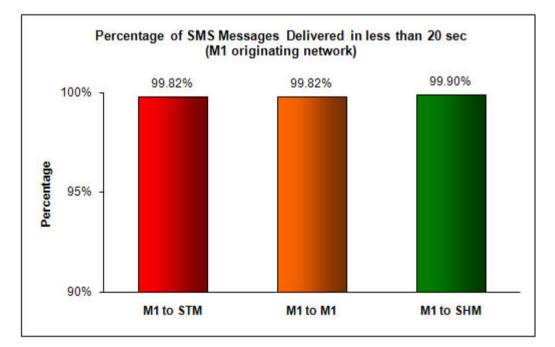

# Percentage of SMS Messages Delivered in less than 20 seconds

(a) SingTel Mobile ("STM") (originating network)

(b) M1 (originating network)

(c) StarHub Mobile ("SHM") (originating network)