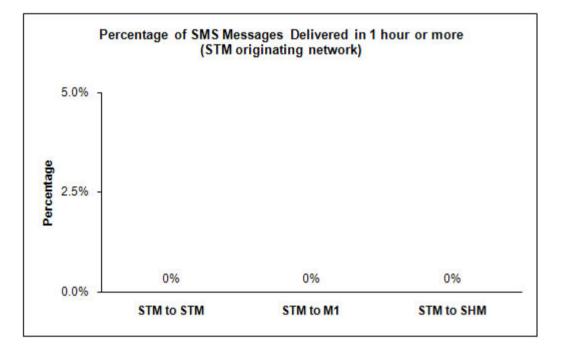

### Percentage of SMS Messages Delivered in 1 hour or more

(a) SingTel Mobile (originating network)

(b) M1 (originating network)