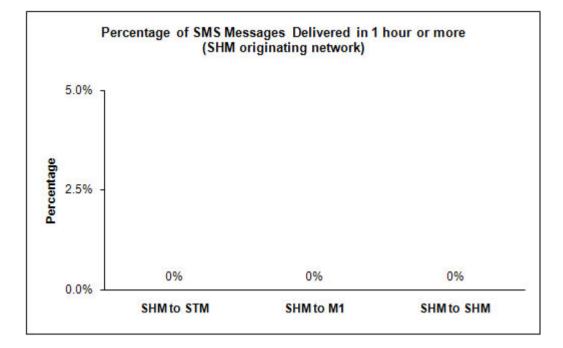

# SMS Perfomance Measurement for 2H 2010 (19 July - 13 August 2010)

# Percentage of SMS Messages Delivered in less than 20 seconds

(a) SingTel Mobile ("STM") (originating network)



(b) M1 (originating network)



(c) StarHub Mobile ("SHM") (originating network)





### Percentage of SMS Messages Delivered in 1 hour or more

(a) SingTel Mobile (originating network)



(b) M1 (originating network)



#### (c) StarHub Mobile (originating network)





## Percentage of SMS Messages Not Delivered

(a) SingTel Mobile (originating network)



(b) M1 (originating network)



#### (c) StarHub Mobile (originating network)







\* The total sample size of test is 34,750 SMS messages.