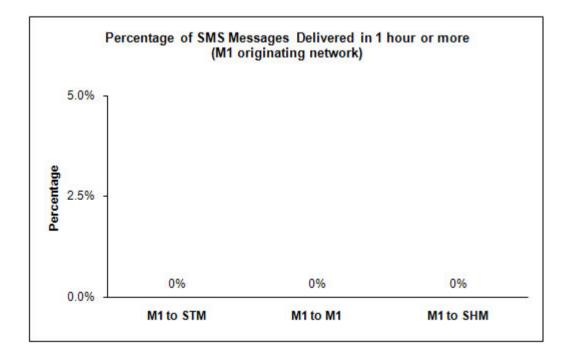

### Percentage of SMS Messages Delivered in 1 hour or more

(a) SingTel Mobile (originating network)

(b) M1 (originating network)