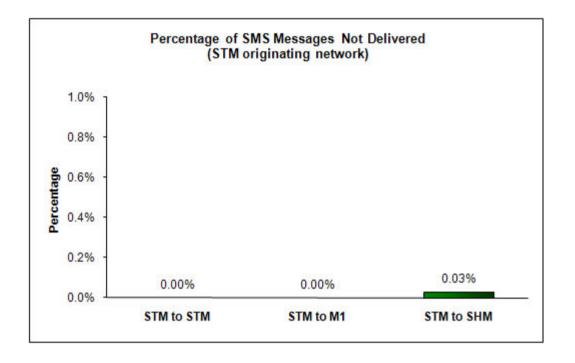

## Percentage of SMS Messages Not Delivered

(a) SingTel Mobile (originating network)

(b) M1 (originating network)

#### (c) StarHub Mobile (originating network)

\* The total sample size of test is 34,750 SMS messages.