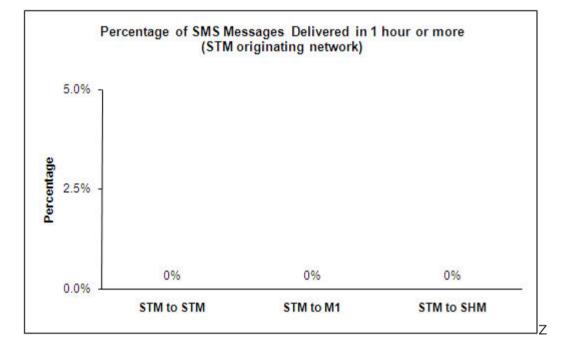

### Percentage of SMS Messages Delivered in 1 hour or more

(a) SingTel Mobile (originating network)

(b) M1 (originating network)