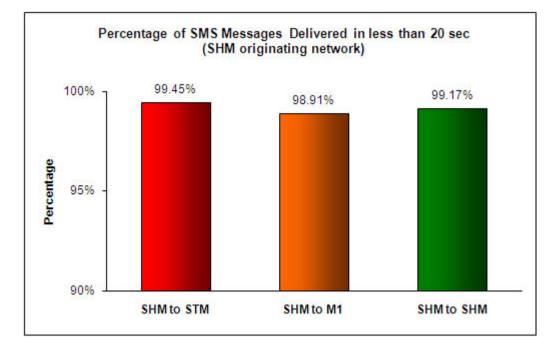

# Percentage of SMS Messages Delivered in less than 20 seconds

(a) SingTel Mobile ("STM") (originating network)

(b) M1 (originating network)

(c) StarHub Mobile ("SHM") (originating network)