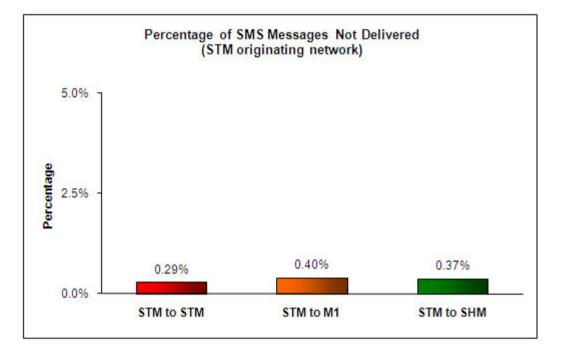

## Percentage of SMS Messages Not Delivered

(a) SingTel Mobile (originating network)

(b) M1 (originating network)

#### (c) StarHub Mobile (originating network)

\* The total sample size of test is 31,258 SMS messages.