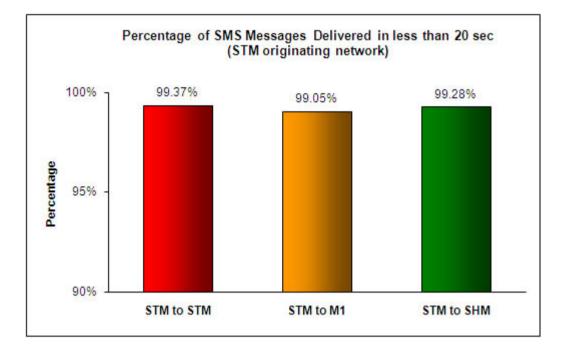

# Percentage of SMS Messages Delivered in less than 20 seconds

(a) SingTel Mobile ("STM") (originating network)

(b) M1 (originating network)

(c) StarHub Mobile ("SHM") (originating network)