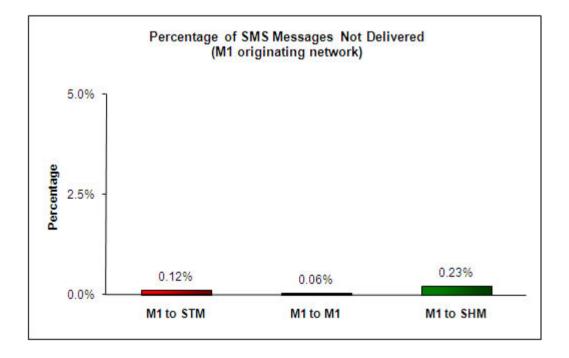

## Percentage of SMS Messages Not Delivered

(a) SingTel Mobile (originating network)

(b) M1 (originating network)