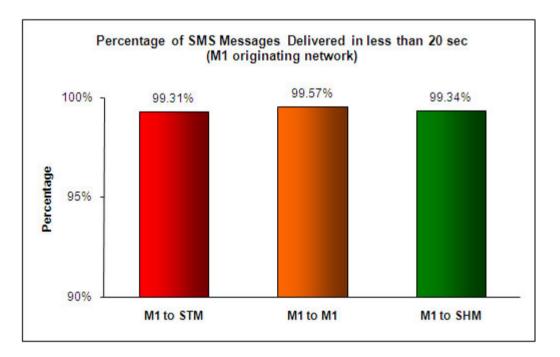

# Percentage of SMS Messages Delivered in less than 20 seconds

(a) SingTel Mobile ("STM") (originating network)

(b) M1 (originating network)

(c) StarHub Mobile ("SHM") (originating network)