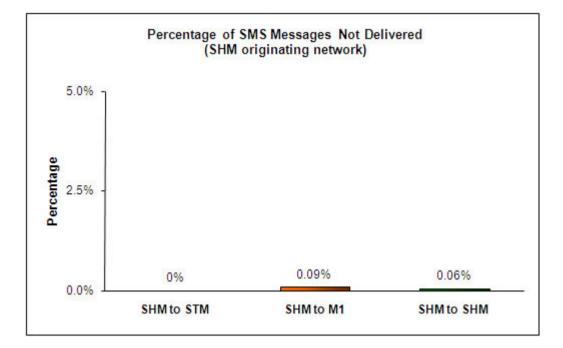

## Percentage of SMS Messages Not Delivered

(a) SingTel Mobile (originating network)

(b) M1 (originating network)

#### (c) StarHub Mobile (originating network)

\* The total sample size of test is 31,258 SMS messages.