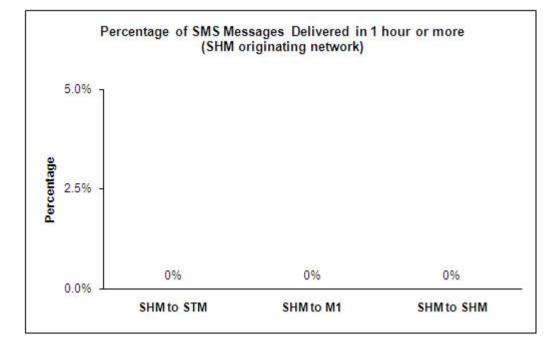

# SMS Perfomance Measurement for 2H 2009 (10 November - 31 December 2009)

# Percentage of SMS Messages Delivered in less than 20 seconds

(a) SingTel Mobile ("STM") (originating network)



(b) M1 (originating network)



(c) StarHub Mobile ("SHM") (originating network)







### Percentage of SMS Messages Delivered in 1 hour or more

(a) SingTel Mobile (originating network)



(b) M1 (originating network)



#### (c) StarHub Mobile (originating network)





## Percentage of SMS Messages Not Delivered

(a) SingTel Mobile (originating network)



(b) M1 (originating network)



#### (c) StarHub Mobile (originating network)





\* The total sample size of test is 31,258 SMS messages.