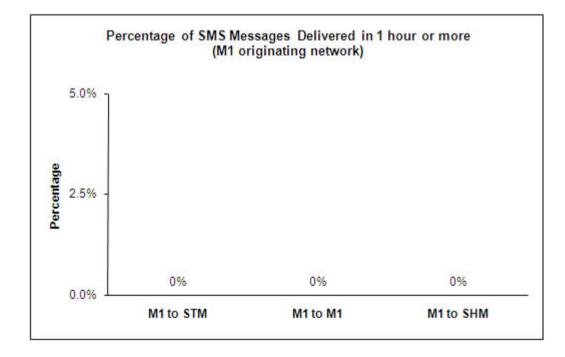

### Percentage of SMS Messages Delivered in 1 hour or more

(a) SingTel Mobile (originating network)

(b) M1 (originating network)