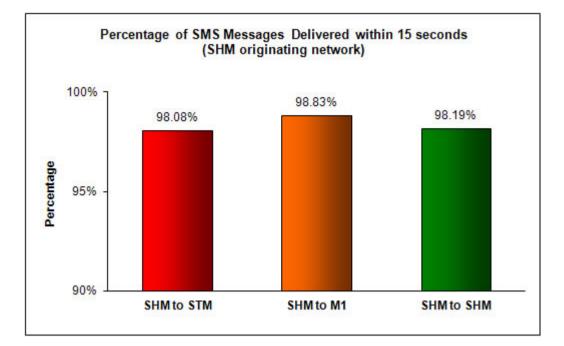

# Percentage of SMS Messages Delivered within 15 seconds

(a) SingTel Mobile ("STM") (originating network)

(b) M1 (originating network)

(c) StarHub Mobile ("SHM") (originating network)