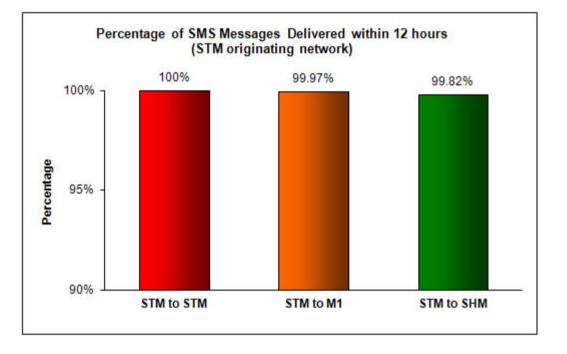

### Percentage of SMS Messages Delivered within 12 hours

(a) SingTel Mobile (originating network)

(b) M1 (originating network)