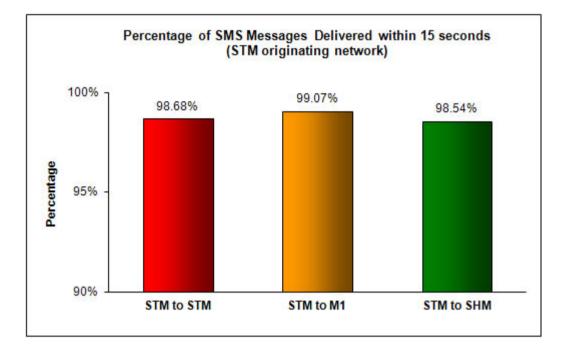

# Percentage of SMS Messages Delivered within 15 seconds

(a) SingTel Mobile ("STM") (originating network)

(b) M1 (originating network)

(c) StarHub Mobile ("SHM") (originating network)