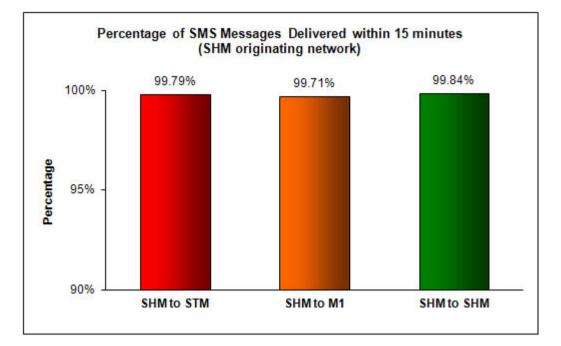

## Percentage of SMS Messages Delivered within 15 minutes

(a) SingTel Mobile (originating network)

(b) M1 (originating network)

#### (c) StarHub Mobile (originating network)