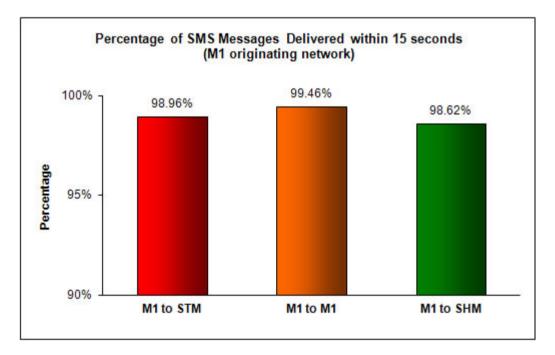

# Percentage of SMS Messages Delivered within 15 seconds

(a) SingTel Mobile ("STM") (originating network)

(b) M1 (originating network)

(c) StarHub Mobile ("SHM") (originating network)