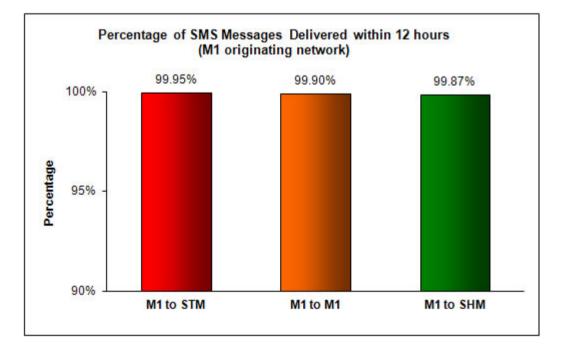

### Percentage of SMS Messages Delivered within 12 hours

(a) SingTel Mobile (originating network)

(b) M1 (originating network)