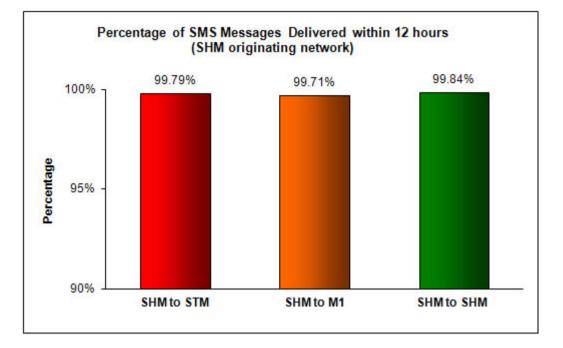

#### (c) StarHub Mobile (originating network)

\* The total sample size of test is 34,675 SMS messages.