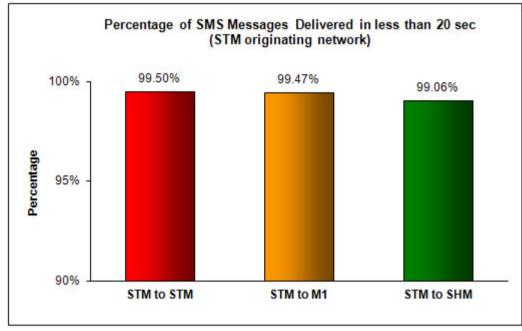

## Percentage of SMS Messages Delivered in less than 20 seconds

(a) SingTel Mobile ("STM") (originating network)

(b) M1 (originating network)

(c) StarHub Mobile ("SHM") (originating network)

Percentage of SMS Messages Delivered in less than 20 sec (SHM originating network)