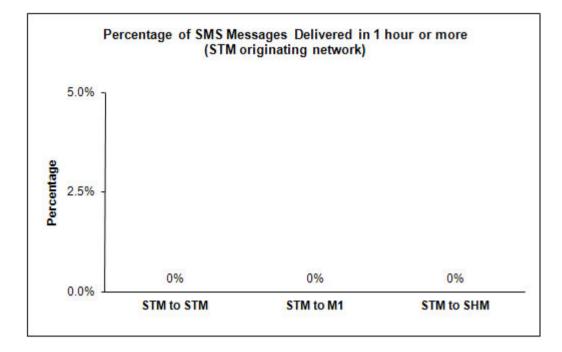

## Percentage of SMS Messages Delivered in 1 hour or more

(a) SingTel Mobile (originating network)

(b) M1 (originating network)

(c) StarHub Mobile (originating network)

Percentage of SMS Messages Not Delivered