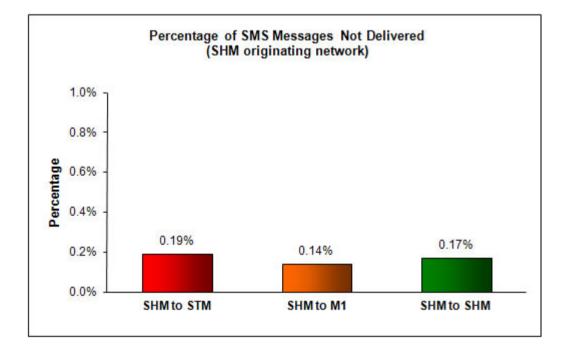

## Percentage of SMS Messages Delivered in 1 hour or more

(a) SingTel Mobile (originating network)

(b) M1 (originating network)

(c) StarHub Mobile (originating network)

Percentage of SMS Messages Not Delivered

(a) SingTel Mobile (originating network)

(b) M1 (originating network)

(c) StarHub Mobile (originating network)

\* The total sample size of test is 28,504 SMS messages.