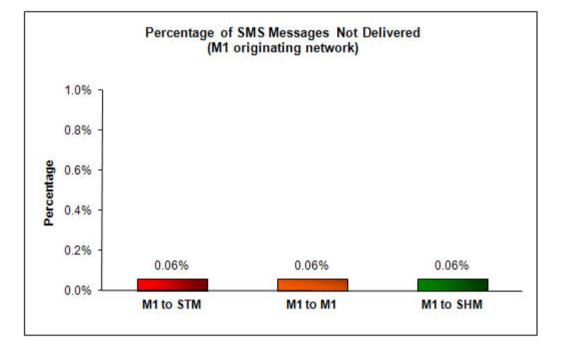

## Percentage of SMS Messages Delivered in 1 hour or more

(a) SingTel Mobile (originating network)

(b) M1 (originating network)

(c) StarHub Mobile (originating network)

Percentage of SMS Messages Not Delivered

(a) SingTel Mobile (originating network)

(b) M1 (originating network)

(c) StarHub Mobile (originating network)

\* The total sample size of test is 28,504 SMS messages.