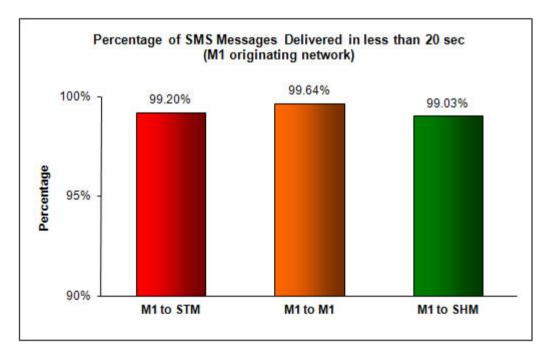

## Percentage of SMS Messages Delivered in less than 20 seconds

(a) SingTel Mobile ("STM") (originating network)

(b) M1 (originating network)

(c) StarHub Mobile ("SHM") (originating network)

Percentage of SMS Messages Delivered in less than 20 sec (SHM originating network)