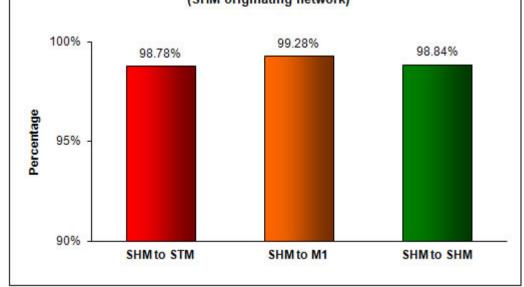

## Percentage of SMS Messages Delivered in less than 20 seconds

(a) SingTel Mobile ("STM") (originating network)

(b) M1 (originating network)

(c) StarHub Mobile ("SHM") (originating network)

Percentage of SMS Messages Delivered in less than 20 sec (SHM originating network)