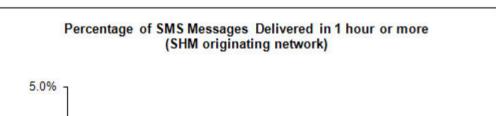

## Percentage of SMS Messages Delivered in 1 hour or more

(a) SingTel Mobile (originating network)

(b) M1 (originating network)

(c) StarHub Mobile (originating network)

Percentage of SMS Messages Not Delivered