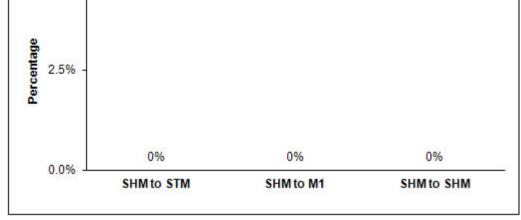

## Percentage of SMS Messages Delivered in 1 hour or more

(a) SingTel Mobile (originating network)

(b) M1 (originating network)

(c) StarHub Mobile (originating network)

Percentage of SMS Messages Not Delivered