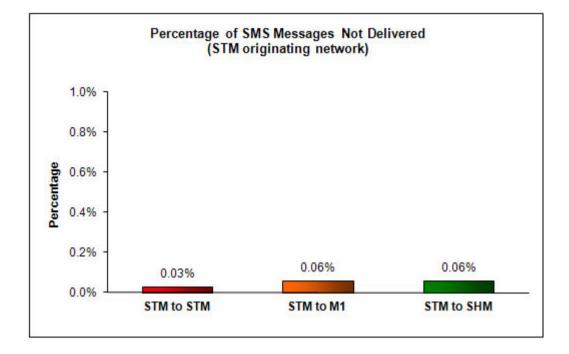

## Percentage of SMS Messages Delivered in 1 hour or more

(a) SingTel Mobile (originating network)

(b) M1 (originating network)

(c) StarHub Mobile (originating network)

Percentage of SMS Messages Not Delivered

(a) SingTel Mobile (originating network)

(b) M1 (originating network)

(c) StarHub Mobile (originating network)

\* The total sample size of test is 28,504 SMS messages.