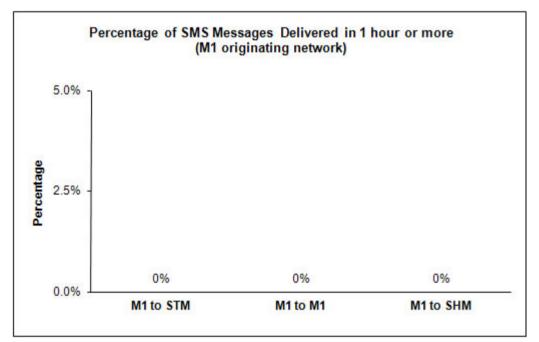

## Percentage of SMS Messages Delivered in 1 hour or more

(a) SingTel Mobile (originating network)

(b) M1 (originating network)

(c) StarHub Mobile (originating network)

Percentage of SMS Messages Not Delivered