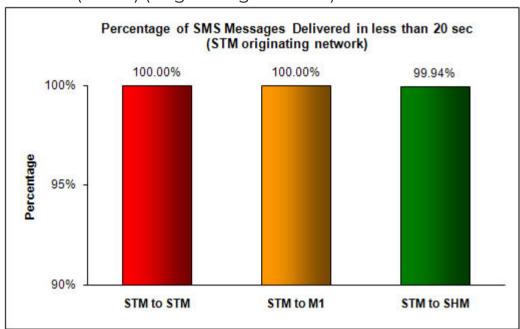

## Percentage of SMS Messages Delivered in less than 20 seconds

(a) SingTel Mobile ("STM") (originating network)

(b) M1 (originating network)

(c) StarHub Mobile ("SHM") (originating network)