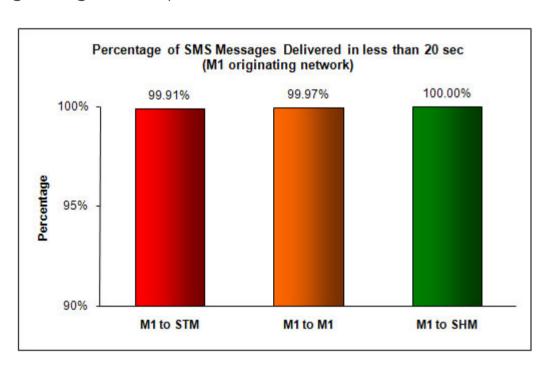

## Percentage of SMS Messages Delivered in less than 20 seconds

(a) SingTel Mobile ("STM") (originating network)

(b) M1 (originating network)

(c) StarHub Mobile ("SHM") (originating network)