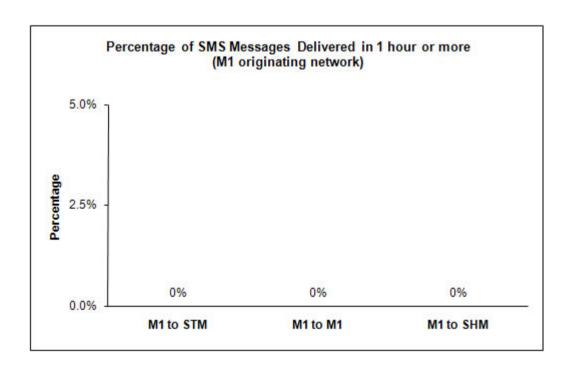

## Percentage of SMS Messages Delivered in 1 hour or more

(a) SingTel Mobile (originating network)

(b) M1 (originating network)

(c) StarHub Mobile (originating network)