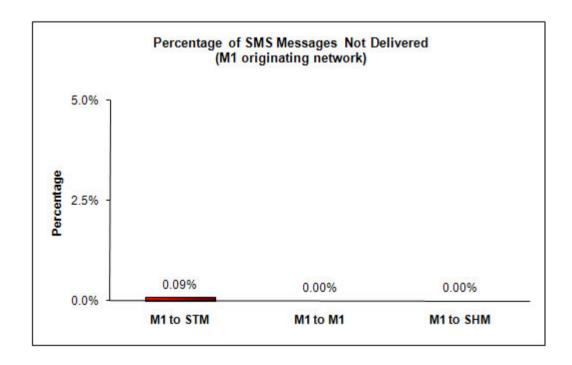

## Percentage of SMS Messages Not Delivered

(a) SingTel Mobile (originating network)

(b) M1 (originating network)

(c) StarHub Mobile (originating network)

<sup>\*</sup> The total sample size of test is 28,504 SMS messages.