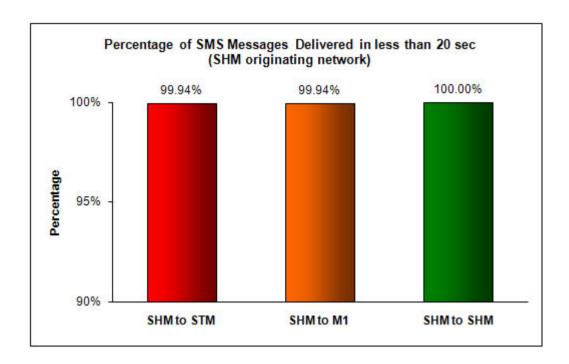

## Percentage of SMS Messages Delivered in less than 20 seconds

(a) SingTel Mobile ("STM") (originating network)

(b) M1 (originating network)

(c) StarHub Mobile ("SHM") (originating network)