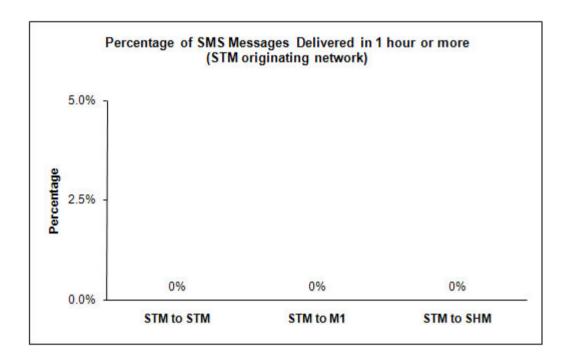

## Percentage of SMS Messages Delivered in 1 hour or more

(a) SingTel Mobile (originating network)

(b) M1 (originating network)

(c) StarHub Mobile (originating network)