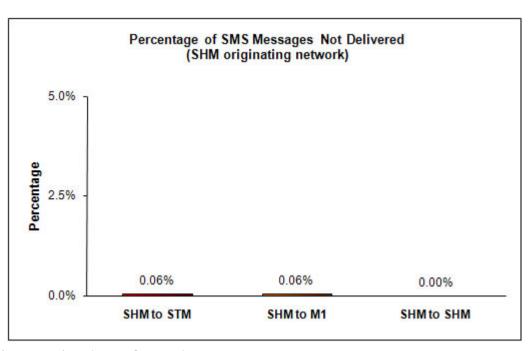

## Percentage of SMS Messages Not Delivered

(a) SingTel Mobile (originating network)

(b) M1 (originating network)

(c) StarHub Mobile (originating network)

<sup>\*</sup> The total sample size of test is 28,504 SMS messages.