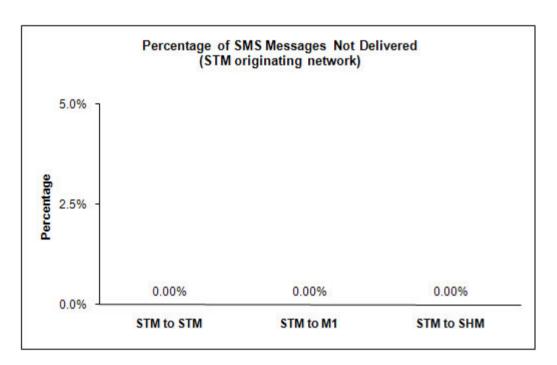

## Percentage of SMS Messages Not Delivered

(a) SingTel Mobile (originating network)

(b) M1 (originating network)

(c) StarHub Mobile (originating network)

<sup>\*</sup> The total sample size of test is 28,504 SMS messages.