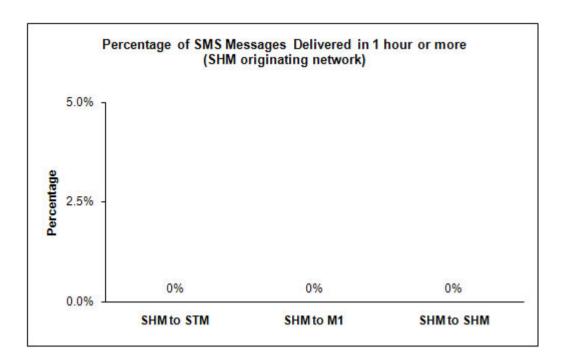

## Percentage of SMS Messages Delivered in 1 hour or more

(a) SingTel Mobile (originating network)

(b) M1 (originating network)

(c) StarHub Mobile (originating network)