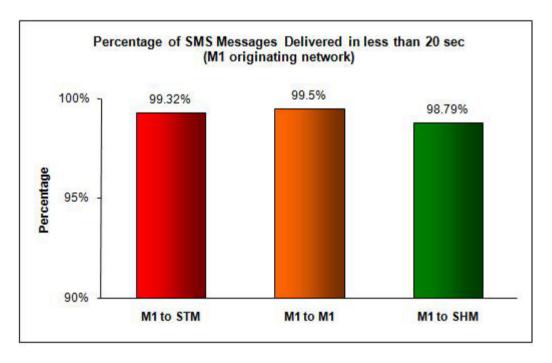

# Percentage of SMS Messages Delivered in less than 20 seconds

(a) SingTel Mobile ("STM") (originating network)

(b) M1 (originating network)

(c) StarHub Mobile ("SHM") (originating network)