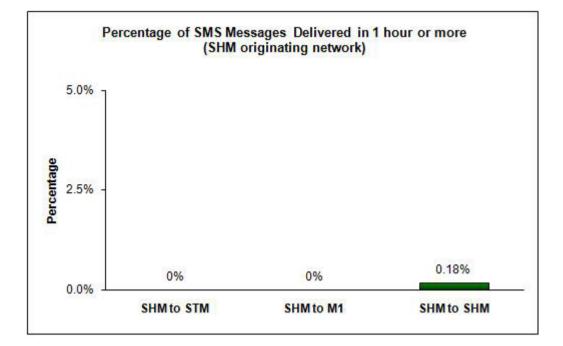

#### Percentage of SMS Messages Delivered in 1 hour or more

(a) SingTel Mobile (originating network)

(b) M1 (originating network)

(c) StarHub Mobile (originating network)