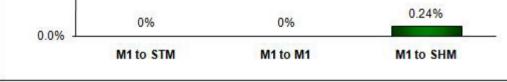

#### Percentage of SMS Messages Delivered in 1 hour or more

(a) SingTel Mobile (originating network)

(b) M1 (originating network)

(c) StarHub Mobile (originating network)