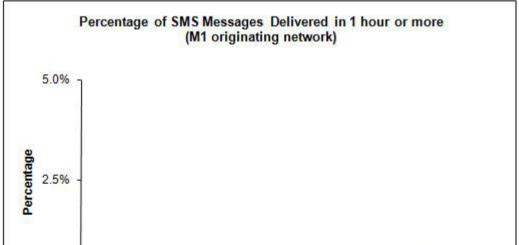

#### Percentage of SMS Messages Delivered in 1 hour or more

(a) SingTel Mobile (originating network)

(b) M1 (originating network)

(c) StarHub Mobile (originating network)