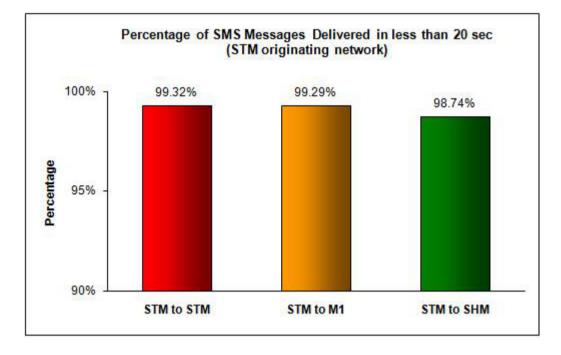

# Percentage of SMS Messages Delivered in less than 20 seconds

(a) SingTel Mobile ("STM") (originating network)

(b) M1 (originating network)

(c) StarHub Mobile ("SHM") (originating network)