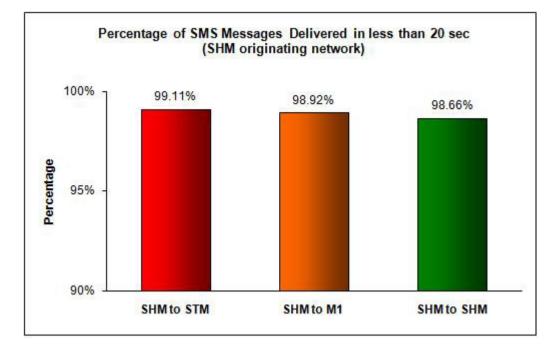

# Percentage of SMS Messages Delivered in less than 20 seconds

(a) SingTel Mobile ("STM") (originating network)

(b) M1 (originating network)

(c) StarHub Mobile ("SHM") (originating network)