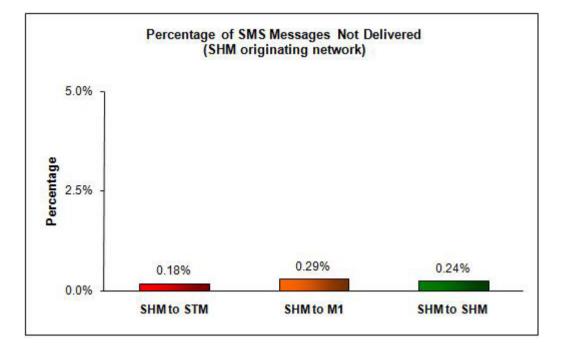

#### (c) StarHub Mobile (originating network)

\* The total sample size of test is 34,308 SMS messages.