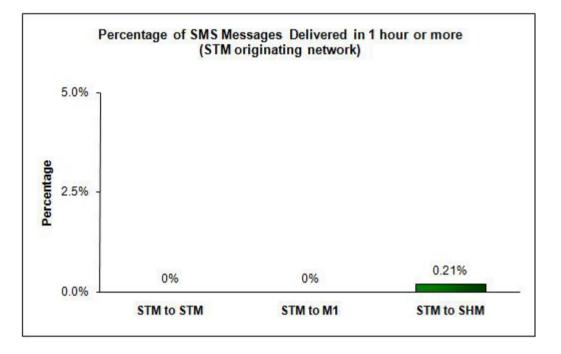

#### Percentage of SMS Messages Delivered in 1 hour or more

(a) SingTel Mobile (originating network)

(b) M1 (originating network)

(c) StarHub Mobile (originating network)