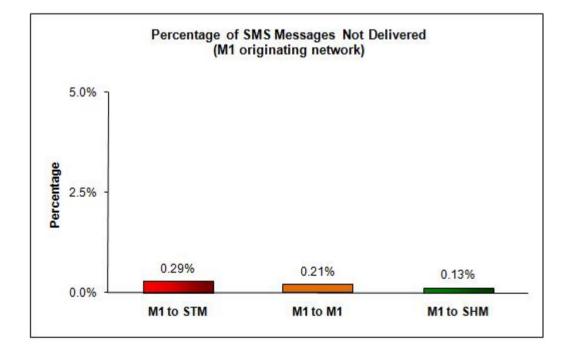

### Percentage of SMS Messages Not Delivered

(a) SingTel Mobile (originating network)

(b) M1 (originating network)