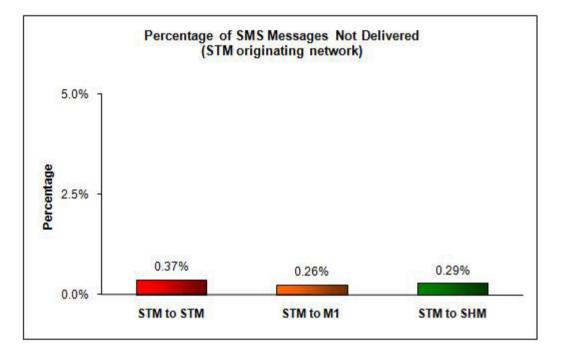

### Percentage of SMS Messages Not Delivered

(a) SingTel Mobile (originating network)

(b) M1 (originating network)